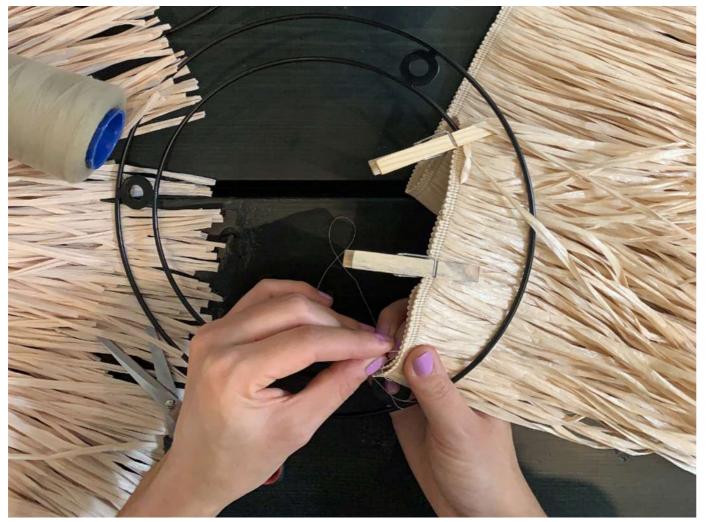

For each lamp, the rayon raffia fringes are sewn together and then applied by hand to lamp rings. The individual rings are then connected with chain links. Finally, quality control is carried out by Dobbins and Daughters. The finishing of the luminaires is carried out in Germany by a licensed company.