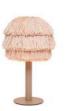

The new edition of the FRAN lamp does not fly, but has a solid base for a stable stand. The straight-lined bases are available in beige and metallic and thus fit into different living situations. With their object character, they underline both flamboyant and architecturally austere environments. The lampshades of the table and floor lamp are made of the natural material raffia. The natural fibers cast the cozy light typical of FRAN.

The table lamp FRAN is available in the sizes midi and large.

In 70 or 90 centimeter in height, it is present on the night table as well as a sculptural object on a sideboard.

With a solid block base, FRAN FLOOR is a massive floor lamp with a height of 180 centimeters. Its lampshade unfolds an eccentric effect with its 80 centimeter diameter.