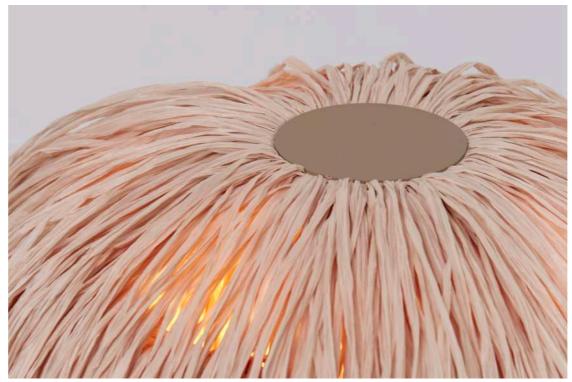

The fringes of the lamps from the FRAN family are made of rayon raffia, a sustainable and hard-wearing material also known as Japanese grass. The cellulose fiber is obtained from plants and is therefore biodegradable and recyclable.

The new edition of the FRAN lamp does not fly, but has a solid base for a stable stand. The straight-lined bases are available in beige and metallic and thus fit into different living situations. With their object character, they underline both flamboyant and architecturally austere environments. The lampshades of the table and floor lamp are made of the natural material raffia. The natural fibers cast the cozy light typical of FRAN.