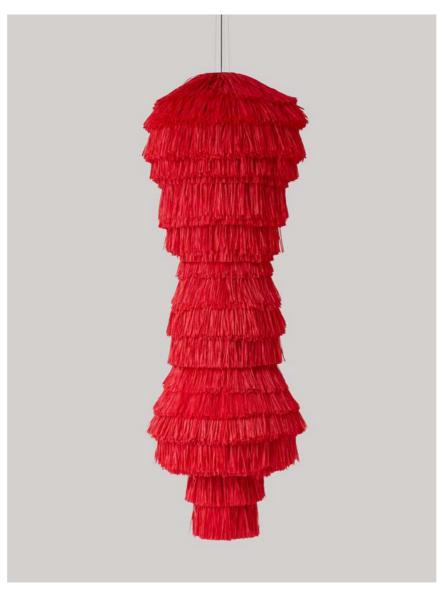

The FRAN EDITION is an extension of the pendant lamp collection, available in three additional sizes and shapes. The EDITION is even more demanding in its production than other lights of the FRAN family, as more fringes are sewn by hand on different shapes. The different and voluminous objects are reminiscent of matryoshka, Asian lanterns or traditional African masks.

## FRAN EDITION

| description:          | pendant light              |
|-----------------------|----------------------------|
| material:             | raffia fringes             |
| colours available :   | coral, beige               |
| including:            | light bulb is not included |
| made in:              | latvia                     |
| production:           | 100% hand made             |
| availability:         | in stock                   |
| years of development: | 2019                       |
| design:               | llot llov                  |
| website:              | www.llotllov.com           |
| pendant light:        | AS                         |
| measurements:         | 650mm x 900mm              |
| weight:               | 5,5 kg                     |
| pendant light:        | RS                         |
| measurements:         | 700mm x 600mm              |
| weight:               | 5,5 kg                     |
| pendant light:        | cs                         |
| measurements:         | 650mm x 500mm              |
| weight:               | 5,5 kg                     |
|                       |                            |