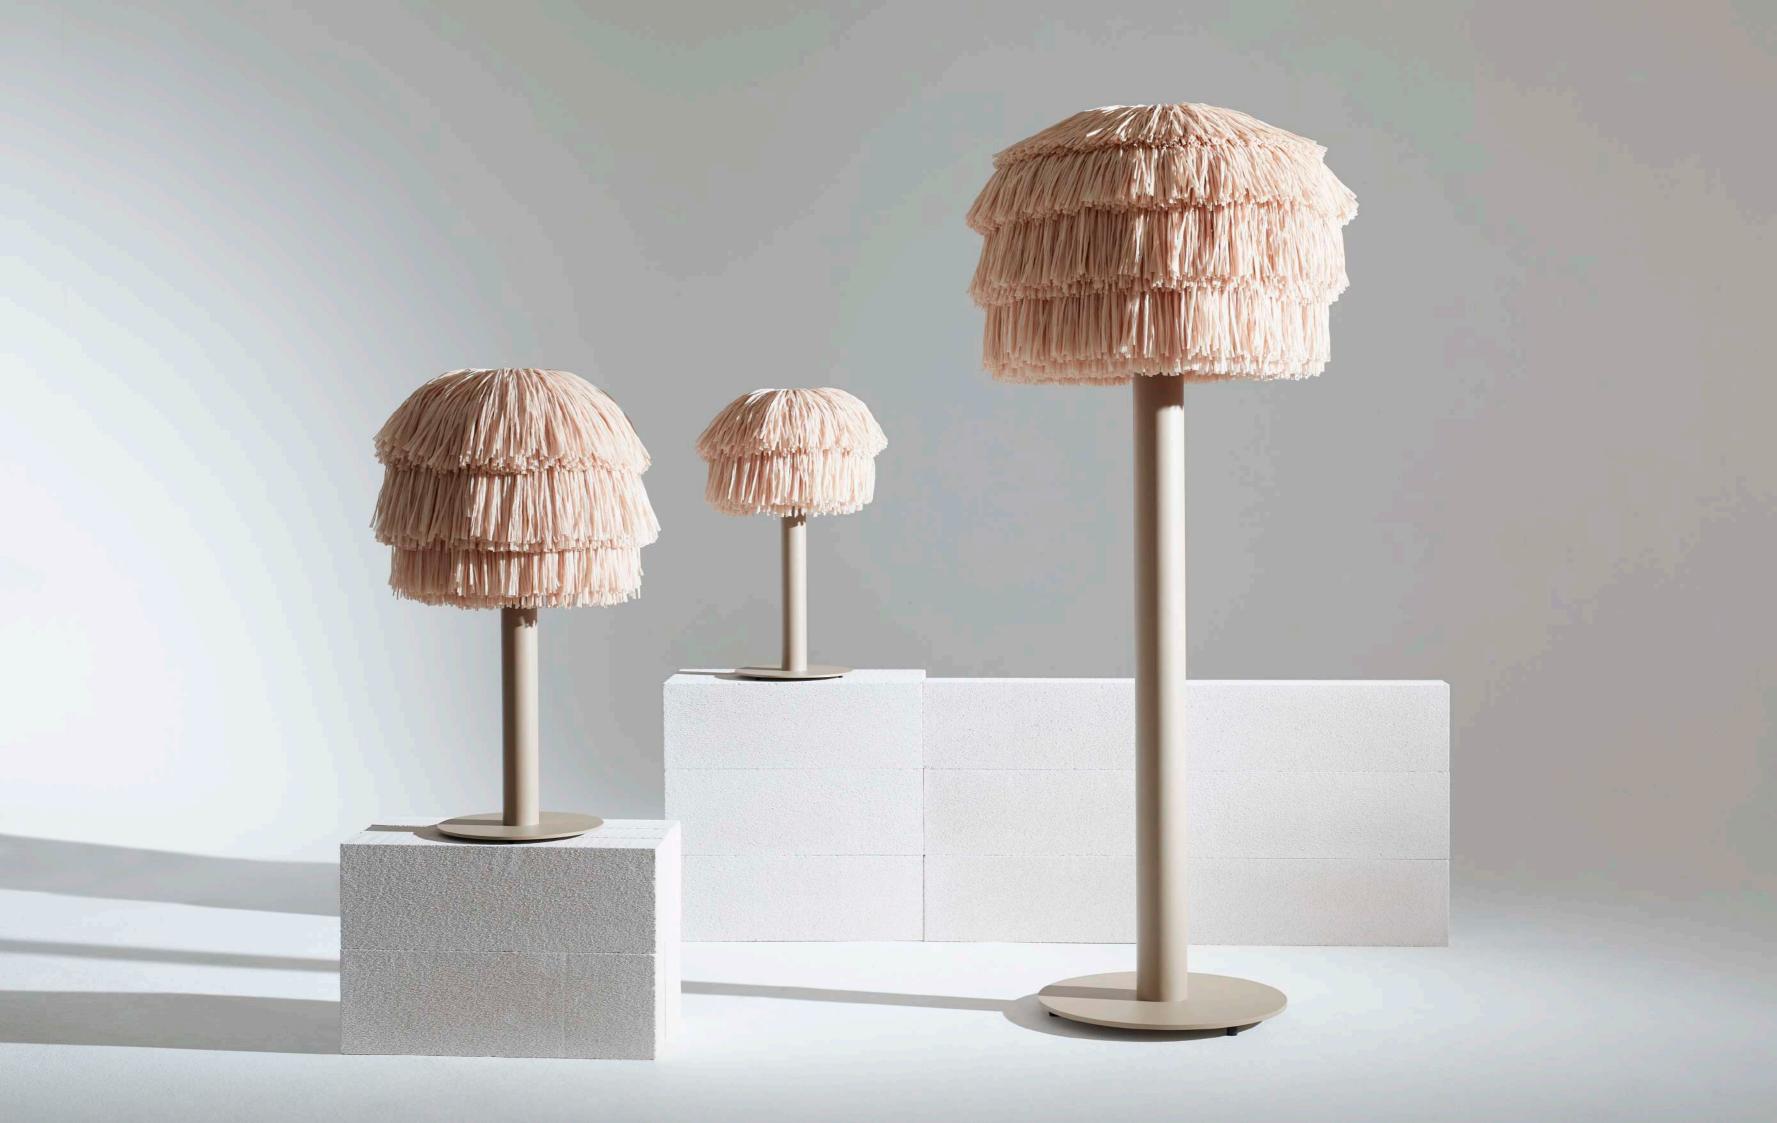

The table lamp FRAN is available in the sizes midi and large.

In 70 or 90 centimeter in height, it is present on the night table as well as a sculptural object on a sideboard.

With a solid block base, FRAN FLOOR is a massive floor lamp with a height of 180 centimeters. Its lampshade unfolds an eccentric effect with its 80 centimeter diameter.

## FRAN TABLE, FLOOR

| description:          | stand light                                 |
|-----------------------|---------------------------------------------|
| material:             | raffia fringes, powder coated steel, rubber |
| colours available :   | grey, beige                                 |
| including:            | light bulb is not included                  |
| made in:              | latvia, poland                              |
| production:           | 100% hand made                              |
| availability:         | in stock                                    |
| years of development: | 2022                                        |
| design:               | llot llov                                   |
| website:              | www.llotllov.com                            |
| pendant light:        | midi                                        |
| measurements:         | 420mm x 700mm                               |
| weight:               | 4 kg                                        |
| pendant light:        | large                                       |
| measurements:         | 540mm x 900mm                               |
| weight:               | 6 kg                                        |
| pendant light:        | fran floor                                  |
| measurements:         | 1800mm x 800mm                              |
| weight:               | 18 kg                                       |