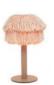

The new edition of the FRAN lamp does not fly, but has a solid base for a stable stand. The straight-lined bases are available in beige and metallic and thus fit into different living situations. With their object character, they underline both flamboyant and architecturally austere environments. The lampshades of the table and floor lamp are made of the natural material raffia. The natural fibers cast the cozy light typical of FRAN.

The table lamp FRAN is available in the sizes midi and large.

In 70 or 90 centimeter in height, it is present on the night table as well as a sculptural object on a sideboard.

With a solid block base, FRAN FLOOR is a massive floor lamp with a height of 180 centimeters. Its lampshade unfolds an eccentric effect with its 80 centimeter diameter.