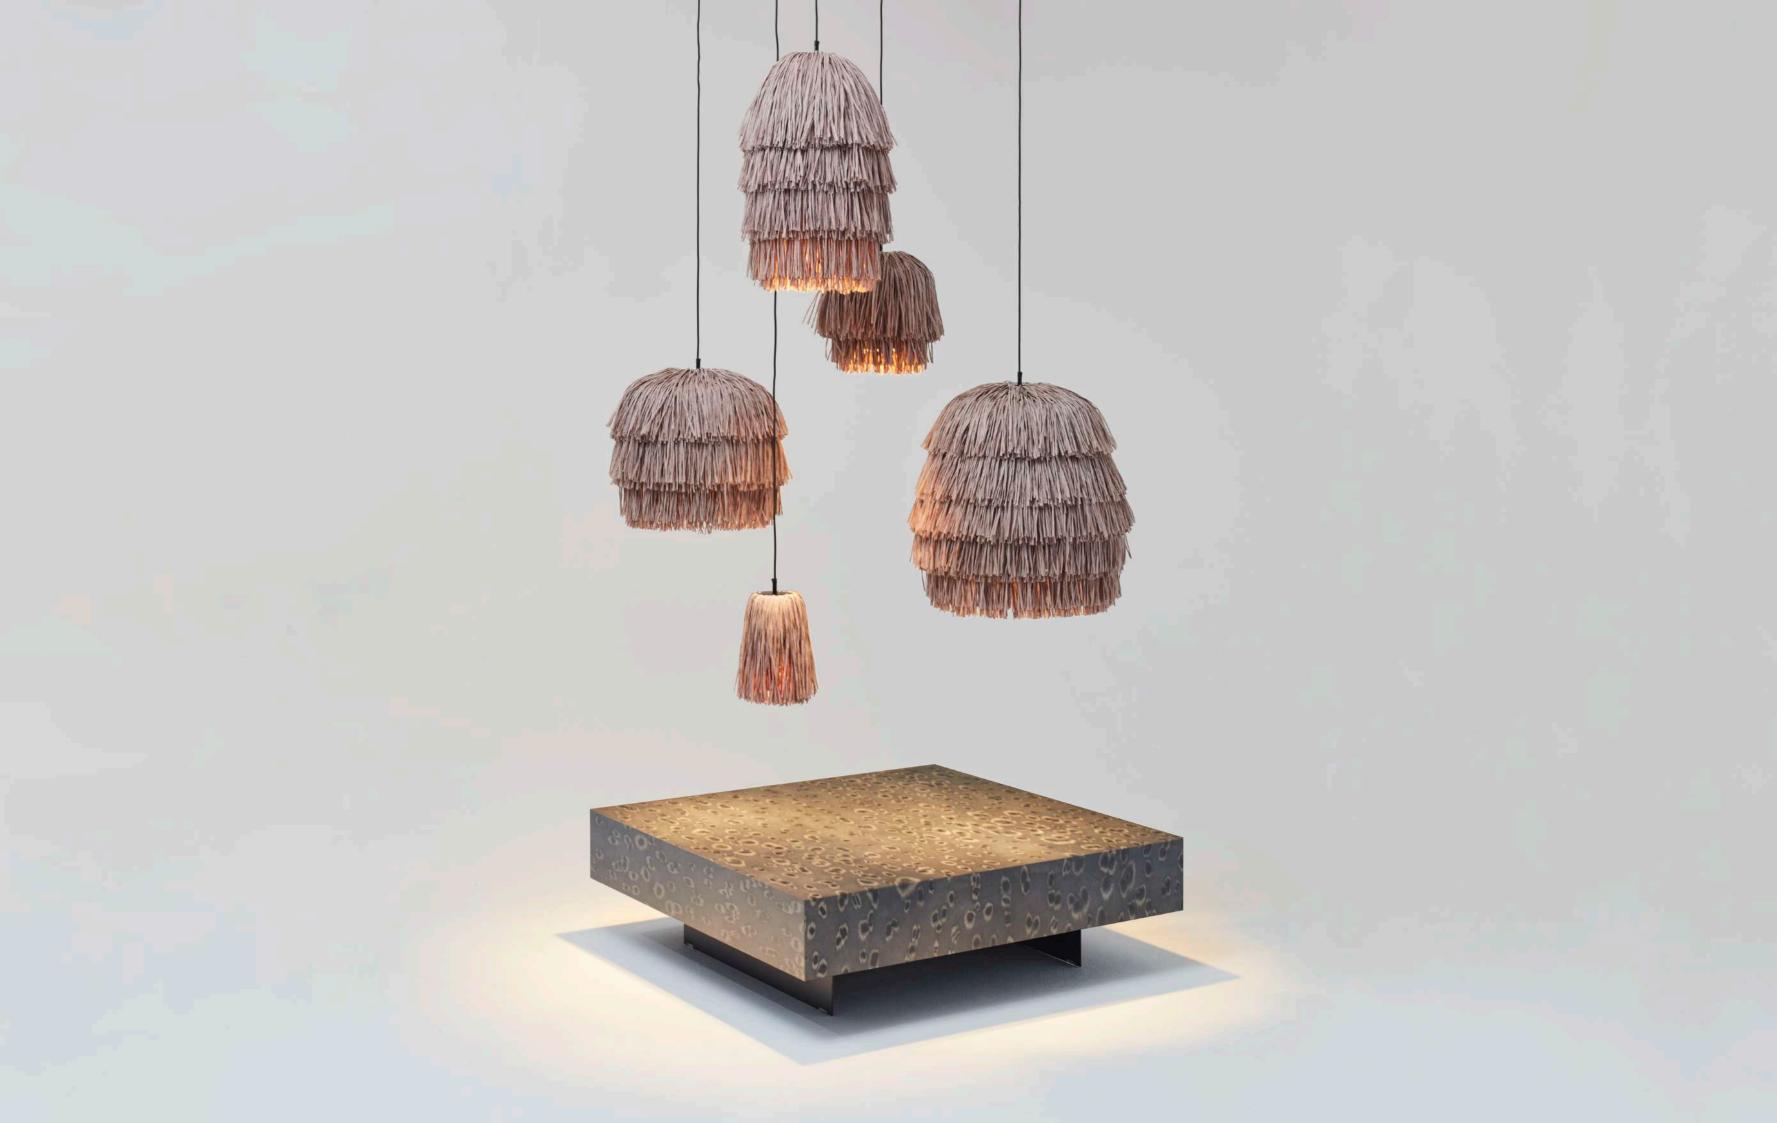

The FRAN EDITION is an extension of the pendant lamp collection, available in three additional sizes and shapes. The EDITION is even more demanding in its production than other lights of the FRAN family, as more fringes are sewn by hand on different shapes. The different and voluminous objects are reminiscent of matryoshka, Asian lanterns or traditional African masks.

## FRAN EDITION

| description:          | pendant light              |
|-----------------------|----------------------------|
| material:             | raffia fringes             |
| colours available :   | coral, beige               |
| including:            | light bulb is not included |
| made in:              | latvia                     |
| production:           | 100% hand made             |
| availability:         | in stock                   |
| years of development: | 2019                       |
| design:               | llot llov                  |
| website:              | www.llotllov.com           |
| pendant light:        | AS                         |
| measurements:         | 650mm x 900mm              |
| weight:               | 5,5 kg                     |
| pendant light:        | RS                         |
| measurements:         | 700mm x 600mm              |
| weight:               | 5,5 kg                     |
| pendant light:        | cs                         |
| measurements:         | 650mm x 500mm              |
| weight:               | 5,5 kg                     |
|                       |                            |