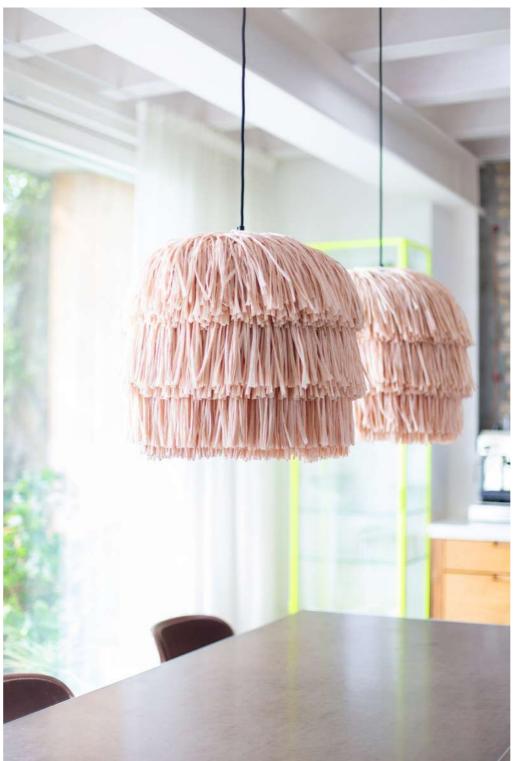

The fringes of the lamps from the FRAN family are made of rayon raffia, a sustainable and hard-wearing material also known as Japanese grass. The cellulose fiber is obtained from plants and is therefore biodegradable and recyclable.

## FRAN

| description:          | pendant light              |
|-----------------------|----------------------------|
| material:             | raffia fringes             |
| colours available :   | coral, beige, green, black |
| including:            | light bulb is not included |
| made in:              | latvia                     |
| production:           | 100% hand made             |
| availability:         | in stock                   |
| years of development: | 2018                       |
| design:               | llot llov                  |
| website:              | www.llotllov.com           |
| pendant light:        | xs                         |
| measurements:         | 240mm x 300mm              |
| weight:               | 1,5 kg                     |
| pendant light:        | S                          |
| measurements:         | 400mm x 350mm              |
| weight:               | 1,5 kg                     |
| pendant light:        | М                          |
| measurements:         | 450mm x 650mm              |
| weight:               | 3 kg                       |
| pendant light:        | L                          |
| measurements:         | 500mm x 450mm              |
| weight:               | 3 kg                       |
| pendant light:        | XL                         |
| measurements:         | 650mm x 700mm              |
| weight:               | 5,5 kg                     |
|                       |                            |