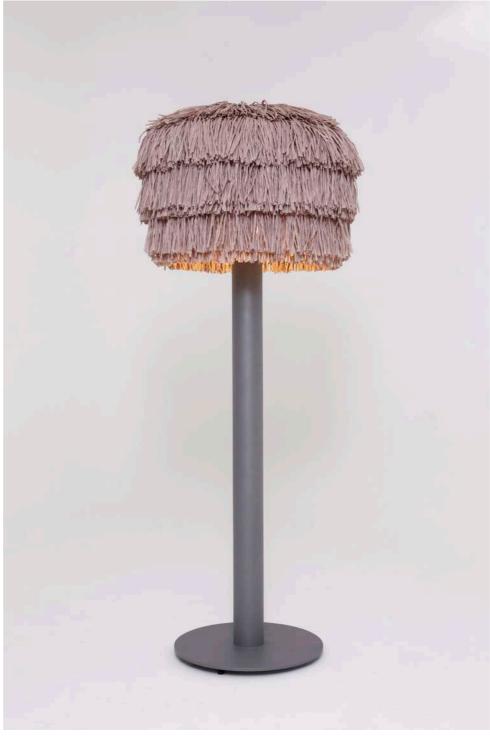

The new edition of the FRAN lamp does not fly, but has a solid base for a stable stand. The straight-lined bases are available in beige and metallic and thus fit into different living situations. With their object character, they underline both flamboyant and architecturally austere environments. The lampshades of the table and floor lamp are made of the natural material raffia. The natural fibers cast the cozy light typical of FRAN.

The table lamp FRAN is available in the sizes midi and large.

In 70 or 90 centimeter in height, it is present on the night table as well as a sculptural object on a sideboard.

With a solid block base, FRAN FLOOR is a massive floor lamp with a height of 180 centimeters. Its lampshade unfolds an eccentric effect with its 80 centimeter diameter.

## FRAN TABLE, FLOOR

| description:          | stand light                                 |
|-----------------------|---------------------------------------------|
| material:             | raffia fringes, powder coated steel, rubber |
| colours available :   | grey, beige                                 |
| including:            | light bulb is not included                  |
| made in:              | latvia, poland                              |
| production:           | 100% hand made                              |
| availability:         | in stock                                    |
| years of development: | 2022                                        |
| design:               | llot llov                                   |
| website:              | www.llotllov.com                            |
| pendant light:        | midi                                        |
| measurements:         | 420mm x 700mm                               |
| weight:               | 4 kg                                        |
| pendant light:        | large                                       |
| measurements:         | 540mm x 900mm                               |
| weight:               | 6 kg                                        |
| pendant light:        | fran floor                                  |
| measurements:         | 1800mm x 800mm                              |
| weight:               | 18 kg                                       |

Product: Fran Table Midi
Art No: FR\_TM02

Colour: grey

RRP: 540,00 €

Product: Fran Table Large

Art No: FR\_TL02

Colour: grey

RRP: 750,00 €

Product: Fran Floor