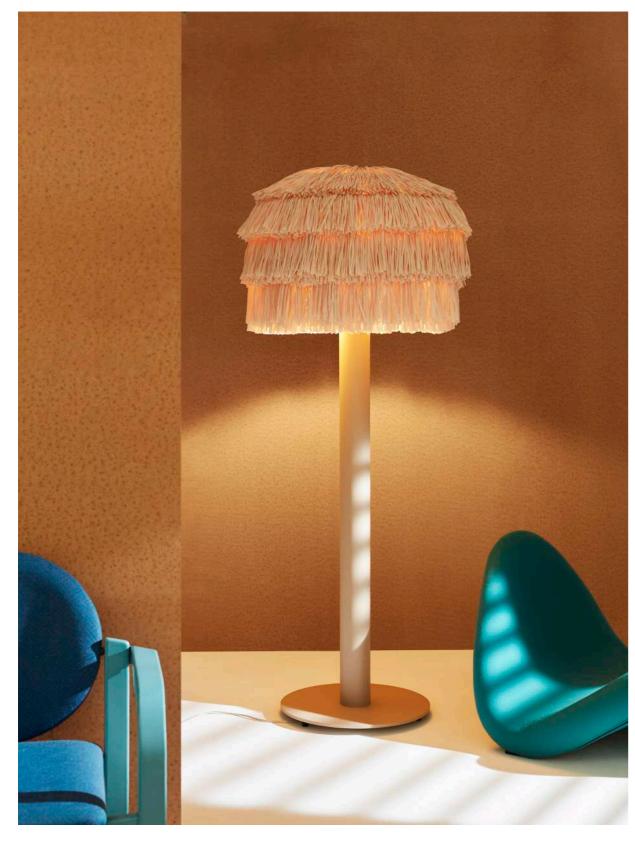

The new edition of the FRAN lamp does not fly, but has a solid base for a stable stand. The straight-lined bases are available in beige and metallic and thus fit into different living situations. With their object character, they underline both flamboyant and architecturally austere environments. The lampshades of the table and floor lamp are made of the natural material raffia. The natural fibers cast the cozy light typical of FRAN.

The table lamp FRAN is available in the sizes midi and large.

In 70 or 90 centimeter in height, it is present on the night table as well as a sculptural object on a sideboard.

With a solid block base, FRAN FLOOR is a massive floor lamp with a height of 180 centimeters. Its lampshade unfolds an eccentric effect with its 80 centimeter diameter.

## FRAN TABLE, FLOOR

| description:          | stand light                                 |
|-----------------------|---------------------------------------------|
| material:             | raffia fringes, powder coated steel, rubber |
| colours available :   | grey, beige                                 |
| including:            | light bulb is not included                  |
| made in:              | latvia, poland                              |
| production:           | 100% hand made                              |
| availability:         | in stock                                    |
| years of development: | 2022                                        |
| design:               | llot llov                                   |
| website:              | www.llotllov.com                            |
| pendant light:        | midi                                        |
| measurements:         | 420mm x 700mm                               |
| weight:               | 4 kg                                        |
| pendant light:        | large                                       |
| measurements:         | 540mm x 900mm                               |
| weight:               | 6 kg                                        |
| pendant light:        | fran floor                                  |
| measurements:         | 1800mm x 800mm                              |
| weight:               | 18 kg                                       |