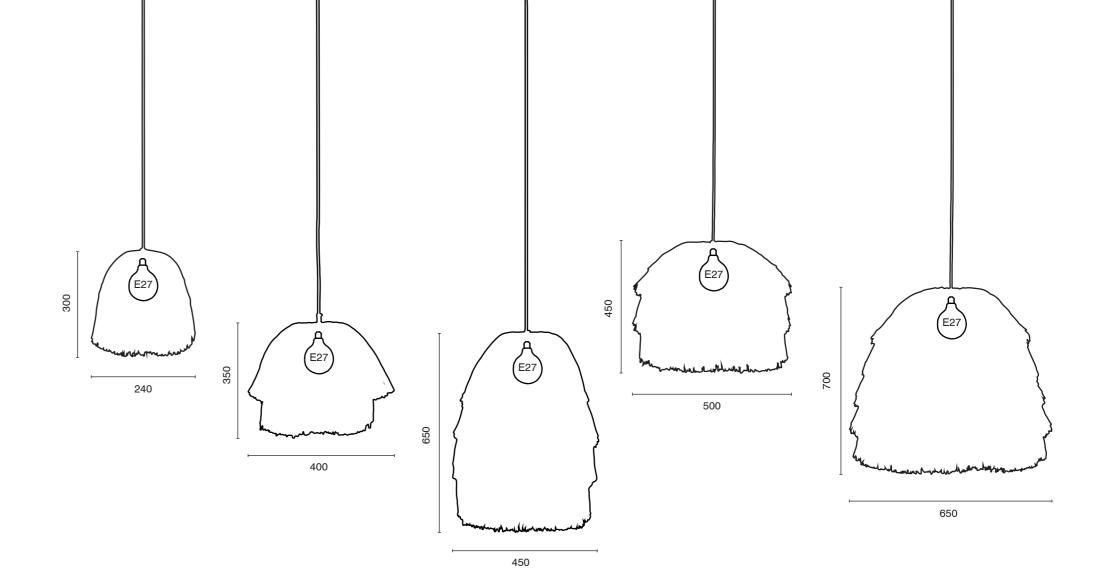

## FRAN

| description:          | pendant light              |
|-----------------------|----------------------------|
| material:             | raffia fringes             |
| colours available :   | coral, beige, green, black |
| including:            | light bulb is not included |
| made in:              | latvia                     |
| production:           | 100% hand made             |
| availability:         | in stock                   |
| years of development: | 2018                       |
| design:               | llot llov                  |
| website:              | www.llotllov.com           |
| pendant light:        | xs                         |
| measurements:         | 240mm x 300mm              |
| weight:               | 1,5 kg                     |
| pendant light:        | S                          |
| measurements:         | 400mm x 350mm              |
| weight:               | 1,5 kg                     |
| pendant light:        | М                          |
| measurements:         | 450mm x 650mm              |
| weight:               | 3 kg                       |
| pendant light:        | L                          |
| measurements:         | 500mm x 450mm              |
| weight:               | 3 kg                       |
| pendant light:        | XL                         |
| measurements:         | 650mm x 700mm              |
| weight:               | 5,5 kg                     |
|                       |                            |