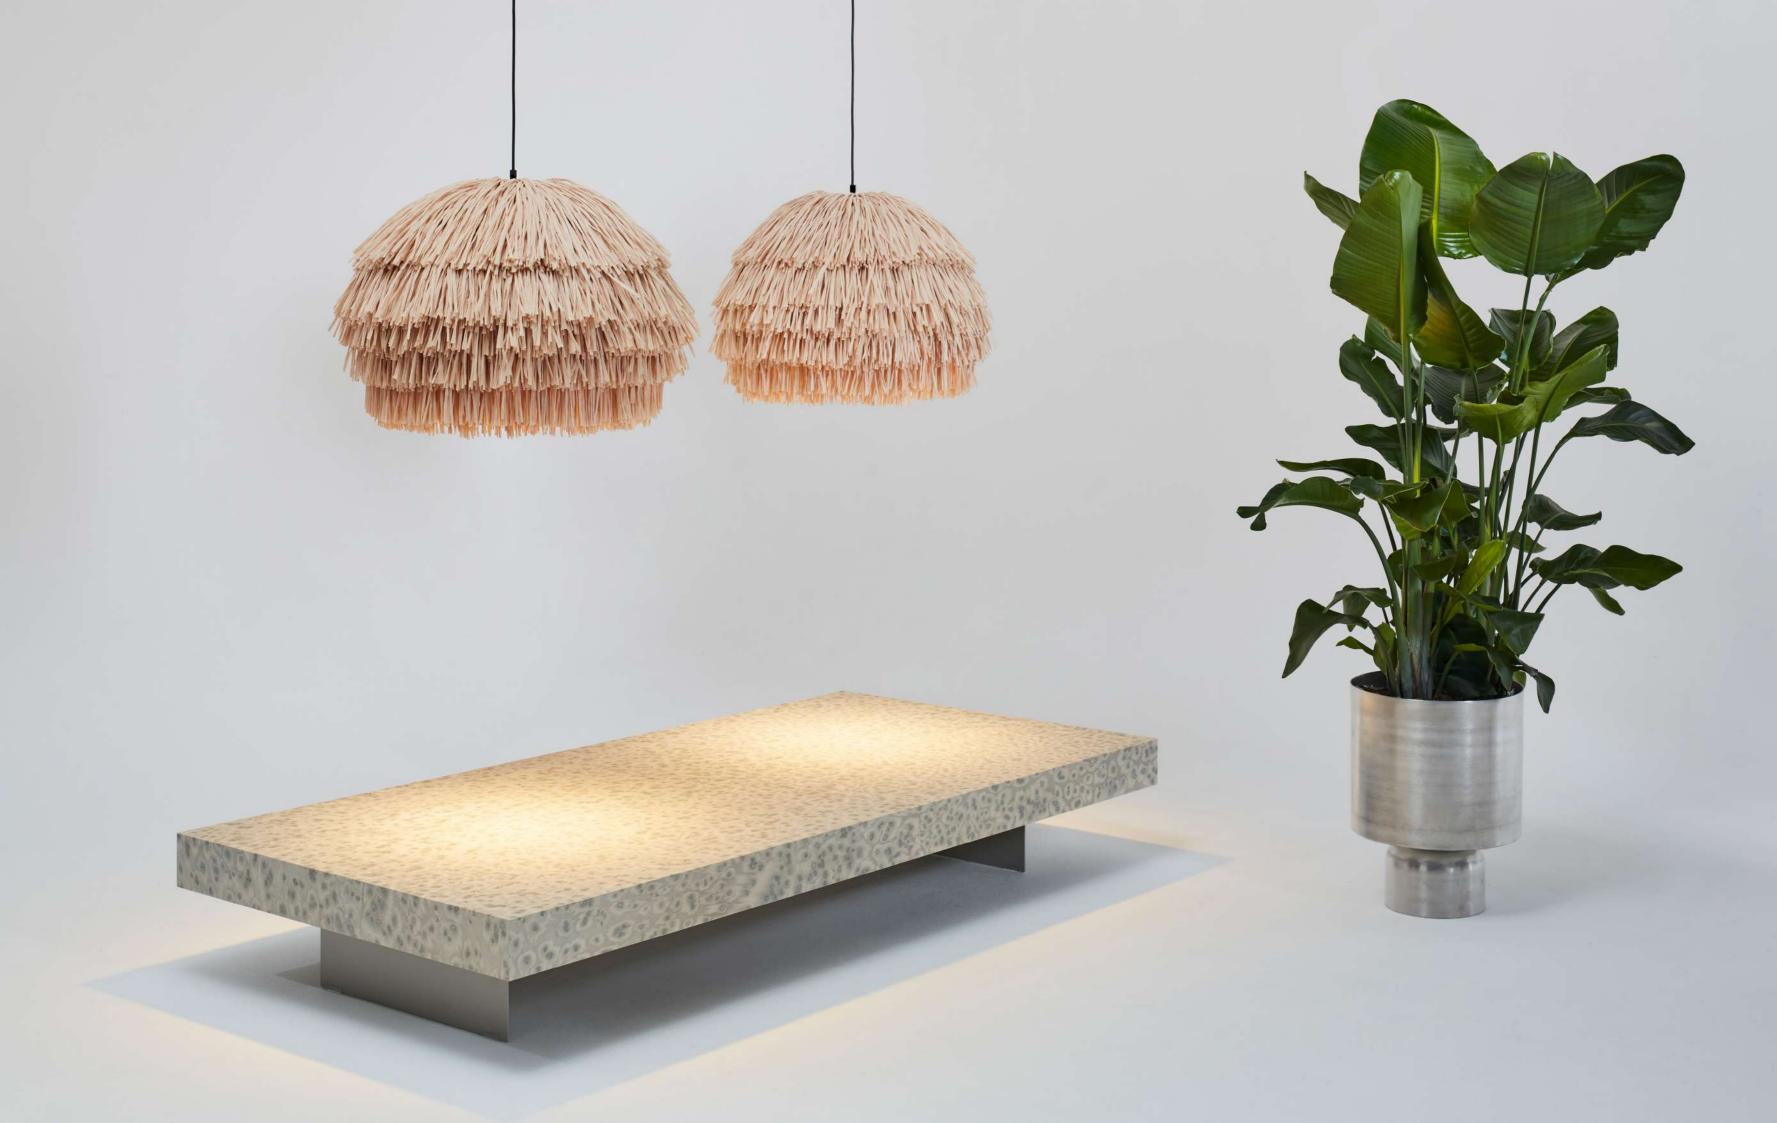

# 

All FRAN lamps are handmade in Latvia.
Our production partner Dobbins and
Daughters works with mothers and
housewives who are not able to work
regularly and therefore take on the
production at home and in their own time.

The fringes of the lamps from the FRAN family are made of rayon raffia, a sustainable and hard-wearing material also known as Japanese grass. The cellulose fiber is obtained from plants and is therefore biodegradable and recyclable.