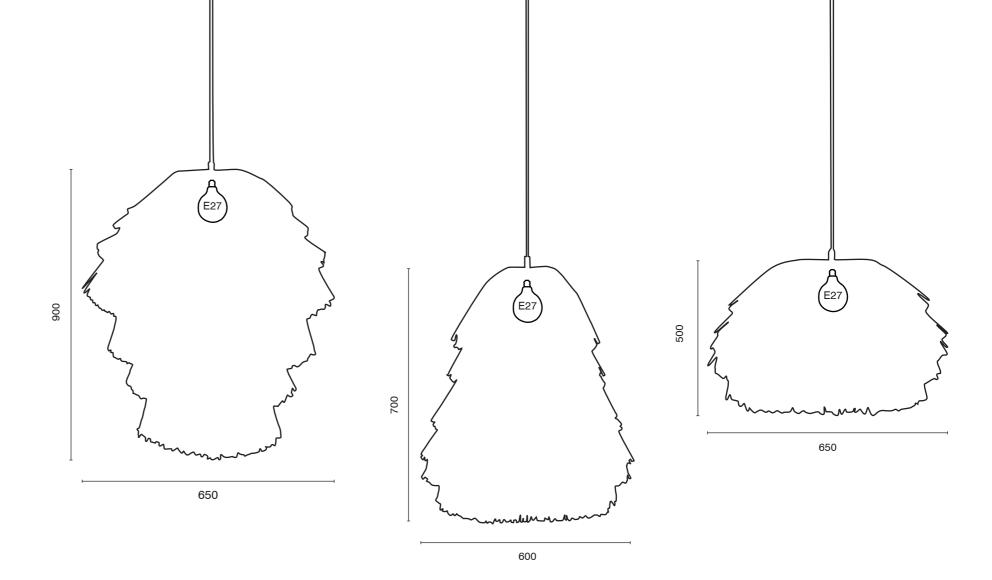

The FRAN EDITION is an extension of the pendant lamp collection, available in three additional sizes and shapes. The EDITION is even more demanding in its production than other lights of the FRAN family, as more fringes are sewn by hand on different shapes. The different and voluminous objects are reminiscent of matryoshka, Asian lanterns or traditional African masks.

## FRAN EDITION

| description:          | pendant light              |
|-----------------------|----------------------------|
| material:             | raffia fringes             |
| colours available :   | coral, beige               |
| including:            | light bulb is not included |
| made in:              | latvia                     |
| production:           | 100% hand made             |
| availability:         | in stock                   |
| years of development: | 2019                       |
| design:               | llot llov                  |
| website:              | www.llotllov.com           |
| pendant light:        | AS                         |
| measurements:         | 650mm x 900mm              |
| weight:               | 5,5 kg                     |
| pendant light:        | RS                         |
| measurements:         | 700mm x 600mm              |
| weight:               | 5,5 kg                     |
| pendant light:        | cs                         |
| measurements:         | 650mm x 500mm              |
| weight:               | 5,5 kg                     |
|                       |                            |