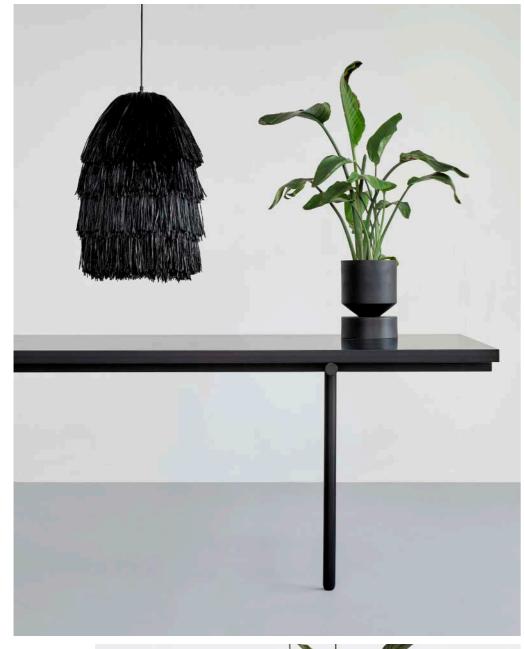

# 

All FRAN lamps are handmade in Latvia.
Our production partner Dobbins and
Daughters works with mothers and
housewives who are not able to work
regularly and therefore take on the
production at home and in their own time.

## FRAN

| description:          | pendant light              |
|-----------------------|----------------------------|
| material:             | raffia fringes             |
| colours available :   | coral, beige, green, black |
| including:            | light bulb is not included |
| made in:              | latvia                     |
| production:           | 100% hand made             |
| availability:         | in stock                   |
| years of development: | 2018                       |
| design:               | llot llov                  |
| website:              | www.llotllov.com           |
| pendant light:        | xs                         |
| measurements:         | 240mm x 300mm              |
| weight:               | 1,5 kg                     |
| pendant light:        | S                          |
| measurements:         | 400mm x 350mm              |
| weight:               | 1,5 kg                     |
| pendant light:        | М                          |
| measurements:         | 450mm x 650mm              |
| weight:               | 3 kg                       |
| pendant light:        | L                          |
| measurements:         | 500mm x 450mm              |
| weight:               | 3 kg                       |
| pendant light:        | XL                         |
| measurements:         | 650mm x 700mm              |
| weight:               | 5,5 kg                     |
|                       |                            |