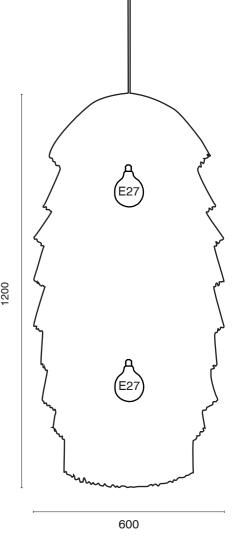

# FRAN TOWER, HIVE, DRUM

| description:          | pendant light              |
|-----------------------|----------------------------|
| material:             | raffia fringes             |
| colours available :   | coral, beige               |
| including:            | light bulb is not included |
| made in:              | latvia                     |
| production:           | 100% hand made             |
| availability:         | in stock                   |
| years of development: | 2021                       |
| design:               | llot llov                  |
| website:              | www.llotllov.com           |
| pendant light:        | TOWER                      |
| measurements:         | 650mm x 1900mm             |
| weight:               | 15 kg                      |
| pendant light:        | HIVE                       |
| measurements:         | 600mm x 1200mm             |
| weight:               | 10 kg                      |
| pendant light:        | DRUM                       |
| measurements:         | 850mm x 1250mm             |
| weight:               | 10 kg                      |
| L                     |                            |