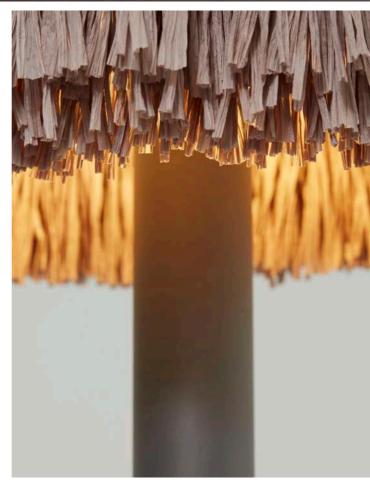

The fringes of the lamps from the FRAN family are made of rayon raffia, a sustainable and hard-wearing material also known as Japanese grass. The cellulose fiber is obtained from plants and is therefore biodegradable and recyclable.

The new edition of the FRAN lamp does not fly, but has a solid base for a stable stand. The straight-lined bases are available in beige and metallic and thus fit into different living situations. With their object character, they underline both flamboyant and architecturally austere environments. The lampshades of the table and floor lamp are made of the natural material raffia. The natural fibers cast the cozy light typical of FRAN.