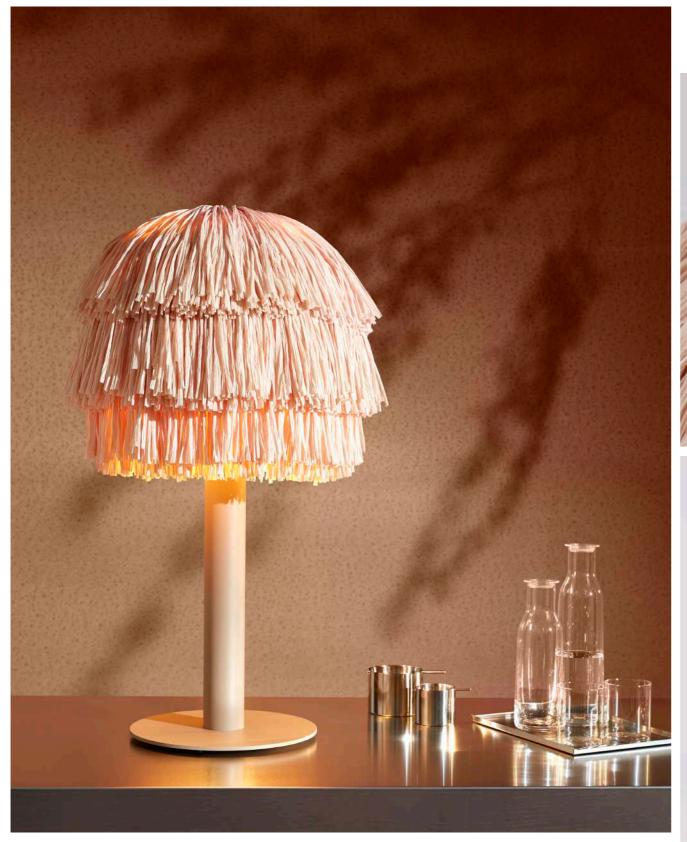

The new edition of the FRAN lamp does not fly, but has a solid base for a stable stand. The straight-lined bases are available in beige and metallic and thus fit into different living situations. With their object character, they underline both flamboyant and architecturally austere environments. The lampshades of the table and floor lamp are made of the natural material raffia. The natural fibers cast the cozy light typical of FRAN.

The table lamp FRAN is available in the sizes midi and large.

In 70 or 90 centimeter in height, it is present on the night table as well as a sculptural object on a sideboard.

With a solid block base, FRAN FLOOR is a massive floor lamp with a height of 180 centimeters. Its lampshade unfolds an eccentric effect with its 80 centimeter diameter.