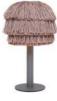

The new edition of the FRAN lamp does not fly, but has a solid base for a stable stand. The straight-lined bases are available in beige and metallic and thus fit into different living situations. With their object character, they underline both flamboyant and architecturally austere environments. The lampshades of the table and floor lamp are made of the natural material raffia. The natural fibers cast the cozy light typical of FRAN.

The table lamp FRAN is available in the sizes midi and large.

In 70 or 90 centimeter in height, it is present on the night table as well as a sculptural object on a sideboard.

With a solid block base, FRAN FLOOR is a massive floor lamp with a height of 180 centimeters. Its lampshade unfolds an eccentric effect with its 80 centimeter diameter.

## FRAN TABLE, FLOOR

| description:          | stand light                                 |
|-----------------------|---------------------------------------------|
| material:             | raffia fringes, powder coated steel, rubber |
| colours available :   | grey, beige                                 |
| including:            | light bulb is not included                  |
| made in:              | latvia, poland                              |
| production:           | 100% hand made                              |
| availability:         | in stock                                    |
| years of development: | 2022                                        |
| design:               | llot llov                                   |
| website:              | www.llotllov.com                            |
| pendant light:        | midi                                        |
| measurements:         | 420mm x 700mm                               |
| weight:               | 4 kg                                        |
| pendant light:        | large                                       |
| measurements:         | 540mm x 900mm                               |
| weight:               | 6 kg                                        |
| pendant light:        | fran floor                                  |
| measurements:         | 1800mm x 800mm                              |
| weight:               | 18 kg                                       |

Product: Fran Table Midi
Art No: FR\_TM02

Colour: grey

RRP: 540,00 €

Product: Fran Table Large

Art No: FR\_TL02

Colour: grey

RRP: 750,00 €

Product: Fran Floor