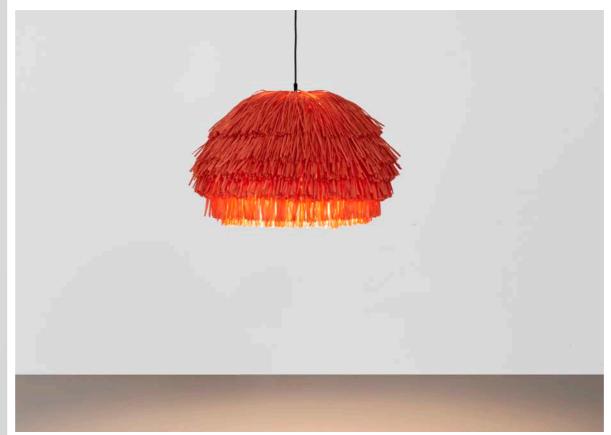

The FRAN EDITION is an extension of the pendant lamp collection, available in three additional sizes and shapes. The EDITION is even more demanding in its production than other lights of the FRAN family, as more fringes are sewn by hand on different shapes. The different and voluminous objects are reminiscent of matryoshka, Asian lanterns or traditional African masks.

## FRAN EDITION

| description:          | pendant light              |
|-----------------------|----------------------------|
| material:             | raffia fringes             |
| colours available :   | coral, beige               |
| including:            | light bulb is not included |
| made in:              | latvia                     |
| production:           | 100% hand made             |
| availability:         | in stock                   |
| years of development: | 2019                       |
| design:               | llot llov                  |
| website:              | www.llotllov.com           |
| pendant light:        | AS                         |
| measurements:         | 650mm x 900mm              |
| weight:               | 5,5 kg                     |
| pendant light:        | RS                         |
| measurements:         | 700mm x 600mm              |
| weight:               | 5,5 kg                     |
| pendant light:        | cs                         |
| measurements:         | 650mm x 500mm              |
| weight:               | 5,5 kg                     |
|                       |                            |