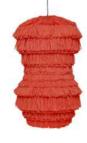

The FRAN EDITION is an extension of the pendant lamp collection, available in three additional sizes and shapes. The EDITION is even more demanding in its production than other lights of the FRAN family, as more fringes are sewn by hand on different shapes. The different and voluminous objects are reminiscent of matryoshka, Asian lanterns or traditional African masks.

## FRAN EDITION

| description:          | pendant light              |
|-----------------------|----------------------------|
| material:             | raffia fringes             |
| colours available :   | coral, beige               |
| including:            | light bulb is not included |
| made in:              | latvia                     |
| production:           | 100% hand made             |
| availability:         | in stock                   |
| years of development: | 2019                       |
| design:               | llot llov                  |
| website:              | www.llotllov.com           |
| pendant light:        | AS                         |
| measurements:         | 650mm x 900mm              |
| weight:               | 5,5 kg                     |
| pendant light:        | RS                         |
| measurements:         | 700mm x 600mm              |
| weight:               | 5,5 kg                     |
| pendant light:        | cs                         |
| measurements:         | 650mm x 500mm              |
| weight:               | 5,5 kg                     |
|                       |                            |