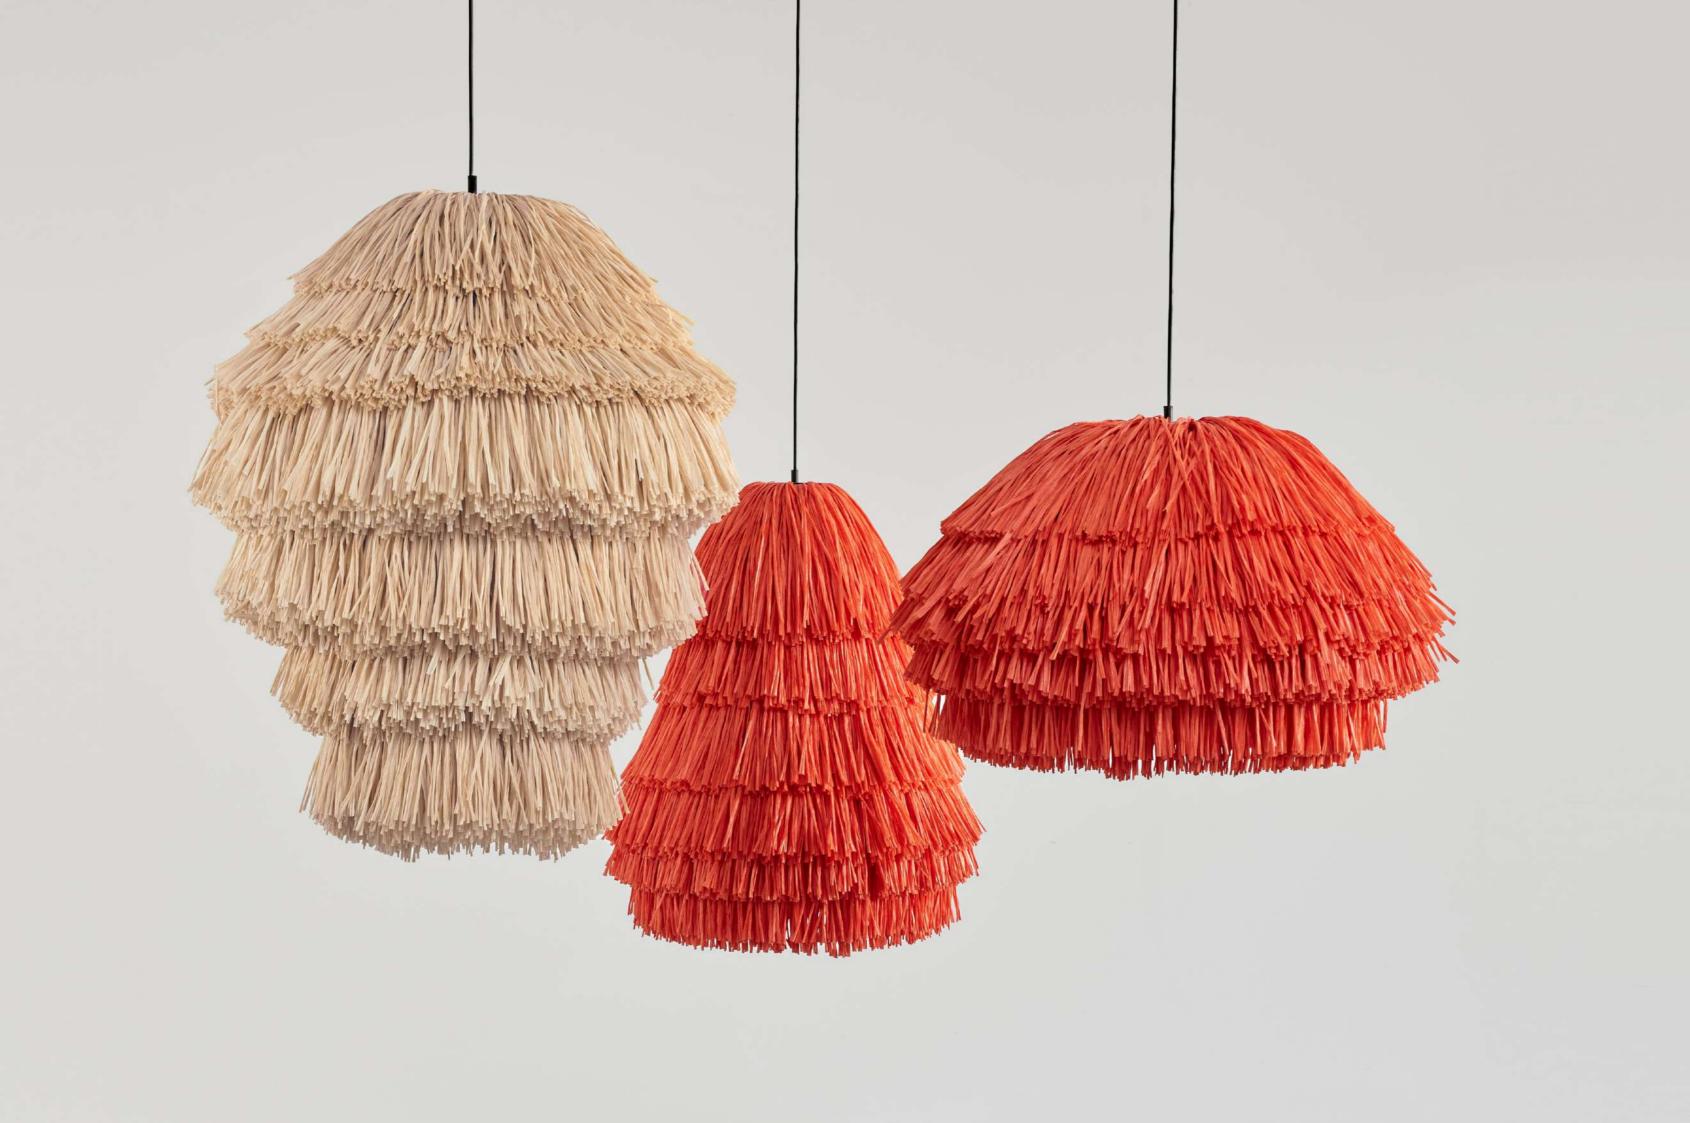

The FRAN EDITION is an extension of the pendant lamp collection, available in three additional sizes and shapes. The EDITION is even more demanding in its production than other lights of the FRAN family, as more fringes are sewn by hand on different shapes. The different and voluminous objects are reminiscent of matryoshka, Asian lanterns or traditional African masks.

## FRAN EDITION

| description:          | pendant light              |
|-----------------------|----------------------------|
| material:             | raffia fringes             |
| colours available :   | coral, beige               |
| including:            | light bulb is not included |
| made in:              | latvia                     |
| production:           | 100% hand made             |
| availability:         | in stock                   |
| years of development: | 2019                       |
| design:               | llot llov                  |
| website:              | www.llotllov.com           |
| pendant light:        | AS                         |
| measurements:         | 650mm x 900mm              |
| weight:               | 5,5 kg                     |
| pendant light:        | RS                         |
| measurements:         | 700mm x 600mm              |
| weight:               | 5,5 kg                     |
| pendant light:        | cs                         |
| measurements:         | 650mm x 500mm              |
| weight:               | 5,5 kg                     |
|                       |                            |