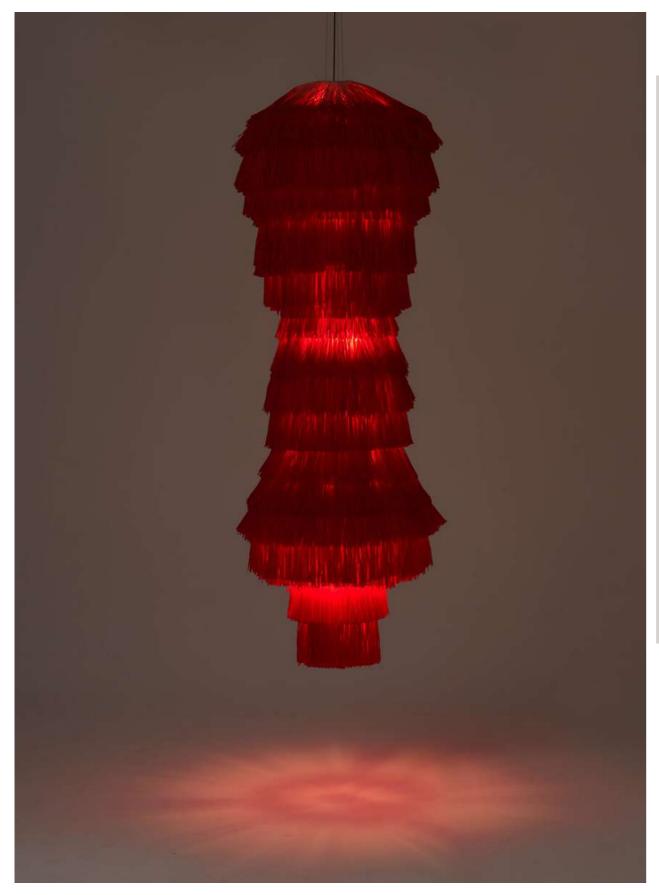

The FRAN EDITION is an extension of the pendant lamp collection, available in three additional sizes and shapes. The EDITION is even more demanding in its production than other lights of the FRAN family, as more fringes are sewn by hand on different shapes. The different and voluminous objects are reminiscent of matryoshka, Asian lanterns or traditional African masks.

## FRAN EDITION

| description:          | pendant light              |
|-----------------------|----------------------------|
| material:             | raffia fringes             |
| colours available :   | coral, beige               |
| including:            | light bulb is not included |
| made in:              | latvia                     |
| production:           | 100% hand made             |
| availability:         | in stock                   |
| years of development: | 2019                       |
| design:               | llot llov                  |
| website:              | www.llotllov.com           |
| pendant light:        | AS                         |
| measurements:         | 650mm x 900mm              |
| weight:               | 5,5 kg                     |
| pendant light:        | RS                         |
| measurements:         | 700mm x 600mm              |
| weight:               | 5,5 kg                     |
| pendant light:        | cs                         |
| measurements:         | 650mm x 500mm              |
| weight:               | 5,5 kg                     |
|                       |                            |