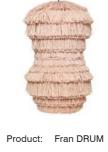

For the salon of ROSA KARL, LLOT LLOV has developed two new FRAN lamps, which are now also part of the Raffia collection. FRAN DRUM & FRAN HIVE hang above the vintage Italian sofa, providing a cosy zone in addition to acoustic inhibition.

# FRAN TOWER, HIVE, DRUM

| description:          | pendant light              |
|-----------------------|----------------------------|
| material:             | raffia fringes             |
| colours available :   | coral, beige               |
| including:            | light bulb is not included |
| made in:              | latvia                     |
| production:           | 100% hand made             |
| availability:         | in stock                   |
| years of development: | 2021                       |
| design:               | llot llov                  |
| website:              | www.llotllov.com           |
| pendant light:        | TOWER                      |
| measurements:         | 650mm x 1900mm             |
| weight:               | 15 kg                      |
| pendant light:        | HIVE                       |
| measurements:         | 600mm x 1200mm             |
| weight:               | 10 kg                      |
| pendant light:        | DRUM                       |
| measurements:         | 850mm x 1250mm             |
| weight:               | 10 kg                      |
| L                     |                            |

Art No: FR\_DRM01

Colour: beige

RRP: 2200,00 €

Product: Fran HIVE

Art No: FR\_HV01

Colour: beige

RRP: 2000,00 €

Product: Fran TOWER