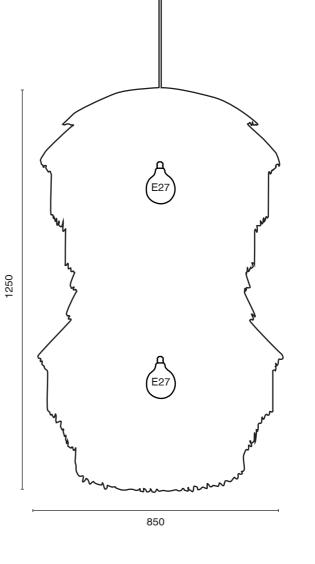

# FRAN TOWER, HIVE, DRUM

| description:          | pendant light              |
|-----------------------|----------------------------|
| material:             | raffia fringes             |
| colours available :   | coral, beige               |
| including:            | light bulb is not included |
| made in:              | latvia                     |
| production:           | 100% hand made             |
| availability:         | in stock                   |
| years of development: | 2021                       |
| design:               | llot llov                  |
| website:              | www.llotllov.com           |
| pendant light:        | TOWER                      |
| measurements:         | 650mm x 1900mm             |
| weight:               | 15 kg                      |
| pendant light:        | HIVE                       |
| measurements:         | 600mm x 1200mm             |
| weight:               | 10 kg                      |
| pendant light:        | DRUM                       |
| measurements:         | 850mm x 1250mm             |
| weight:               | 10 kg                      |
| L                     |                            |