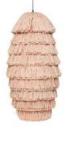

The latest addition to the FRAN family is the FRAN TOWER. The eyecatching and elaborately handcrafted light object consists of 15 rings sewn with fringes of rayon raffia, which are lined up in different widths. The FRAN TOWER, whose shape is reminiscent of a lampshade totem, is 1.9 meters high and 65 cm in diameter. In the middle of the shade, there is a dimmable customized LED fabrication to illuminate the object evenly.

# FRAN TOWER, HIVE, DRUM

| description:          | pendant light              |
|-----------------------|----------------------------|
| material:             | raffia fringes             |
| colours available :   | coral, beige               |
| including:            | light bulb is not included |
| made in:              | latvia                     |
| production:           | 100% hand made             |
| availability:         | in stock                   |
| years of development: | 2021                       |
| design:               | llot llov                  |
| website:              | www.llotllov.com           |
| pendant light:        | TOWER                      |
| measurements:         | 650mm x 1900mm             |
| weight:               | 15 kg                      |
| pendant light:        | HIVE                       |
| measurements:         | 600mm x 1200mm             |
| weight:               | 10 kg                      |
| pendant light:        | DRUM                       |
| measurements:         | 850mm x 1250mm             |
| weight:               | 10 kg                      |
| L                     |                            |

Art No: FR\_F01

Colour: grey

RRP: 1300,00 €

Product: Fran TOWER

Art No: FR\_TWR01

Colour: beige

RRP: 4920,00 €

Product: Fran DRUM