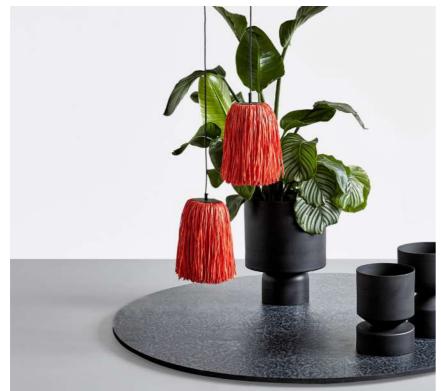

The fringes of the lamps from the FRAN family are made of rayon raffia, a sustainable and hard-wearing material also known as Japanese grass. The cellulose fiber is obtained from plants and is therefore biodegradable and recyclable.

## FRAN

| description:          | pendant light              |
|-----------------------|----------------------------|
| material:             | raffia fringes             |
| colours available :   | coral, beige, green, black |
| including:            | light bulb is not included |
| made in:              | latvia                     |
| production:           | 100% hand made             |
| availability:         | in stock                   |
| years of development: | 2018                       |
| design:               | llot llov                  |
| website:              | www.llotllov.com           |
| pendant light:        | xs                         |
| measurements:         | 240mm x 300mm              |
| weight:               | 1,5 kg                     |
| pendant light:        | S                          |
| measurements:         | 400mm x 350mm              |
| weight:               | 1,5 kg                     |
| pendant light:        | М                          |
| measurements:         | 450mm x 650mm              |
| weight:               | 3 kg                       |
| pendant light:        | L                          |
| measurements:         | 500mm x 450mm              |
| weight:               | 3 kg                       |
| pendant light:        | XL                         |
| measurements:         | 650mm x 700mm              |
| weight:               | 5,5 kg                     |
|                       |                            |