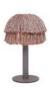

The new edition of the FRAN lamp does not fly, but has a solid base for a stable stand. The straight-lined bases are available in beige and metallic and thus fit into different living situations. With their object character, they underline both flamboyant and architecturally austere environments. The lampshades of the table and floor lamp are made of the natural material raffia. The natural fibers cast the cozy light typical of FRAN.

The table lamp FRAN is available in the sizes midi and large.

In 70 or 90 centimeter in height, it is present on the night table as well as a sculptural object on a sideboard.

With a solid block base, FRAN FLOOR is a massive floor lamp with a height of 180 centimeters. Its lampshade unfolds an eccentric effect with its 80 centimeter diameter.

## FRAN TABLE, FLOOR

| description:          | stand light                                 |
|-----------------------|---------------------------------------------|
| material:             | raffia fringes, powder coated steel, rubber |
| colours available :   | grey, beige                                 |
| including:            | light bulb is not included                  |
| made in:              | latvia, poland                              |
| production:           | 100% hand made                              |
| availability:         | in stock                                    |
| years of development: | 2022                                        |
| design:               | llot llov                                   |
| website:              | www.llotllov.com                            |
| pendant light:        | midi                                        |
| measurements:         | 420mm x 700mm                               |
| weight:               | 4 kg                                        |
| pendant light:        | large                                       |
| measurements:         | 540mm x 900mm                               |
| weight:               | 6 kg                                        |
| pendant light:        | fran floor                                  |
| measurements:         | 1800mm x 800mm                              |
| weight:               | 18 kg                                       |

Product: Fran Table Large

Art No: FR\_TL01

Colour: beige

RRP: 750,00 €

Product: Fran Floor

Art No: FR\_F02

Colour: beige

RRP: 1300,00 €