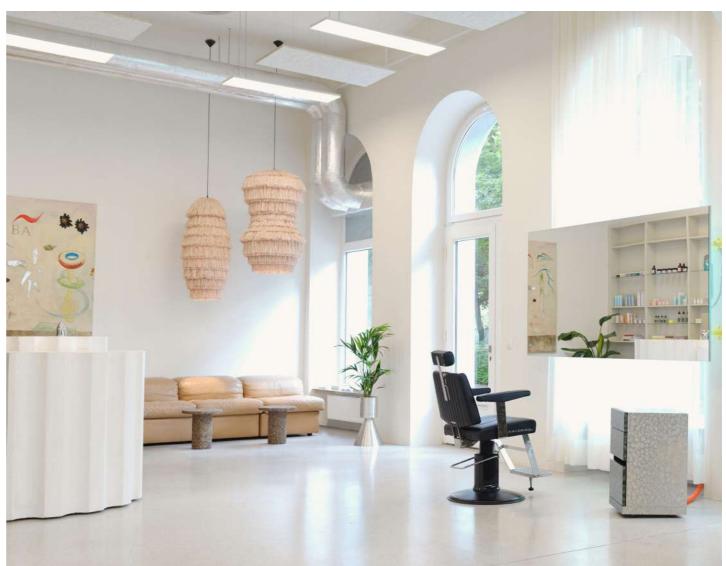

For the salon of ROSA KARL, LLOT LLOV has developed two new FRAN lamps, which are now also part of the Raffia collection. FRAN DRUM & FRAN HIVE hang above the vintage Italian sofa, providing a cosy zone in addition to acoustic inhibition.

# FRAN TOWER, HIVE, DRUM

| description:          | pendant light              |
|-----------------------|----------------------------|
| material:             | raffia fringes             |
| colours available :   | coral, beige               |
| including:            | light bulb is not included |
| made in:              | latvia                     |
| production:           | 100% hand made             |
| availability:         | in stock                   |
| years of development: | 2021                       |
| design:               | llot llov                  |
| website:              | www.llotllov.com           |
| pendant light:        | TOWER                      |
| measurements:         | 650mm x 1900mm             |
| weight:               | 15 kg                      |
| pendant light:        | HIVE                       |
| measurements:         | 600mm x 1200mm             |
| weight:               | 10 kg                      |
| pendant light:        | DRUM                       |
| measurements:         | 850mm x 1250mm             |
| weight:               | 10 kg                      |
| L                     |                            |