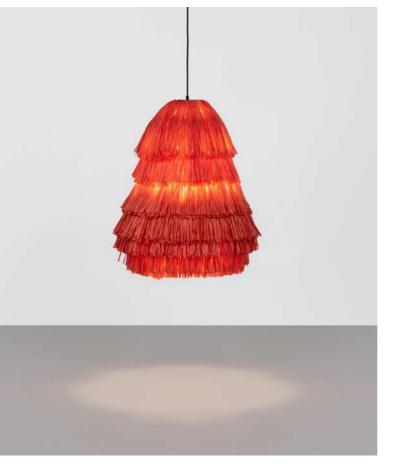

The FRAN EDITION is an extension of the pendant lamp collection, available in three additional sizes and shapes. The EDITION is even more demanding in its production than other lights of the FRAN family, as more fringes are sewn by hand on different shapes. The different and voluminous objects are reminiscent of matryoshka, Asian lanterns or traditional African masks.

## FRAN EDITION

| description:          | pendant light              |
|-----------------------|----------------------------|
| material:             | raffia fringes             |
| colours available :   | coral, beige               |
| including:            | light bulb is not included |
| made in:              | latvia                     |
| production:           | 100% hand made             |
| availability:         | in stock                   |
| years of development: | 2019                       |
| design:               | llot llov                  |
| website:              | www.llotllov.com           |
| pendant light:        | AS                         |
| measurements:         | 650mm x 900mm              |
| weight:               | 5,5 kg                     |
| pendant light:        | RS                         |
| measurements:         | 700mm x 600mm              |
| weight:               | 5,5 kg                     |
| pendant light:        | cs                         |
| measurements:         | 650mm x 500mm              |
| weight:               | 5,5 kg                     |
|                       |                            |