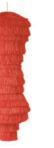

The fringes of the lamps from the FRAN family are made of rayon raffia, a sustainable and hard-wearing material also known as Japanese grass. The cellulose fiber is obtained from plants and is therefore biodegradable and recyclable.

## FRAN

| description:          | pendant light              |
|-----------------------|----------------------------|
| material:             | raffia fringes             |
| colours available :   | coral, beige, green, black |
| including:            | light bulb is not included |
| made in:              | latvia                     |
| production:           | 100% hand made             |
| availability:         | in stock                   |
| years of development: | 2018                       |
| design:               | llot llov                  |
| website:              | www.llotllov.com           |
| pendant light:        | xs                         |
| measurements:         | 240mm x 300mm              |
| weight:               | 1,5 kg                     |
| pendant light:        | S                          |
| measurements:         | 400mm x 350mm              |
| weight:               | 1,5 kg                     |
| pendant light:        | М                          |
| measurements:         | 450mm x 650mm              |
| weight:               | 3 kg                       |
| pendant light:        | L                          |
| measurements:         | 500mm x 450mm              |
| weight:               | 3 kg                       |
| pendant light:        | XL                         |
| measurements:         | 650mm x 700mm              |
| weight:               | 5,5 kg                     |
|                       |                            |