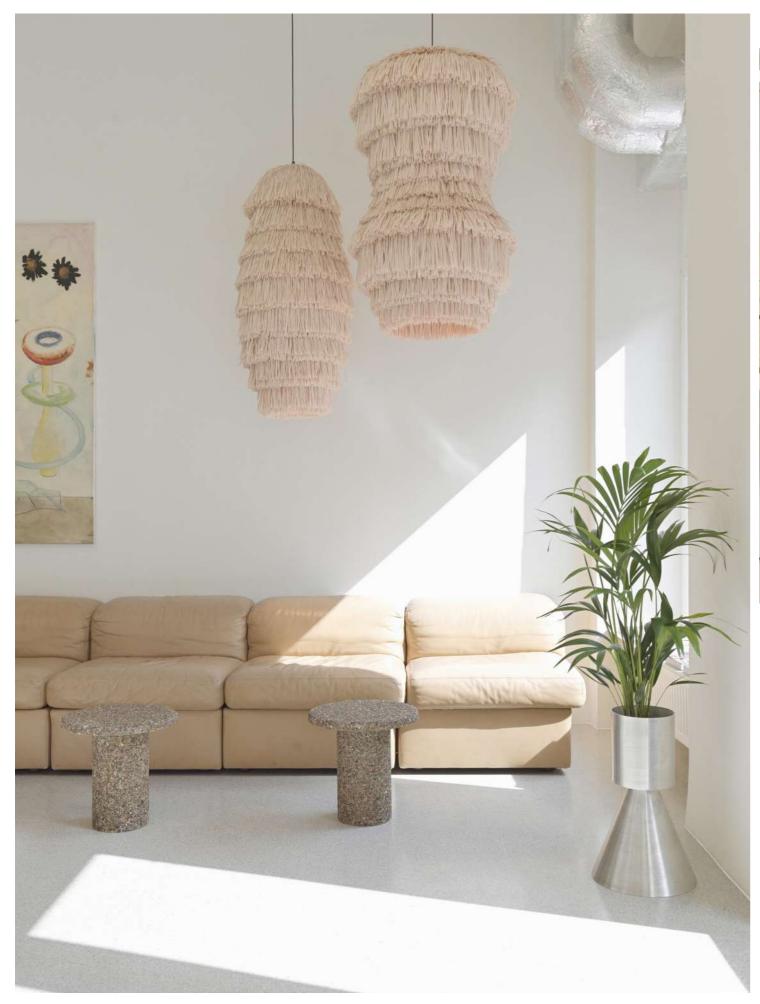

The FRAN EDITION is an extension of the pendant lamp collection, available in three additional sizes and shapes. The EDITION is even more demanding in its production than other lights of the FRAN family, as more fringes are sewn by hand on different shapes. The different and voluminous objects are reminiscent of matryoshka, Asian lanterns or traditional African masks.

## FRAN EDITION

| description:          | pendant light              |
|-----------------------|----------------------------|
| material:             | raffia fringes             |
| colours available :   | coral, beige               |
| including:            | light bulb is not included |
| made in:              | latvia                     |
| production:           | 100% hand made             |
| availability:         | in stock                   |
| years of development: | 2019                       |
| design:               | llot llov                  |
| website:              | www.llotllov.com           |
| pendant light:        | AS                         |
| measurements:         | 650mm x 900mm              |
| weight:               | 5,5 kg                     |
| pendant light:        | RS                         |
| measurements:         | 700mm x 600mm              |
| weight:               | 5,5 kg                     |
| pendant light:        | cs                         |
| measurements:         | 650mm x 500mm              |
| weight:               | 5,5 kg                     |
|                       |                            |