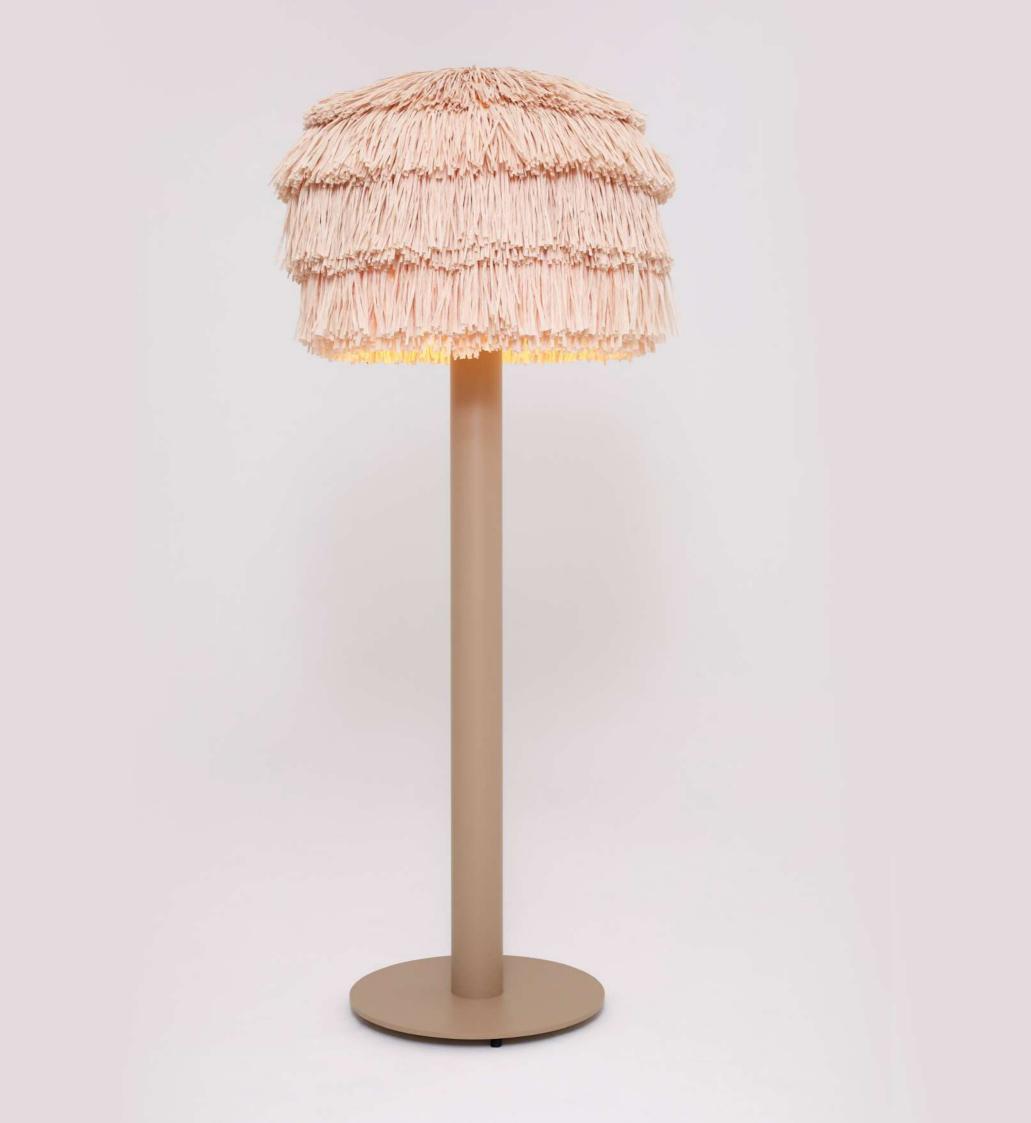

The new edition of the FRAN lamp does not fly, but has a solid base for a stable stand. The straight-lined bases are available in beige and metallic and thus fit into different living situations. With their object character, they underline both flamboyant and architecturally austere environments. The lampshades of the table and floor lamp are made of the natural material raffia. The natural fibers cast the cozy light typical of FRAN.

The table lamp FRAN is available in the sizes midi and large.

In 70 or 90 centimeter in height, it is present on the night table as well as a sculptural object on a sideboard.

With a solid block base, FRAN FLOOR is a massive floor lamp with a height of 180 centimeters. Its lampshade unfolds an eccentric effect with its 80 centimeter diameter.

## FRAN TABLE, FLOOR

| description:          | stand light                                 |
|-----------------------|---------------------------------------------|
| material:             | raffia fringes, powder coated steel, rubber |
| colours available :   | grey, beige                                 |
| including:            | light bulb is not included                  |
| made in:              | latvia, poland                              |
| production:           | 100% hand made                              |
| availability:         | in stock                                    |
| years of development: | 2022                                        |
| design:               | llot llov                                   |
| website:              | www.llotllov.com                            |
| pendant light:        | midi                                        |
| measurements:         | 420mm x 700mm                               |
| weight:               | 4 kg                                        |
| pendant light:        | large                                       |
| measurements:         | 540mm x 900mm                               |
| weight:               | 6 kg                                        |
| pendant light:        | fran floor                                  |
| measurements:         | 1800mm x 800mm                              |
| weight:               | 18 kg                                       |