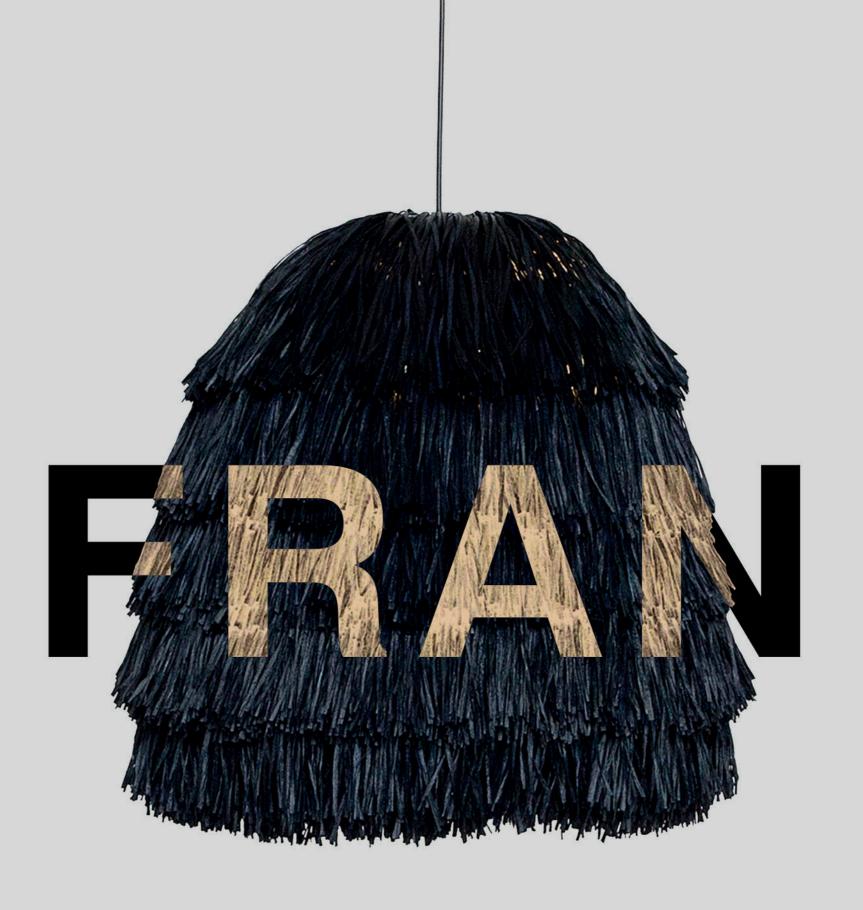

The fringes of the lamps from the FRAN family are made of rayon raffia, a sustainable and hard-wearing material also known as Japanese grass. The cellulose fiber is obtained from plants and is therefore biodegradable and recyclable.

## FRAN

| description:          | pendant light              |
|-----------------------|----------------------------|
| material:             | raffia fringes             |
| colours available :   | coral, beige, green, black |
| including:            | light bulb is not included |
| made in:              | latvia                     |
| production:           | 100% hand made             |
| availability:         | in stock                   |
| years of development: | 2018                       |
| design:               | llot llov                  |
| website:              | www.llotllov.com           |
| pendant light:        | xs                         |
| measurements:         | 240mm x 300mm              |
| weight:               | 1,5 kg                     |
| pendant light:        | S                          |
| measurements:         | 400mm x 350mm              |
| weight:               | 1,5 kg                     |
| pendant light:        | М                          |
| measurements:         | 450mm x 650mm              |
| weight:               | 3 kg                       |
| pendant light:        | L                          |
| measurements:         | 500mm x 450mm              |
| weight:               | 3 kg                       |
| pendant light:        | XL                         |
| measurements:         | 650mm x 700mm              |
| weight:               | 5,5 kg                     |
|                       |                            |