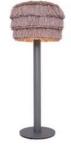

The new edition of the FRAN lamp does not fly, but has a solid base for a stable stand. The straight-lined bases are available in beige and metallic and thus fit into different living situations. With their object character, they underline both flamboyant and architecturally austere environments. The lampshades of the table and floor lamp are made of the natural material raffia. The natural fibers cast the cozy light typical of FRAN.

The table lamp FRAN is available in the sizes midi and large.

In 70 or 90 centimeter in height, it is present on the night table as well as a sculptural object on a sideboard.

With a solid block base, FRAN FLOOR is a massive floor lamp with a height of 180 centimeters. Its lampshade unfolds an eccentric effect with its 80 centimeter diameter.

## FRAN TABLE, FLOOR

| description:          | stand light                                 |
|-----------------------|---------------------------------------------|
| material:             | raffia fringes, powder coated steel, rubber |
| colours available :   | grey, beige                                 |
| including:            | light bulb is not included                  |
| made in:              | latvia, poland                              |
| production:           | 100% hand made                              |
| availability:         | in stock                                    |
| years of development: | 2022                                        |
| design:               | llot llov                                   |
| website:              | www.llotllov.com                            |
| pendant light:        | midi                                        |
| measurements:         | 420mm x 700mm                               |
| weight:               | 4 kg                                        |
| pendant light:        | large                                       |
| measurements:         | 540mm x 900mm                               |
| weight:               | 6 kg                                        |
| pendant light:        | fran floor                                  |
| measurements:         | 1800mm x 800mm                              |
| weight:               | 18 kg                                       |

Product: Fran Table Midi
Art No: FR\_TM02

Colour: grey

RRP: 540,00 €

Product: Fran Table Large

Art No: FR\_TL02

Colour: grey

RRP: 750,00 €

Product: Fran Floor

Art No: FR\_F01

Colour: grey

RRP: 1300,00 €

Product: Fran TOWER

Art No: FR\_TWR01

Colour: beige

RRP: 4920,00 €

Product: Fran DRUM