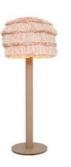

The new edition of the FRAN lamp does not fly, but has a solid base for a stable stand. The straight-lined bases are available in beige and metallic and thus fit into different living situations. With their object character, they underline both flamboyant and architecturally austere environments. The lampshades of the table and floor lamp are made of the natural material raffia. The natural fibers cast the cozy light typical of FRAN.

The table lamp FRAN is available in the sizes midi and large.

In 70 or 90 centimeter in height, it is present on the night table as well as a sculptural object on a sideboard.

With a solid block base, FRAN FLOOR is a massive floor lamp with a height of 180 centimeters. Its lampshade unfolds an eccentric effect with its 80 centimeter diameter.

## FRAN TABLE, FLOOR

| description:          | stand light                                 |
|-----------------------|---------------------------------------------|
| material:             | raffia fringes, powder coated steel, rubber |
| colours available :   | grey, beige                                 |
| including:            | light bulb is not included                  |
| made in:              | latvia, poland                              |
| production:           | 100% hand made                              |
| availability:         | in stock                                    |
| years of development: | 2022                                        |
| design:               | llot llov                                   |
| website:              | www.llotllov.com                            |
| pendant light:        | midi                                        |
| measurements:         | 420mm x 700mm                               |
| weight:               | 4 kg                                        |
| pendant light:        | large                                       |
| measurements:         | 540mm x 900mm                               |
| weight:               | 6 kg                                        |
| pendant light:        | fran floor                                  |
| measurements:         | 1800mm x 800mm                              |
| weight:               | 18 kg                                       |

Product: Fran Table Large

Art No: FR\_TL01

Colour: beige

RRP: 750,00 €

Product: Fran Floor

Art No: FR\_F02

Colour: beige

RRP: 1300,00 €