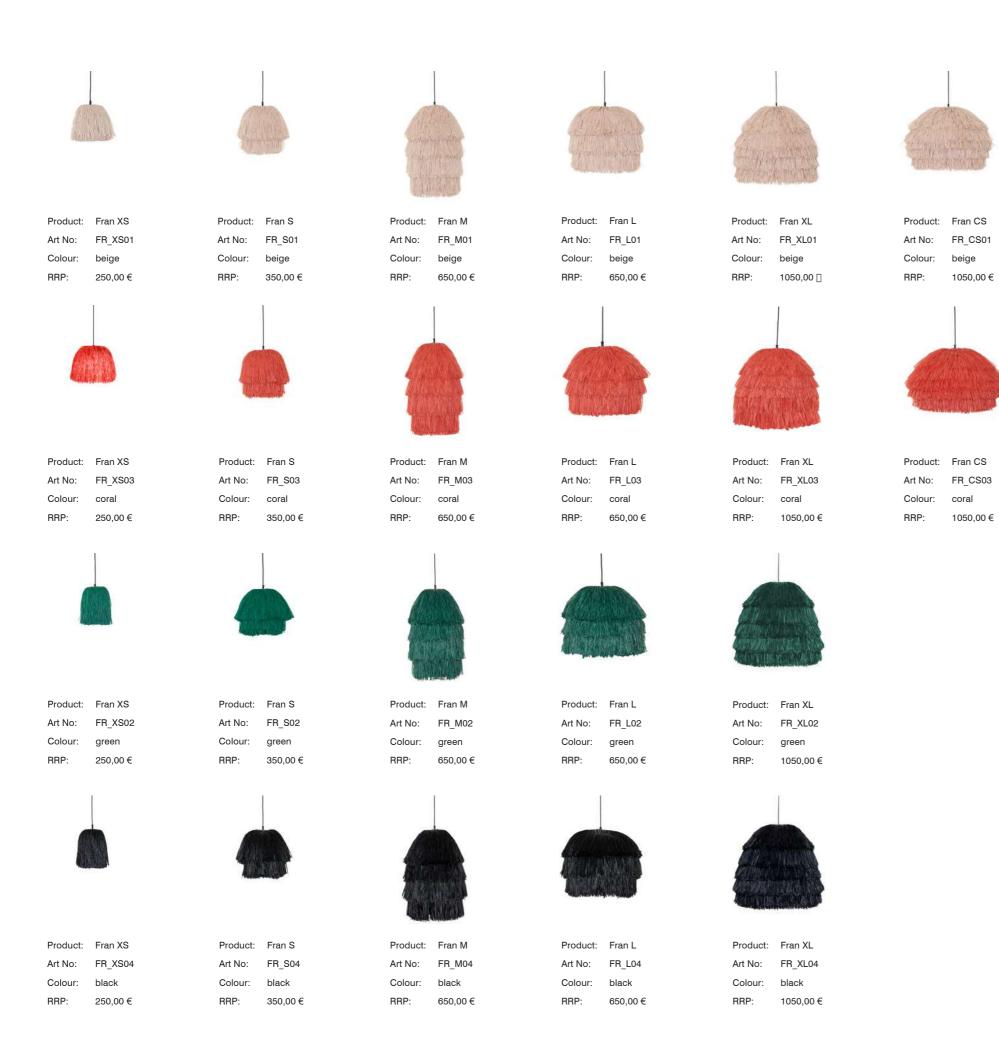

## FRAN

| description:          | pendant light              |
|-----------------------|----------------------------|
| material:             | raffia fringes             |
| colours available :   | coral, beige, green, black |
| including:            | light bulb is not included |
| made in:              | latvia                     |
| production:           | 100% hand made             |
| availability:         | in stock                   |
| years of development: | 2018                       |
| design:               | llot llov                  |
| website:              | www.llotllov.com           |
| pendant light:        | xs                         |
| measurements:         | 240mm x 300mm              |
| weight:               | 1,5 kg                     |
| pendant light:        | S                          |
| measurements:         | 400mm x 350mm              |
| weight:               | 1,5 kg                     |
| pendant light:        | М                          |
| measurements:         | 450mm x 650mm              |
| weight:               | 3 kg                       |
| pendant light:        | L                          |
| measurements:         | 500mm x 450mm              |
| weight:               | 3 kg                       |
| pendant light:        | XL                         |
| measurements:         | 650mm x 700mm              |
| weight:               | 5,5 kg                     |
|                       |                            |