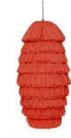

The latest addition to the FRAN family is the FRAN TOWER. The eyecatching and elaborately handcrafted light object consists of 15 rings sewn with fringes of rayon raffia, which are lined up in different widths. The FRAN TOWER, whose shape is reminiscent of a lampshade totem, is 1.9 meters high and 65 cm in diameter. In the middle of the shade, there is a dimmable customized LED fabrication to illuminate the object evenly.

# FRAN TOWER, HIVE, DRUM

| description:          | pendant light              |
|-----------------------|----------------------------|
| material:             | raffia fringes             |
| colours available :   | coral, beige               |
| including:            | light bulb is not included |
| made in:              | latvia                     |
| production:           | 100% hand made             |
| availability:         | in stock                   |
| years of development: | 2021                       |
| design:               | llot llov                  |
| website:              | www.llotllov.com           |
| pendant light:        | TOWER                      |
| measurements:         | 650mm x 1900mm             |
| weight:               | 15 kg                      |
| pendant light:        | HIVE                       |
| measurements:         | 600mm x 1200mm             |
| weight:               | 10 kg                      |
| pendant light:        | DRUM                       |
| measurements:         | 850mm x 1250mm             |
| weight:               | 10 kg                      |
| L                     |                            |