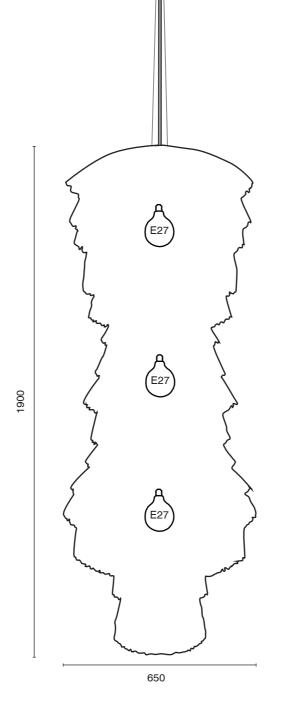

The latest addition to the FRAN family is the FRAN TOWER. The eyecatching and elaborately handcrafted light object consists of 15 rings sewn with fringes of rayon raffia, which are lined up in different widths. The FRAN TOWER, whose shape is reminiscent of a lampshade totem, is 1.9 meters high and 65 cm in diameter. In the middle of the shade, there is a dimmable customized LED fabrication to illuminate the object evenly.

# FRAN TOWER, HIVE, DRUM

| description:          | pendant light              |
|-----------------------|----------------------------|
| material:             | raffia fringes             |
| colours available :   | coral, beige               |
| including:            | light bulb is not included |
| made in:              | latvia                     |
| production:           | 100% hand made             |
| availability:         | in stock                   |
| years of development: | 2021                       |
| design:               | llot llov                  |
| website:              | www.llotllov.com           |
| pendant light:        | TOWER                      |
| measurements:         | 650mm x 1900mm             |
| weight:               | 15 kg                      |
| pendant light:        | HIVE                       |
| measurements:         | 600mm x 1200mm             |
| weight:               | 10 kg                      |
| pendant light:        | DRUM                       |
| measurements:         | 850mm x 1250mm             |
| weight:               | 10 kg                      |
| L                     |                            |