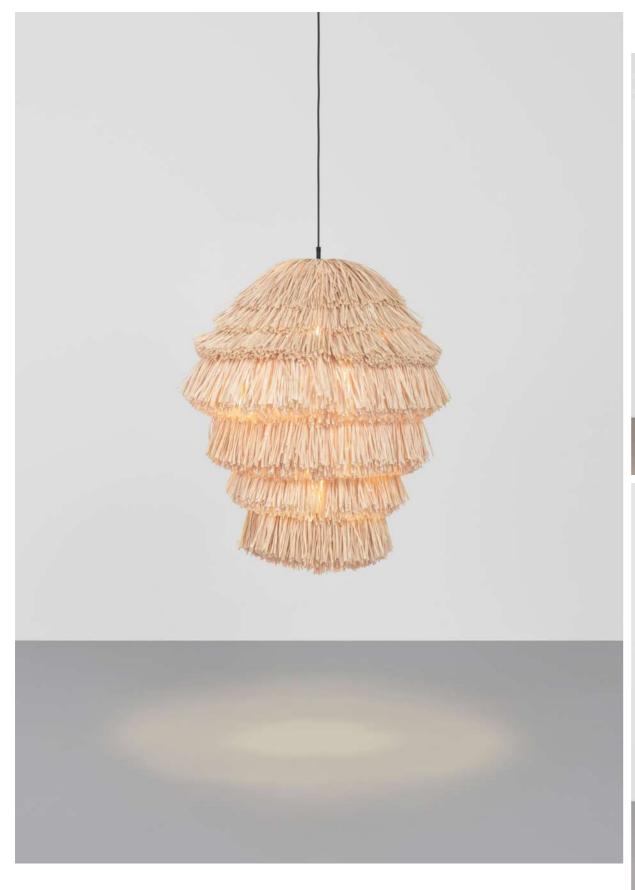

The FRAN EDITION is an extension of the pendant lamp collection, available in three additional sizes and shapes. The EDITION is even more demanding in its production than other lights of the FRAN family, as more fringes are sewn by hand on different shapes. The different and voluminous objects are reminiscent of matryoshka, Asian lanterns or traditional African masks.

## FRAN EDITION

| description:          | pendant light              |
|-----------------------|----------------------------|
| material:             | raffia fringes             |
| colours available :   | coral, beige               |
| including:            | light bulb is not included |
| made in:              | latvia                     |
| production:           | 100% hand made             |
| availability:         | in stock                   |
| years of development: | 2019                       |
| design:               | llot llov                  |
| website:              | www.llotllov.com           |
| pendant light:        | AS                         |
| measurements:         | 650mm x 900mm              |
| weight:               | 5,5 kg                     |
| pendant light:        | RS                         |
| measurements:         | 700mm x 600mm              |
| weight:               | 5,5 kg                     |
| pendant light:        | cs                         |
| measurements:         | 650mm x 500mm              |
| weight:               | 5,5 kg                     |
|                       |                            |