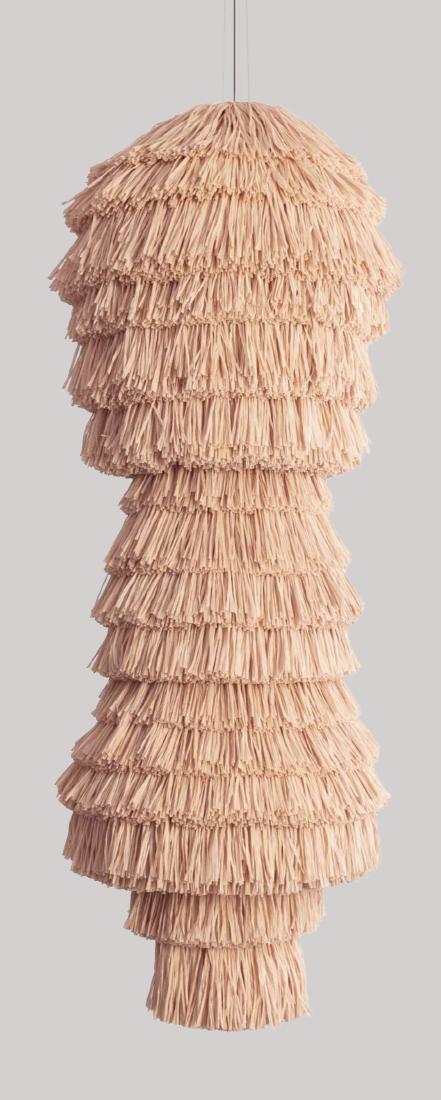

The latest addition to the FRAN family is the FRAN TOWER. The eyecatching and elaborately handcrafted light object consists of 15 rings sewn with fringes of rayon raffia, which are lined up in different widths. The FRAN TOWER, whose shape is reminiscent of a lampshade totem, is 1.9 meters high and 65 cm in diameter. In the middle of the shade, there is a dimmable customized LED fabrication to illuminate the object evenly.

# FRAN TOWER, HIVE, DRUM

| description:          | pendant light              |
|-----------------------|----------------------------|
| material:             | raffia fringes             |
| colours available :   | coral, beige               |
| including:            | light bulb is not included |
| made in:              | latvia                     |
| production:           | 100% hand made             |
| availability:         | in stock                   |
| years of development: | 2021                       |
| design:               | llot llov                  |
| website:              | www.llotllov.com           |
| pendant light:        | TOWER                      |
| measurements:         | 650mm x 1900mm             |
| weight:               | 15 kg                      |
| pendant light:        | HIVE                       |
| measurements:         | 600mm x 1200mm             |
| weight:               | 10 kg                      |
| pendant light:        | DRUM                       |
| measurements:         | 850mm x 1250mm             |
| weight:               | 10 kg                      |
| L                     |                            |

Art No: FR\_F01

Colour: grey

RRP: 1300,00 €

Product: Fran TOWER

Art No: FR\_TWR01

Colour: beige

RRP: 4920,00 €

Product: Fran DRUM