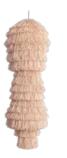

The latest addition to the FRAN family is the FRAN TOWER. The eyecatching and elaborately handcrafted light object consists of 15 rings sewn with fringes of rayon raffia, which are lined up in different widths. The FRAN TOWER, whose shape is reminiscent of a lampshade totem, is 1.9 meters high and 65 cm in diameter. In the middle of the shade, there is a dimmable customized LED fabrication to illuminate the object evenly.

# FRAN TOWER, HIVE, DRUM

| description:          | pendant light              |
|-----------------------|----------------------------|
| material:             | raffia fringes             |
| colours available :   | coral, beige               |
| including:            | light bulb is not included |
| made in:              | latvia                     |
| production:           | 100% hand made             |
| availability:         | in stock                   |
| years of development: | 2021                       |
| design:               | llot llov                  |
| website:              | www.llotllov.com           |
| pendant light:        | TOWER                      |
| measurements:         | 650mm x 1900mm             |
| weight:               | 15 kg                      |
| pendant light:        | HIVE                       |
| measurements:         | 600mm x 1200mm             |
| weight:               | 10 kg                      |
| pendant light:        | DRUM                       |
| measurements:         | 850mm x 1250mm             |
| weight:               | 10 kg                      |
| L                     |                            |