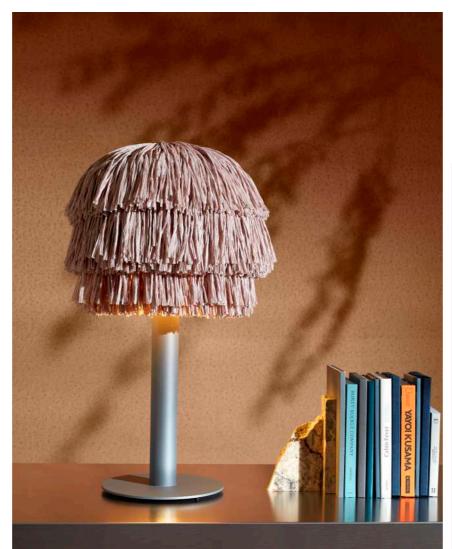

The new edition of the FRAN lamp does not fly, but has a solid base for a stable stand. The straight-lined bases are available in beige and metallic and thus fit into different living situations. With their object character, they underline both flamboyant and architecturally austere environments. The lampshades of the table and floor lamp are made of the natural material raffia. The natural fibers cast the cozy light typical of FRAN.

The table lamp FRAN is available in the sizes midi and large.

In 70 or 90 centimeter in height, it is present on the night table as well as a sculptural object on a sideboard.

With a solid block base, FRAN FLOOR is a massive floor lamp with a height of 180 centimeters. Its lampshade unfolds an eccentric effect with its 80 centimeter diameter.

## FRAN TABLE, FLOOR

| description:          | stand light                                 |
|-----------------------|---------------------------------------------|
| material:             | raffia fringes, powder coated steel, rubber |
| colours available :   | grey, beige                                 |
| including:            | light bulb is not included                  |
| made in:              | latvia, poland                              |
| production:           | 100% hand made                              |
| availability:         | in stock                                    |
| years of development: | 2022                                        |
| design:               | llot llov                                   |
| website:              | www.llotllov.com                            |
| pendant light:        | midi                                        |
| measurements:         | 420mm x 700mm                               |
| weight:               | 4 kg                                        |
| pendant light:        | large                                       |
| measurements:         | 540mm x 900mm                               |
| weight:               | 6 kg                                        |
| pendant light:        | fran floor                                  |
| measurements:         | 1800mm x 800mm                              |
| weight:               | 18 kg                                       |