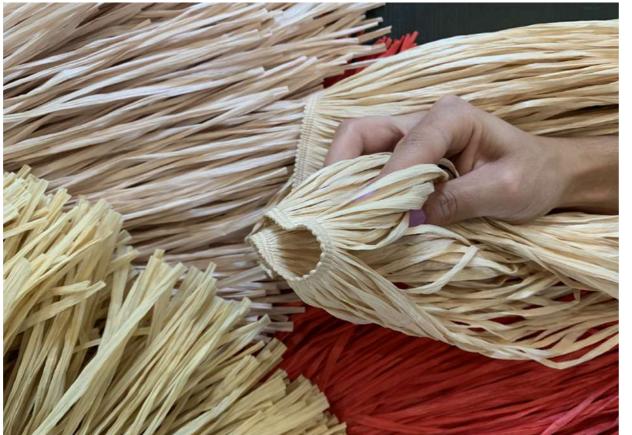

For each lamp, the rayon raffia fringes are sewn together and then applied by hand to lamp rings. The individual rings are then connected with chain links. Finally, quality control is carried out by Dobbins and Daughters. The finishing of the luminaires is carried out in Germany by a licensed company.

The fringes of the lamps from the FRAN family are made of rayon raffia, a sustainable and hard-wearing material also known as Japanese grass. The cellulose fiber is obtained from plants and is therefore biodegradable and recyclable.