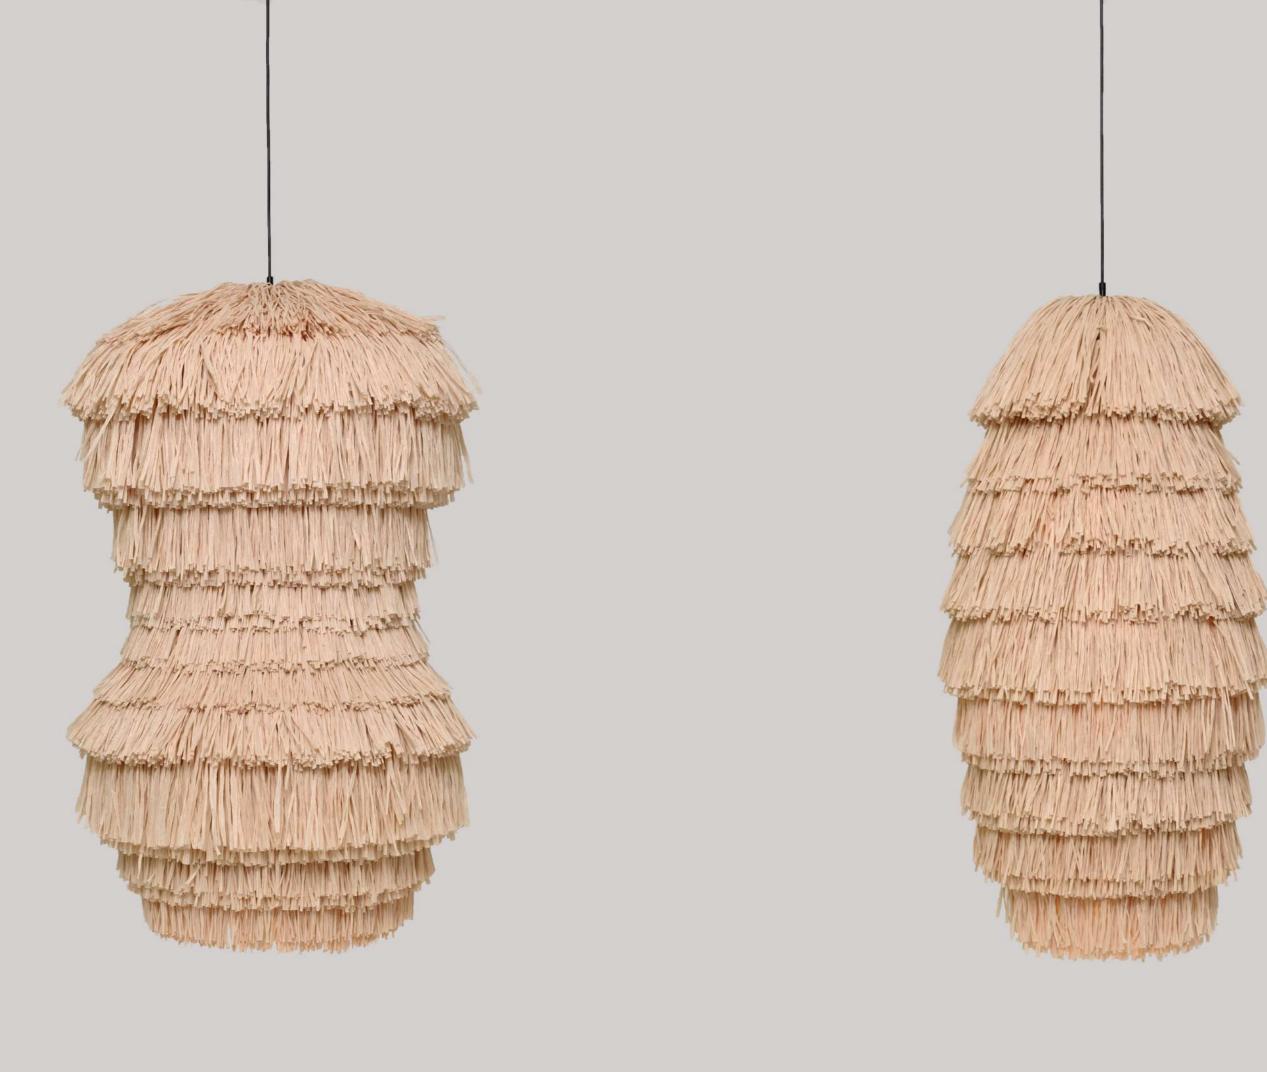

The FRAN EDITION is an extension of the pendant lamp collection, available in three additional sizes and shapes. The EDITION is even more demanding in its production than other lights of the FRAN family, as more fringes are sewn by hand on different shapes. The different and voluminous objects are reminiscent of matryoshka, Asian lanterns or traditional African masks.

## FRAN EDITION

| description:          | pendant light              |
|-----------------------|----------------------------|
| material:             | raffia fringes             |
| colours available :   | coral, beige               |
| including:            | light bulb is not included |
| made in:              | latvia                     |
| production:           | 100% hand made             |
| availability:         | in stock                   |
| years of development: | 2019                       |
| design:               | llot llov                  |
| website:              | www.llotllov.com           |
| pendant light:        | AS                         |
| measurements:         | 650mm x 900mm              |
| weight:               | 5,5 kg                     |
| pendant light:        | RS                         |
| measurements:         | 700mm x 600mm              |
| weight:               | 5,5 kg                     |
| pendant light:        | cs                         |
| measurements:         | 650mm x 500mm              |
| weight:               | 5,5 kg                     |
|                       |                            |