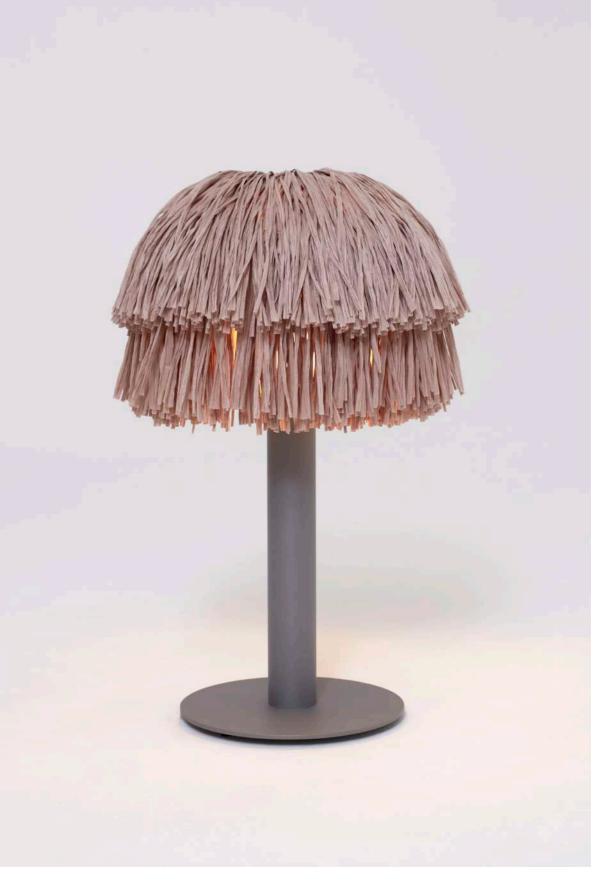

The new edition of the FRAN lamp does not fly, but has a solid base for a stable stand. The straight-lined bases are available in beige and metallic and thus fit into different living situations. With their object character, they underline both flamboyant and architecturally austere environments. The lampshades of the table and floor lamp are made of the natural material raffia. The natural fibers cast the cozy light typical of FRAN.

The table lamp FRAN is available in the sizes midi and large.

In 70 or 90 centimeter in height, it is present on the night table as well as a sculptural object on a sideboard.

With a solid block base, FRAN FLOOR is a massive floor lamp with a height of 180 centimeters. Its lampshade unfolds an eccentric effect with its 80 centimeter diameter.

## FRAN TABLE, FLOOR

| description:          | stand light                                 |
|-----------------------|---------------------------------------------|
| material:             | raffia fringes, powder coated steel, rubber |
| colours available :   | grey, beige                                 |
| including:            | light bulb is not included                  |
| made in:              | latvia, poland                              |
| production:           | 100% hand made                              |
| availability:         | in stock                                    |
| years of development: | 2022                                        |
| design:               | llot llov                                   |
| website:              | www.llotllov.com                            |
| pendant light:        | midi                                        |
| measurements:         | 420mm x 700mm                               |
| weight:               | 4 kg                                        |
| pendant light:        | large                                       |
| measurements:         | 540mm x 900mm                               |
| weight:               | 6 kg                                        |
| pendant light:        | fran floor                                  |
| measurements:         | 1800mm x 800mm                              |
| weight:               | 18 kg                                       |