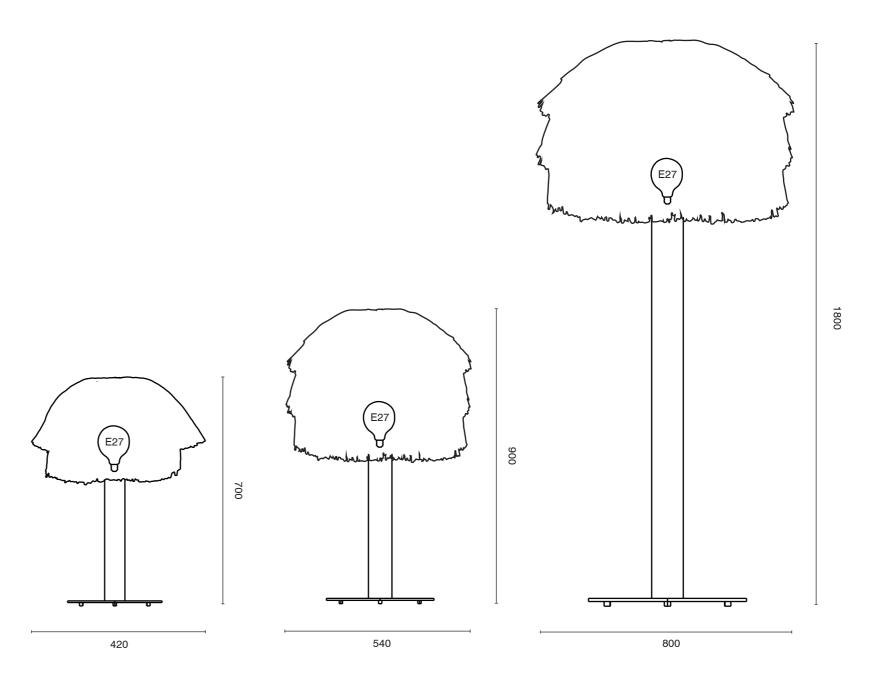

The new edition of the FRAN lamp does not fly, but has a solid base for a stable stand. The straight-lined bases are available in beige and metallic and thus fit into different living situations. With their object character, they underline both flamboyant and architecturally austere environments. The lampshades of the table and floor lamp are made of the natural material raffia. The natural fibers cast the cozy light typical of FRAN.

The table lamp FRAN is available in the sizes midi and large.

In 70 or 90 centimeter in height, it is present on the night table as well as a sculptural object on a sideboard.

With a solid block base, FRAN FLOOR is a massive floor lamp with a height of 180 centimeters. Its lampshade unfolds an eccentric effect with its 80 centimeter diameter.

## FRAN TABLE, FLOOR

| description:          | stand light                                 |
|-----------------------|---------------------------------------------|
| material:             | raffia fringes, powder coated steel, rubber |
| colours available :   | grey, beige                                 |
| including:            | light bulb is not included                  |
| made in:              | latvia, poland                              |
| production:           | 100% hand made                              |
| availability:         | in stock                                    |
| years of development: | 2022                                        |
| design:               | llot llov                                   |
| website:              | www.llotllov.com                            |
| pendant light:        | midi                                        |
| measurements:         | 420mm x 700mm                               |
| weight:               | 4 kg                                        |
| pendant light:        | large                                       |
| measurements:         | 540mm x 900mm                               |
| weight:               | 6 kg                                        |
| pendant light:        | fran floor                                  |
| measurements:         | 1800mm x 800mm                              |
| weight:               | 18 kg                                       |