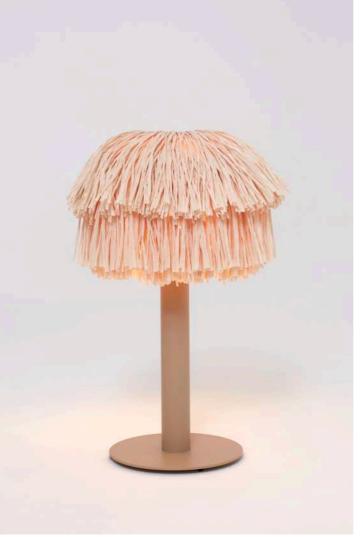

The table lamp FRAN is available in the sizes midi and large.

In 70 or 90 centimeter in height, it is present on the night table as well as a sculptural object on a sideboard.

With a solid block base, FRAN FLOOR is a massive floor lamp with a height of 180 centimeters. Its lampshade unfolds an eccentric effect with its 80 centimeter diameter.

## FRAN TABLE, FLOOR

| description:          | stand light                                 |
|-----------------------|---------------------------------------------|
| material:             | raffia fringes, powder coated steel, rubber |
| colours available :   | grey, beige                                 |
| including:            | light bulb is not included                  |
| made in:              | latvia, poland                              |
| production:           | 100% hand made                              |
| availability:         | in stock                                    |
| years of development: | 2022                                        |
| design:               | llot llov                                   |
| website:              | www.llotllov.com                            |
| pendant light:        | midi                                        |
| measurements:         | 420mm x 700mm                               |
| weight:               | 4 kg                                        |
| pendant light:        | large                                       |
| measurements:         | 540mm x 900mm                               |
| weight:               | 6 kg                                        |
| pendant light:        | fran floor                                  |
| measurements:         | 1800mm x 800mm                              |
| weight:               | 18 kg                                       |