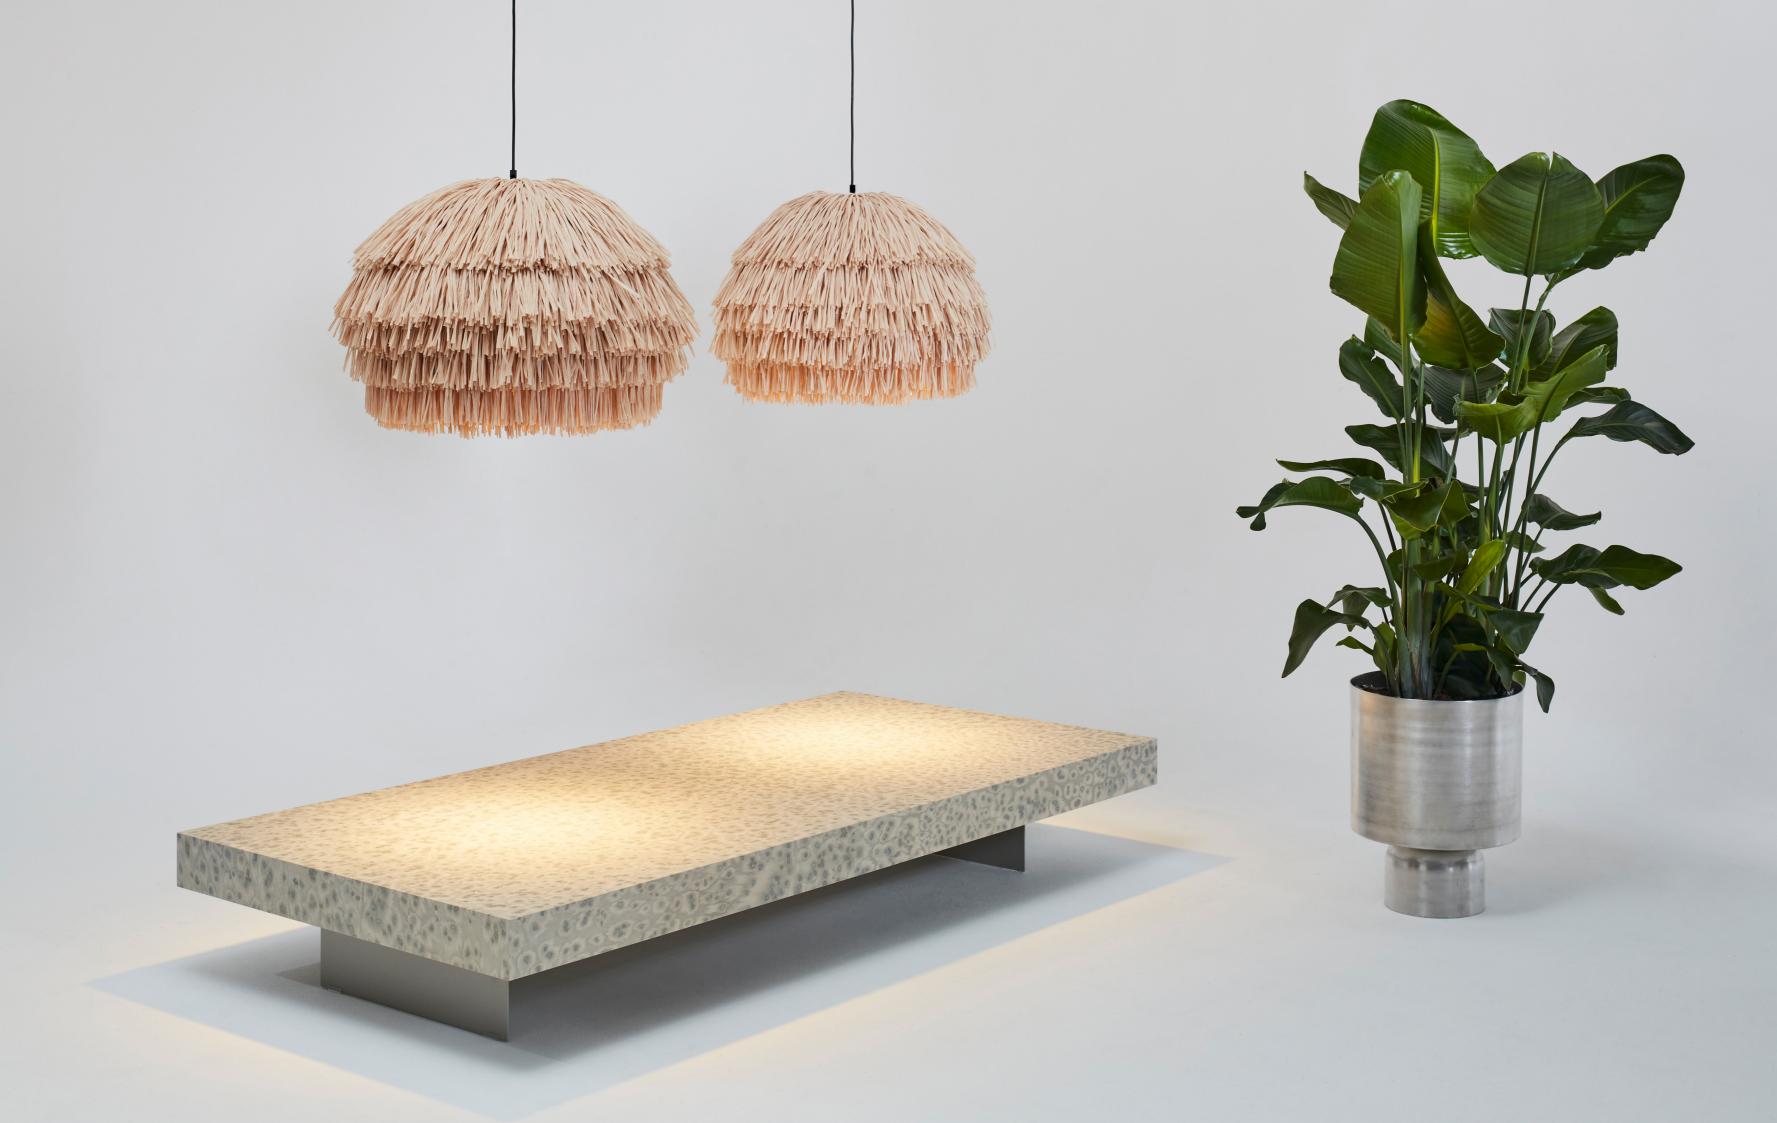

## FRAN

| description:          | pendant light              |
|-----------------------|----------------------------|
| material:             | raffia fringes             |
| colours available :   | coral, beige, green, black |
| including:            | light bulb is not included |
| made in:              | latvia                     |
| production:           | 100% hand made             |
| availability:         | in stock                   |
| years of development: | 2018                       |
| design:               | llot llov                  |
| website:              | www.llotllov.com           |
| pendant light:        | xs                         |
| measurements:         | 240mm x 300mm              |
| weight:               | 1,5 kg                     |
| pendant light:        | s                          |
| measurements:         | 400mm x 350mm              |
| weight:               | 1,5 kg                     |
| pendant light:        | М                          |
| measurements:         | 450mm x 650mm              |
| weight:               | 3 kg                       |
| pendant light:        | L                          |
| measurements:         | 500mm x 450mm              |
| weight:               | 3 kg                       |
| pendant light:        | XL                         |
| measurements:         | 650mm x 700mm              |
| weight:               | 5,5 kg                     |
|                       |                            |