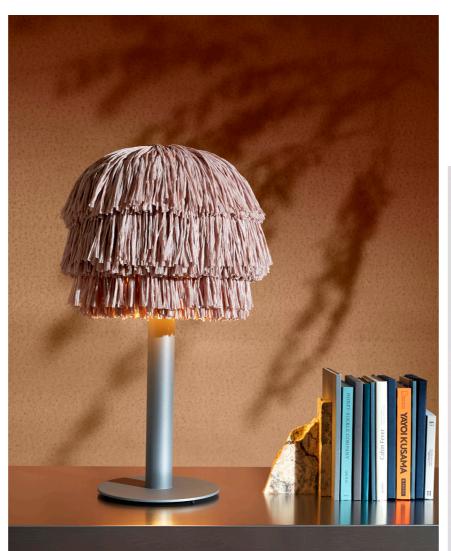

The new edition of the FRAN lamp does not fly, but has a solid base for a stable stand. The straight-lined bases are available in beige and metallic and thus fit into different living situations. With their object character, they underline both flamboyant and architecturally austere environments. The lampshades of the table and floor lamp are made of the natural material raffia. The natural fibers cast the cozy light typical of FRAN.

The table lamp FRAN is available in the sizes midi and large.

In 70 or 90 centimeter in height, it is

In 70 or 90 centimeter in height, it is present on the night table as well as a sculptural object on a sideboard.

## FRAN TABLE, FLOOR

| stand light                                 |
|---------------------------------------------|
|                                             |
| raffia fringes, powder coated steel, rubber |
| grey, beige                                 |
| light bulb is not included                  |
| latvia, poland                              |
| 100% hand made                              |
| in stock                                    |
| 2022                                        |
| llot llov                                   |
| www.llotllov.com                            |
| midi                                        |
| 420mm x 700mm                               |
| 4 kg                                        |
| large                                       |
| 540mm x 900mm                               |
| 6 kg                                        |
| fran floor                                  |
| 1800mm x 800mm                              |
| 18 kg                                       |
|                                             |