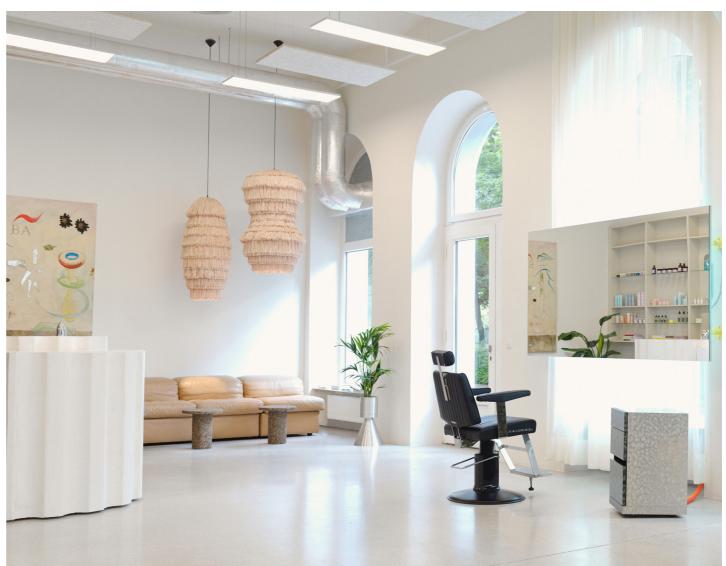

For the salon of ROSA KARL, LLOT LLOV has developed two new FRAN lamps, which are now also part of the Raffia collection. FRAN DRUM & FRAN HIVE hang above the vintage Italian sofa, providing a cosy zone in addition to acoustic inhibition.