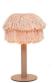

The new edition of the FRAN lamp does not fly, but has a solid base for a stable stand. The straight-lined bases are available in beige and metallic and thus fit into different living situations. With their object character, they underline both flamboyant and architecturally austere environments. The lampshades of the table and floor lamp are made of the natural material raffia. The natural fibers cast the cozy light typical of FRAN.

The table lamp FRAN is available in the sizes midi and large.

In 70 or 90 centimeter in height, it is

In 70 or 90 centimeter in height, it is present on the night table as well as a sculptural object on a sideboard.

## FRAN TABLE, FLOOR

| stand light                                 |
|---------------------------------------------|
|                                             |
| raffia fringes, powder coated steel, rubber |
| grey, beige                                 |
| light bulb is not included                  |
| latvia, poland                              |
| 100% hand made                              |
| in stock                                    |
| 2022                                        |
| llot llov                                   |
| www.llotllov.com                            |
| midi                                        |
| 420mm x 700mm                               |
| 4 kg                                        |
| large                                       |
| 540mm x 900mm                               |
| 6 kg                                        |
| fran floor                                  |
| 1800mm x 800mm                              |
| 18 kg                                       |
|                                             |