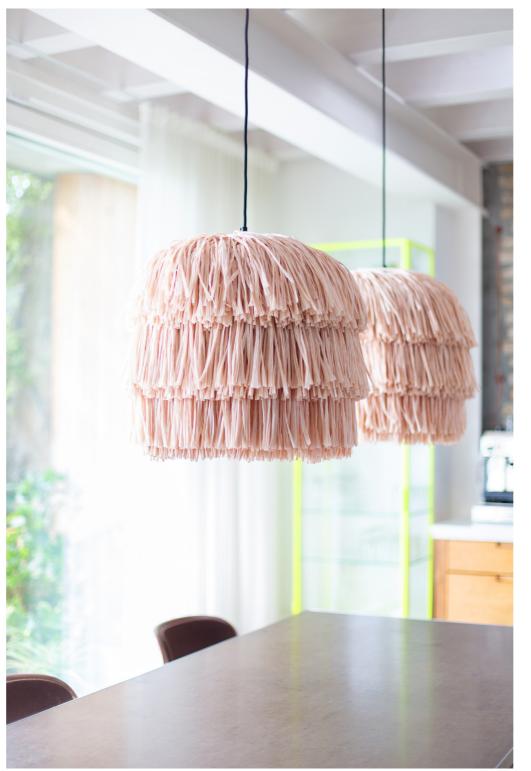

## FRAN

| description:          | pendant light              |
|-----------------------|----------------------------|
| material:             | raffia fringes             |
| colours available :   | coral, beige, green, black |
| including:            | light bulb is not included |
| made in:              | latvia                     |
| production:           | 100% hand made             |
| availability:         | in stock                   |
| years of development: | 2018                       |
| design:               | llot llov                  |
| website:              | www.llotllov.com           |
| pendant light:        | xs                         |
| measurements:         | 240mm x 300mm              |
| weight:               | 1,5 kg                     |
| pendant light:        | s                          |
| measurements:         | 400mm x 350mm              |
| weight:               | 1,5 kg                     |
| pendant light:        | М                          |
| measurements:         | 450mm x 650mm              |
| weight:               | 3 kg                       |
| pendant light:        | L                          |
| measurements:         | 500mm x 450mm              |
| weight:               | 3 kg                       |
| pendant light:        | XL                         |
| measurements:         | 650mm x 700mm              |
| weight:               | 5,5 kg                     |
|                       |                            |

The fringes of the lamps from the FRAN family are made of rayon raffia, a sustainable and hard-wearing material also known as Japanese grass. The cellulose fiber is obtained from plants and is therefore biodegradable and recyclable.