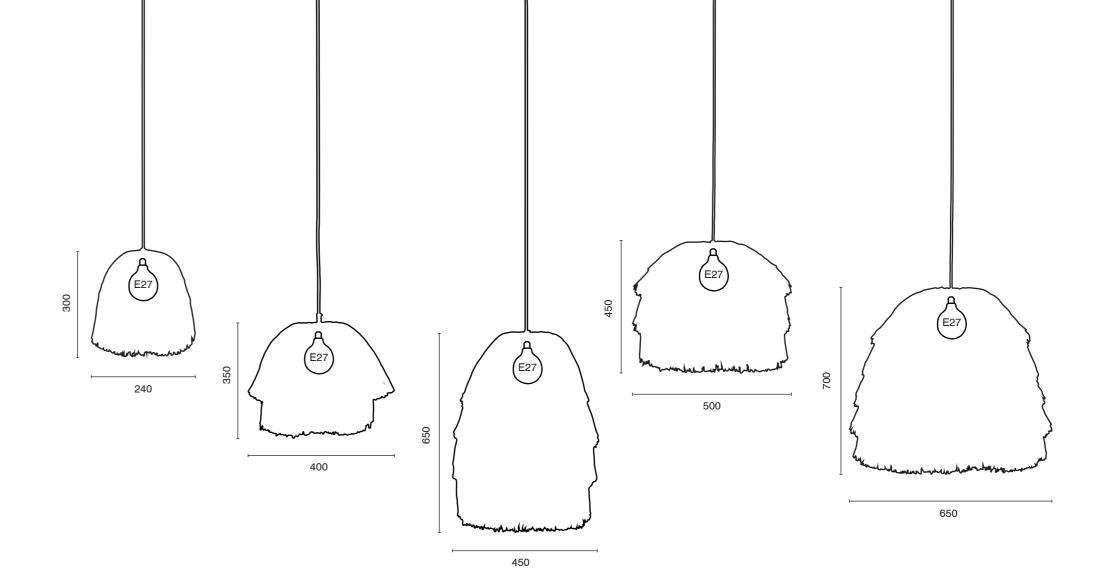

## FRAN

| description:          | pendant light              |
|-----------------------|----------------------------|
| material:             | raffia fringes             |
| colours available :   | coral, beige, green, black |
| including:            | light bulb is not included |
| made in:              | latvia                     |
| production:           | 100% hand made             |
| availability:         | in stock                   |
| years of development: | 2018                       |
| design:               | llot llov                  |
| website:              | www.llotllov.com           |
| pendant light:        | xs                         |
| measurements:         | 240mm x 300mm              |
| weight:               | 1,5 kg                     |
| pendant light:        | s                          |
| measurements:         | 400mm x 350mm              |
| weight:               | 1,5 kg                     |
| pendant light:        | М                          |
| measurements:         | 450mm x 650mm              |
| weight:               | 3 kg                       |
| pendant light:        | L                          |
| measurements:         | 500mm x 450mm              |
| weight:               | 3 kg                       |
| pendant light:        | XL                         |
| measurements:         | 650mm x 700mm              |
| weight:               | 5,5 kg                     |
|                       |                            |