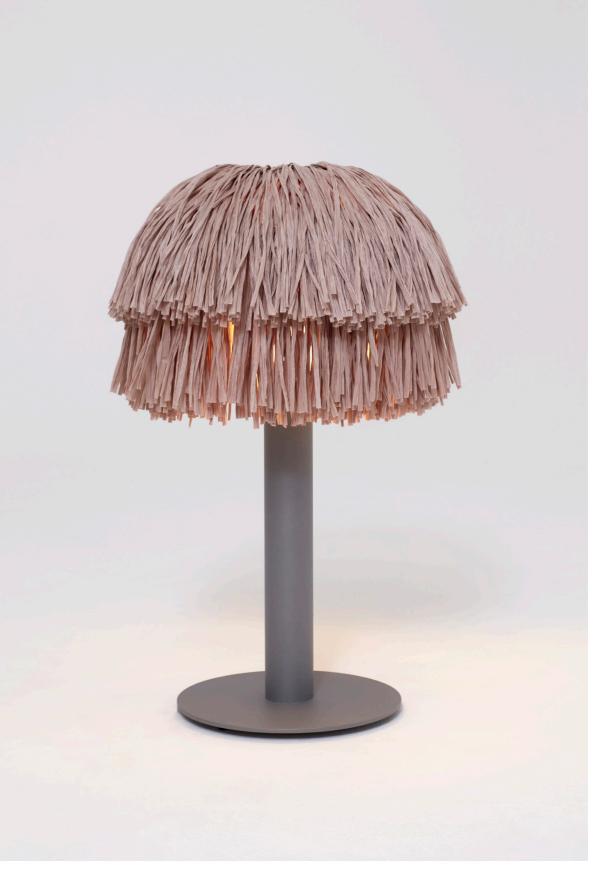

The new edition of the FRAN lamp does not fly, but has a solid base for a stable stand. The straight-lined bases are available in beige and metallic and thus fit into different living situations. With their object character, they underline both flamboyant and architecturally austere environments. The lampshades of the table and floor lamp are made of the natural material raffia. The natural fibers cast the cozy light typical of FRAN.

The table lamp FRAN is available in the sizes midi and large.

In 70 or 90 centimeter in height, it is

In 70 or 90 centimeter in height, it is present on the night table as well as a sculptural object on a sideboard.

## FRAN TABLE, FLOOR

| stand light                                 |
|---------------------------------------------|
|                                             |
| raffia fringes, powder coated steel, rubber |
| grey, beige                                 |
| light bulb is not included                  |
| latvia, poland                              |
| 100% hand made                              |
| in stock                                    |
| 2022                                        |
| llot llov                                   |
| www.llotllov.com                            |
| midi                                        |
| 420mm x 700mm                               |
| 4 kg                                        |
| large                                       |
| 540mm x 900mm                               |
| 6 kg                                        |
| fran floor                                  |
| 1800mm x 800mm                              |
| 18 kg                                       |
|                                             |