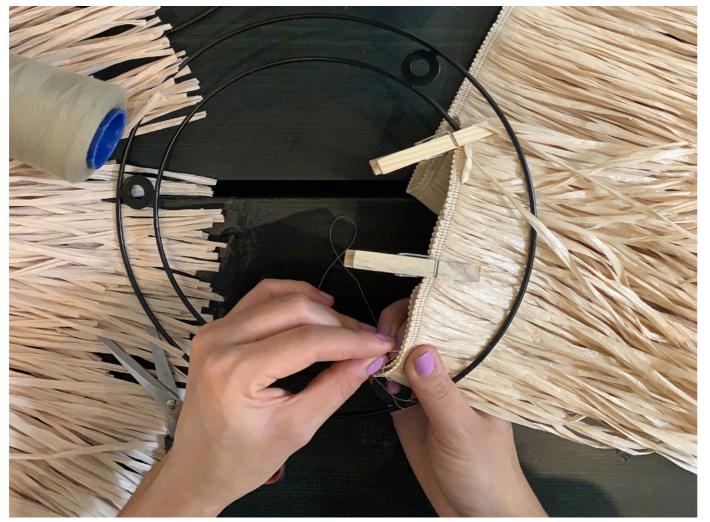

For each lamp, the rayon raffia fringes are sewn together and then applied by hand to lamp rings. The individual rings are then connected with chain links. Finally, quality control is carried out by Dobbins and Daughters. The finishing of the luminaires is carried out in Germany by a licensed company.