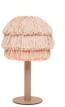

The new edition of the FRAN lamp does not fly, but has a solid base for a stable stand. The straight-lined bases are available in beige and metallic and thus fit into different living situations. With their object character, they underline both flamboyant and architecturally austere environments. The lampshades of the table and floor lamp are made of the natural material raffia. The natural fibers cast the cozy light typical of FRAN.

The table lamp FRAN is available in the sizes midi and large.

In 70 or 90 centimeter in height, it is

In 70 or 90 centimeter in height, it is present on the night table as well as a sculptural object on a sideboard.