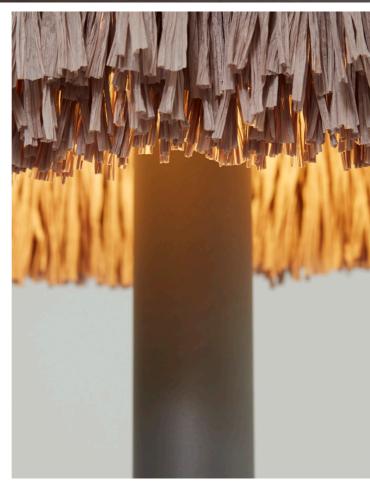

The fringes of the lamps from the FRAN family are made of rayon raffia, a sustainable and hard-wearing material also known as Japanese grass. The cellulose fiber is obtained from plants and is therefore biodegradable and recyclable.

The new edition of the FRAN lamp does not fly, but has a solid base for a stable stand. The straight-lined bases are available in beige and metallic and thus fit into different living situations. With their object character, they underline both flamboyant and architecturally austere environments. The lampshades of the table and floor lamp are made of the natural material raffia. The natural fibers cast the cozy light typical of FRAN.