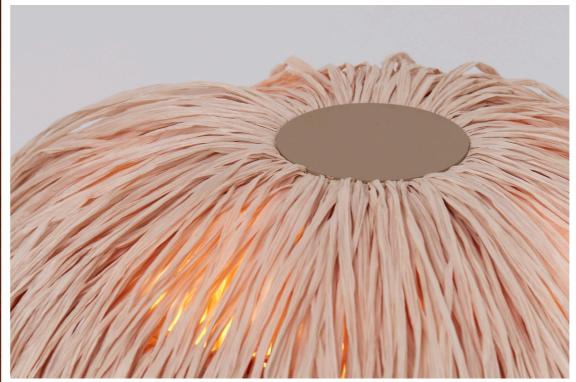

The fringes of the lamps from the FRAN family are made of rayon raffia, a sustainable and hard-wearing material also known as Japanese grass. The cellulose fiber is obtained from plants and is therefore biodegradable and recyclable.

The new edition of the FRAN lamp does not fly, but has a solid base for a stable stand. The straight-lined bases are available in beige and metallic and thus fit into different living situations. With their object character, they underline both flamboyant and architecturally austere environments. The lampshades of the table and floor lamp are made of the natural material raffia. The natural fibers cast the cozy light typical of FRAN.