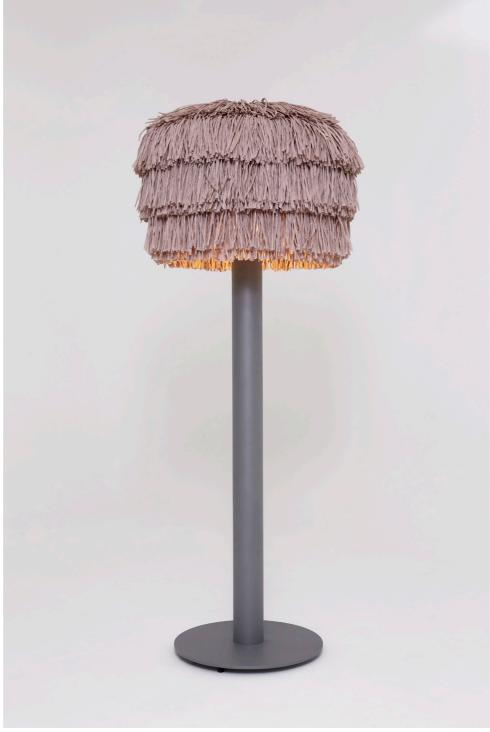

The new edition of the FRAN lamp does not fly, but has a solid base for a stable stand. The straight-lined bases are available in beige and metallic and thus fit into different living situations. With their object character, they underline both flamboyant and architecturally austere environments. The lampshades of the table and floor lamp are made of the natural material raffia. The natural fibers cast the cozy light typical of FRAN.

## FRAN TABLE, FLOOR

| stand light                                 |
|---------------------------------------------|
|                                             |
| raffia fringes, powder coated steel, rubber |
| grey, beige                                 |
| light bulb is not included                  |
| latvia, poland                              |
| 100% hand made                              |
| in stock                                    |
| 2022                                        |
| llot llov                                   |
| www.llotllov.com                            |
| midi                                        |
| 420mm x 700mm                               |
| 4 kg                                        |
| large                                       |
| 540mm x 900mm                               |
| 6 kg                                        |
| fran floor                                  |
| 1800mm x 800mm                              |
| 18 kg                                       |
|                                             |