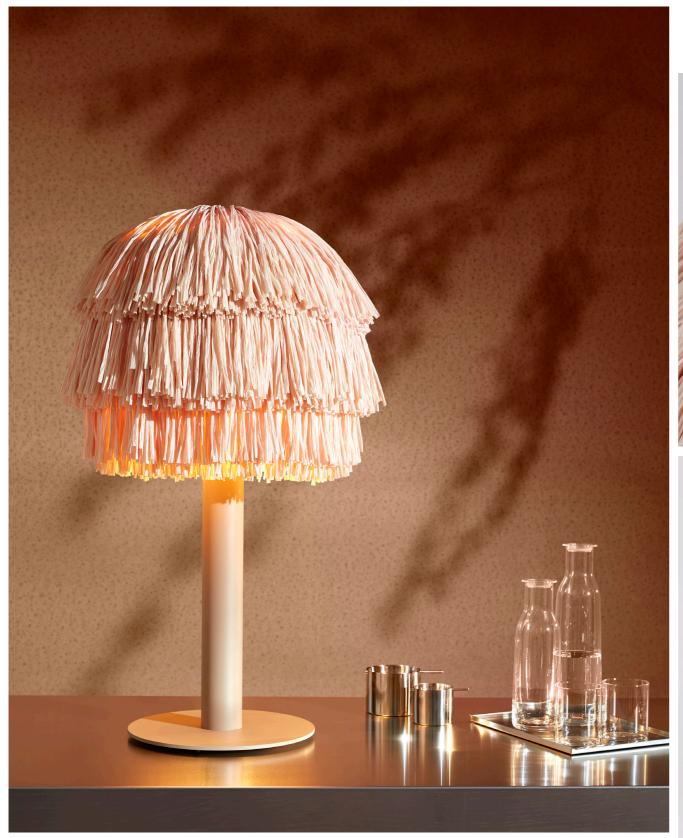

The new edition of the FRAN lamp does not fly, but has a solid base for a stable stand. The straight-lined bases are available in beige and metallic and thus fit into different living situations. With their object character, they underline both flamboyant and architecturally austere environments. The lampshades of the table and floor lamp are made of the natural material raffia. The natural fibers cast the cozy light typical of FRAN.

The table lamp FRAN is available in the sizes midi and large.

In 70 or 90 centimeter in height, it is

In 70 or 90 centimeter in height, it is present on the night table as well as a sculptural object on a sideboard.

## FRAN TABLE, FLOOR

| stand light                                 |
|---------------------------------------------|
|                                             |
| raffia fringes, powder coated steel, rubber |
| grey, beige                                 |
| light bulb is not included                  |
| latvia, poland                              |
| 100% hand made                              |
| in stock                                    |
| 2022                                        |
| llot llov                                   |
| www.llotllov.com                            |
| midi                                        |
| 420mm x 700mm                               |
| 4 kg                                        |
| large                                       |
| 540mm x 900mm                               |
| 6 kg                                        |
| fran floor                                  |
| 1800mm x 800mm                              |
| 18 kg                                       |
|                                             |