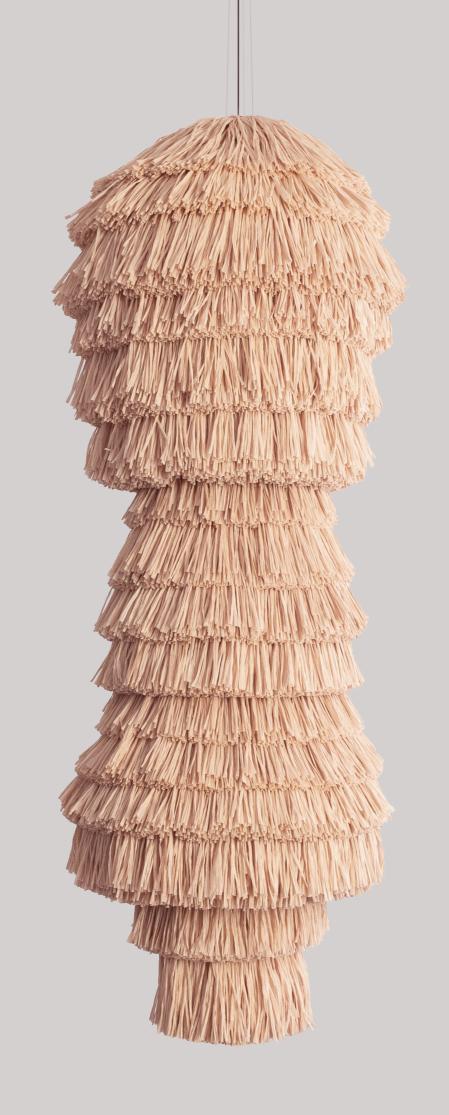

With a solid block base, FRAN FLOOR is a massive floor lamp with a height of 180 centimeters. Its lampshade unfolds an eccentric effect with its 80 centimeter diameter.

The latest addition to the FRAN family is the FRAN TOWER. The eye-catching and elaborately handcrafted light object consists of 15 rings sewn with fringes of rayon raffia, which are lined up in different widths. The FRAN TOWER, whose shape is reminiscent of a lampshade totem, is 1.9 meters high and 65 cm in diameter. In the middle of the shade, there is a dimmable customized LED fabrication to illuminate the object evenly.

# FRAN TOWER, HIVE, DRUM

| description:          | pendant light              |
|-----------------------|----------------------------|
| material:             | raffia fringes             |
| colours available :   | coral, beige               |
| including:            | light bulb is not included |
| made in:              | latvia                     |
| production:           | 100% hand made             |
| availability:         | in stock                   |
| years of development: | 2021                       |
| design:               | llot llov                  |
| website:              | www.llotllov.com           |
| pendant light:        | TOWER                      |
| measurements:         | 650mm x 1900mm             |
| weight:               | 15 kg                      |
| pendant light:        | HIVE                       |
| measurements:         | 600mm x 1200mm             |
| weight:               | 10 kg                      |
| pendant light:        | DRUM                       |
| measurements:         | 850mm x 1250mm             |
| weight:               | 10 kg                      |
|                       | •                          |