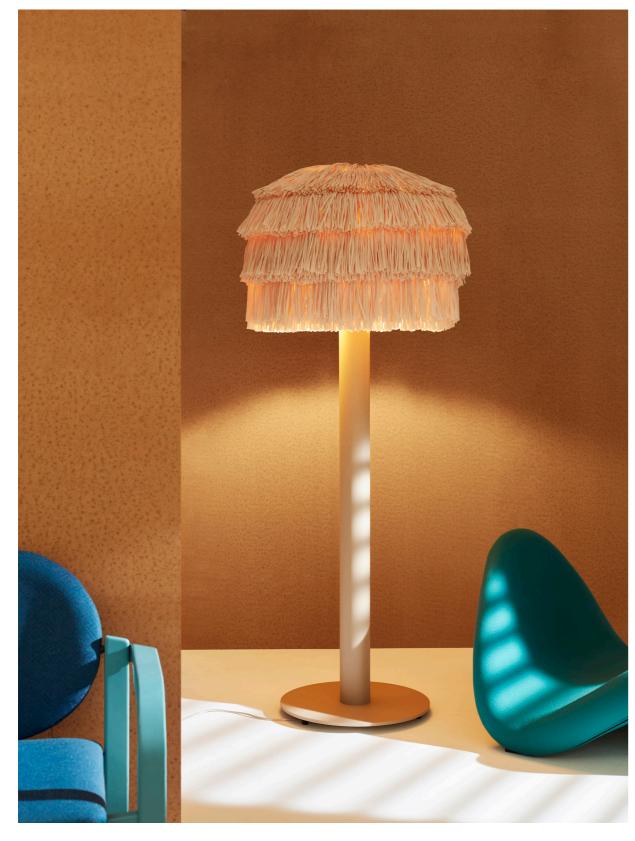

The new edition of the FRAN lamp does not fly, but has a solid base for a stable stand. The straight-lined bases are available in beige and metallic and thus fit into different living situations. With their object character, they underline both flamboyant and architecturally austere environments. The lampshades of the table and floor lamp are made of the natural material raffia. The natural fibers cast the cozy light typical of FRAN.

## FRAN TABLE, FLOOR

| stand light                                 |
|---------------------------------------------|
|                                             |
| raffia fringes, powder coated steel, rubber |
| grey, beige                                 |
| light bulb is not included                  |
| latvia, poland                              |
| 100% hand made                              |
| in stock                                    |
| 2022                                        |
| llot llov                                   |
| www.llotllov.com                            |
| midi                                        |
| 420mm x 700mm                               |
| 4 kg                                        |
| large                                       |
| 540mm x 900mm                               |
| 6 kg                                        |
| fran floor                                  |
| 1800mm x 800mm                              |
| 18 kg                                       |
|                                             |