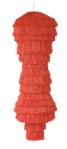

The fringes of the lamps from the FRAN family are made of rayon raffia, a sustainable and hard-wearing material also known as Japanese grass. The cellulose fiber is obtained from plants and is therefore biodegradable and recyclable.

## FRAN

| description:          | pendant light              |
|-----------------------|----------------------------|
| material:             | raffia fringes             |
| colours available :   | coral, beige, green, black |
| including:            | light bulb is not included |
| made in:              | latvia                     |
| production:           | 100% hand made             |
| availability:         | in stock                   |
| years of development: | 2018                       |
| design:               | llot llov                  |
| website:              | www.llotllov.com           |
| pendant light:        | xs                         |
| measurements:         | 240mm x 300mm              |
| weight:               | 1,5 kg                     |
| pendant light:        | s                          |
| measurements:         | 400mm x 350mm              |
| weight:               | 1,5 kg                     |
| pendant light:        | М                          |
| measurements:         | 450mm x 650mm              |
| weight:               | 3 kg                       |
| pendant light:        | L                          |
| measurements:         | 500mm x 450mm              |
| weight:               | 3 kg                       |
| pendant light:        | XL                         |
| measurements:         | 650mm x 700mm              |
| weight:               | 5,5 kg                     |
|                       |                            |

 Product:
 Fran RS
 Product:
 Fran AS

 Art No:
 FR\_RS01
 Art No:
 FR\_AS01

 Colour:
 beige
 Colour:
 beige

 RRP:
 1050,00 €
 RRP:
 1200,00 €

Product: Fran RS

Art No: FR\_RS03

Colour: coral

RRP: 1050,00 €