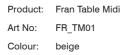

The new edition of the FRAN lamp does not fly, but has a solid base for a stable stand. The straight-lined bases are available in beige and metallic and thus fit into different living situations. With their object character, they underline both flamboyant and architecturally austere environments. The lampshades of the table and floor lamp are made of the natural material raffia. The natural fibers cast the cozy light typical of FRAN.

The table lamp FRAN is available in the sizes midi and large.

In 70 or 90 centimeter in height, it is

In 70 or 90 centimeter in height, it is present on the night table as well as a sculptural object on a sideboard.