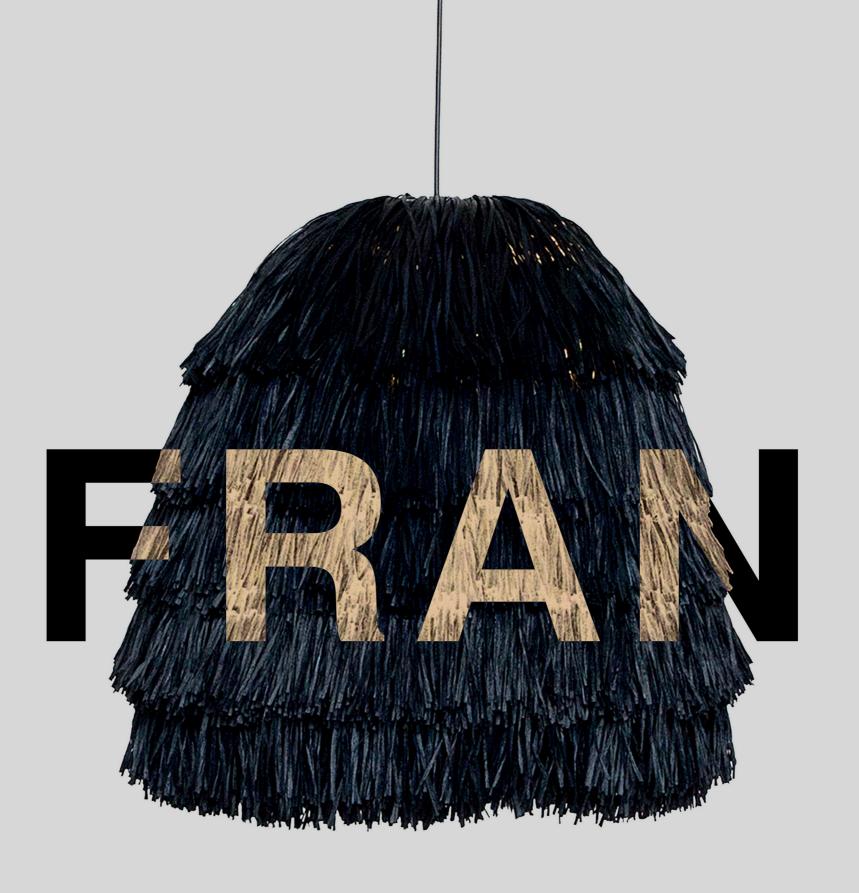

The fringes of the lamps from the FRAN family are made of rayon raffia, a sustainable and hard-wearing material also known as Japanese grass. The cellulose fiber is obtained from plants and is therefore biodegradable and recyclable.

## FRAN

| description:          | pendant light              |
|-----------------------|----------------------------|
| material:             | raffia fringes             |
| colours available :   | coral, beige, green, black |
| including:            | light bulb is not included |
| made in:              | latvia                     |
| production:           | 100% hand made             |
| availability:         | in stock                   |
| years of development: | 2018                       |
| design:               | llot llov                  |
| website:              | www.llotllov.com           |
| pendant light:        | xs                         |
| measurements:         | 240mm x 300mm              |
| weight:               | 1,5 kg                     |
| pendant light:        | s                          |
| measurements:         | 400mm x 350mm              |
| weight:               | 1,5 kg                     |
| pendant light:        | М                          |
| measurements:         | 450mm x 650mm              |
| weight:               | 3 kg                       |
| pendant light:        | L                          |
| measurements:         | 500mm x 450mm              |
| weight:               | 3 kg                       |
| pendant light:        | XL                         |
| measurements:         | 650mm x 700mm              |
| weight:               | 5,5 kg                     |
|                       |                            |