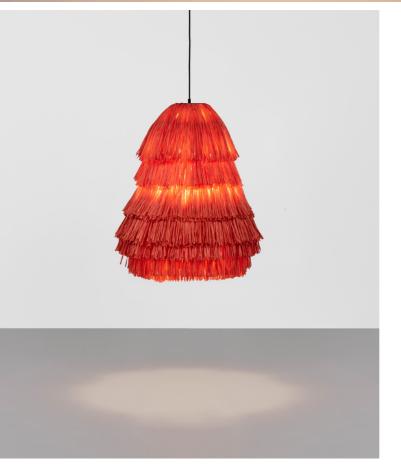

The FRAN EDITION is an extension of the pendant lamp collection, available in three additional sizes and shapes. The EDITION is even more demanding in its production than other lights of the FRAN family, as more fringes are sewn by hand on different shapes. The different and voluminous objects are reminiscent of matryoshka, Asian lanterns or traditional African masks.

## FRAN EDITION

| description:          | pendant light              |
|-----------------------|----------------------------|
| material:             | raffia fringes             |
| colours available :   | coral, beige               |
| including:            | light bulb is not included |
| made in:              | latvia                     |
| production:           | 100% hand made             |
| availability:         | in stock                   |
| years of development: | 2019                       |
| design:               | llot llov                  |
| website:              | www.llotllov.com           |
| pendant light:        | AS                         |
| measurements:         | 650mm x 900mm              |
| weight:               | 5,5 kg                     |
| pendant light:        | RS                         |
| measurements:         | 700mm x 600mm              |
| weight:               | 5,5 kg                     |
| pendant light:        | cs                         |
| measurements:         | 650mm x 500mm              |
| weight:               | 5,5 kg                     |
|                       | •                          |