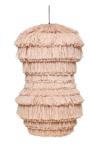

With a solid block base, FRAN FLOOR is a massive floor lamp with a height of 180 centimeters. Its lampshade unfolds an eccentric effect with its 80 centimeter diameter.

The latest addition to the FRAN family is the FRAN TOWER. The eye-catching and elaborately handcrafted light object consists of 15 rings sewn with fringes of rayon raffia, which are lined up in different widths. The FRAN TOWER, whose shape is reminiscent of a lampshade totem, is 1.9 meters high and 65 cm in diameter. In the middle of the shade, there is a dimmable customized LED fabrication to illuminate the object evenly.

# FRAN TOWER, HIVE, DRUM

| description:          | pendant light              |
|-----------------------|----------------------------|
| material:             | raffia fringes             |
| colours available :   | coral, beige               |
| including:            | light bulb is not included |
| made in:              | latvia                     |
| production:           | 100% hand made             |
| availability:         | in stock                   |
| years of development: | 2021                       |
| design:               | llot llov                  |
| website:              | www.llotllov.com           |
| pendant light:        | TOWER                      |
| measurements:         | 650mm x 1900mm             |
| weight:               | 15 kg                      |
| pendant light:        | HIVE                       |
| measurements:         | 600mm x 1200mm             |
| weight:               | 10 kg                      |
| pendant light:        | DRUM                       |
| measurements:         | 850mm x 1250mm             |
| weight:               | 10 kg                      |
|                       | •                          |

Product: Fran TOWER

Art No: FR\_TWR01

Colour: beige

RRP: 4920,00 €

Product: Fran DRUM

Art No: FR\_DRM01

Colour: beige

RRP: 2500,00 €