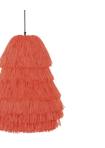

With a solid block base, FRAN FLOOR is a massive floor lamp with a height of 180 centimeters. Its lampshade unfolds an eccentric effect with its 80 centimeter diameter.

The latest addition to the FRAN family is the FRAN TOWER. The eye-catching and elaborately handcrafted light object consists of 15 rings sewn with fringes of rayon raffia, which are lined up in different widths. The FRAN TOWER, whose shape is reminiscent of a lampshade totem, is 1.9 meters high and 65 cm in diameter. In the middle of the shade, there is a dimmable customized LED fabrication to illuminate the object evenly.

# FRAN TOWER, HIVE, DRUM

| description:          | pendant light              |
|-----------------------|----------------------------|
| material:             | raffia fringes             |
| colours available :   | coral, beige               |
| including:            | light bulb is not included |
| made in:              | latvia                     |
| production:           | 100% hand made             |
| availability:         | in stock                   |
| years of development: | 2021                       |
| design:               | llot llov                  |
| website:              | www.llotllov.com           |
| pendant light:        | TOWER                      |
| measurements:         | 650mm x 1900mm             |
| weight:               | 15 kg                      |
| pendant light:        | HIVE                       |
| measurements:         | 600mm x 1200mm             |
| weight:               | 10 kg                      |
| pendant light:        | DRUM                       |
| measurements:         | 850mm x 1250mm             |
| weight:               | 10 kg                      |
|                       | •                          |

Product: Fran TOWER

Art No: FR\_TWR01

Colour: beige

RRP: 4920,00 €

Product: Fran DRUM

Art No: FR\_DRM01

Colour: beige

RRP: 2500,00 €