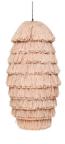

With a solid block base, FRAN FLOOR is a massive floor lamp with a height of 180 centimeters. Its lampshade unfolds an eccentric effect with its 80 centimeter diameter.

The latest addition to the FRAN family is the FRAN TOWER. The eye-catching and elaborately handcrafted light object consists of 15 rings sewn with fringes of rayon raffia, which are lined up in different widths. The FRAN TOWER, whose shape is reminiscent of a lampshade totem, is 1.9 meters high and 65 cm in diameter. In the middle of the shade, there is a dimmable customized LED fabrication to illuminate the object evenly.

# FRAN TOWER, HIVE, DRUM

| description:          | pendant light              |
|-----------------------|----------------------------|
| material:             | raffia fringes             |
| colours available :   | coral, beige               |
| including:            | light bulb is not included |
| made in:              | latvia                     |
| production:           | 100% hand made             |
| availability:         | in stock                   |
| years of development: | 2021                       |
| design:               | llot llov                  |
| website:              | www.llotllov.com           |
| pendant light:        | TOWER                      |
| measurements:         | 650mm x 1900mm             |
| weight:               | 15 kg                      |
| pendant light:        | HIVE                       |
| measurements:         | 600mm x 1200mm             |
| weight:               | 10 kg                      |
| pendant light:        | DRUM                       |
| measurements:         | 850mm x 1250mm             |
| weight:               | 10 kg                      |
|                       | •                          |

Product: Fran TOWER

Art No: FR\_TWR01

Colour: beige

RRP: 4920,00 €

Product: Fran DRUM

Art No: FR\_DRM01

Colour: beige

RRP: 2500,00 €