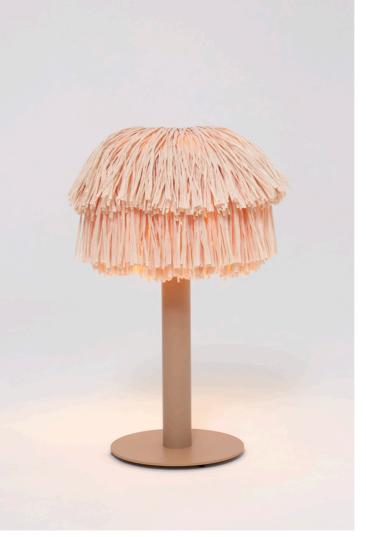

The new edition of the FRAN lamp does not fly, but has a solid base for a stable stand. The straight-lined bases are available in beige and metallic and thus fit into different living situations. With their object character, they underline both flamboyant and architecturally austere environments. The lampshades of the table and floor lamp are made of the natural material raffia. The natural fibers cast the cozy light typical of FRAN.

The table lamp FRAN is available in the sizes midi and large.

In 70 or 90 centimeter in height, it is

In 70 or 90 centimeter in height, it is present on the night table as well as a sculptural object on a sideboard.

## FRAN TABLE, FLOOR

| stand light                                 |
|---------------------------------------------|
|                                             |
| raffia fringes, powder coated steel, rubber |
| grey, beige                                 |
| light bulb is not included                  |
| latvia, poland                              |
| 100% hand made                              |
| in stock                                    |
| 2022                                        |
| llot llov                                   |
| www.llotllov.com                            |
| midi                                        |
| 420mm x 700mm                               |
| 4 kg                                        |
| large                                       |
| 540mm x 900mm                               |
| 6 kg                                        |
| fran floor                                  |
| 1800mm x 800mm                              |
| 18 kg                                       |
|                                             |