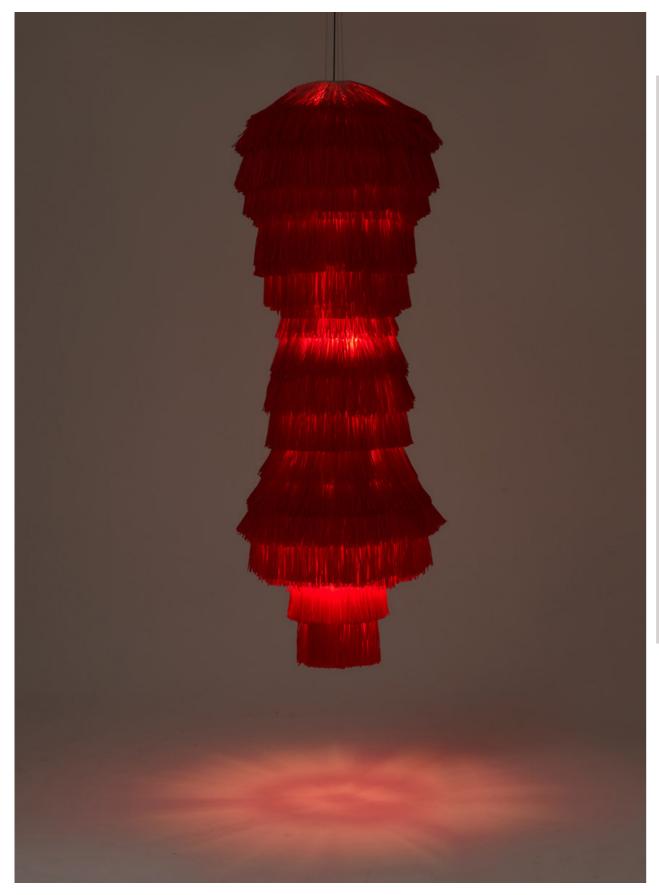

With a solid block base, FRAN FLOOR is a massive floor lamp with a height of 180 centimeters. Its lampshade unfolds an eccentric effect with its 80 centimeter diameter.

The latest addition to the FRAN family is the FRAN TOWER. The eye-catching and elaborately handcrafted light object consists of 15 rings sewn with fringes of rayon raffia, which are lined up in different widths. The FRAN TOWER, whose shape is reminiscent of a lampshade totem, is 1.9 meters high and 65 cm in diameter. In the middle of the shade, there is a dimmable customized LED fabrication to illuminate the object evenly.

# FRAN TOWER, HIVE, DRUM

| description:          | pendant light              |
|-----------------------|----------------------------|
| material:             | raffia fringes             |
| colours available :   | coral, beige               |
| including:            | light bulb is not included |
| made in:              | latvia                     |
| production:           | 100% hand made             |
| availability:         | in stock                   |
| years of development: | 2021                       |
| design:               | llot llov                  |
| website:              | www.llotllov.com           |
| pendant light:        | TOWER                      |
| measurements:         | 650mm x 1900mm             |
| weight:               | 15 kg                      |
| pendant light:        | HIVE                       |
| measurements:         | 600mm x 1200mm             |
| weight:               | 10 kg                      |
| pendant light:        | DRUM                       |
| measurements:         | 850mm x 1250mm             |
| weight:               | 10 kg                      |
|                       | •                          |