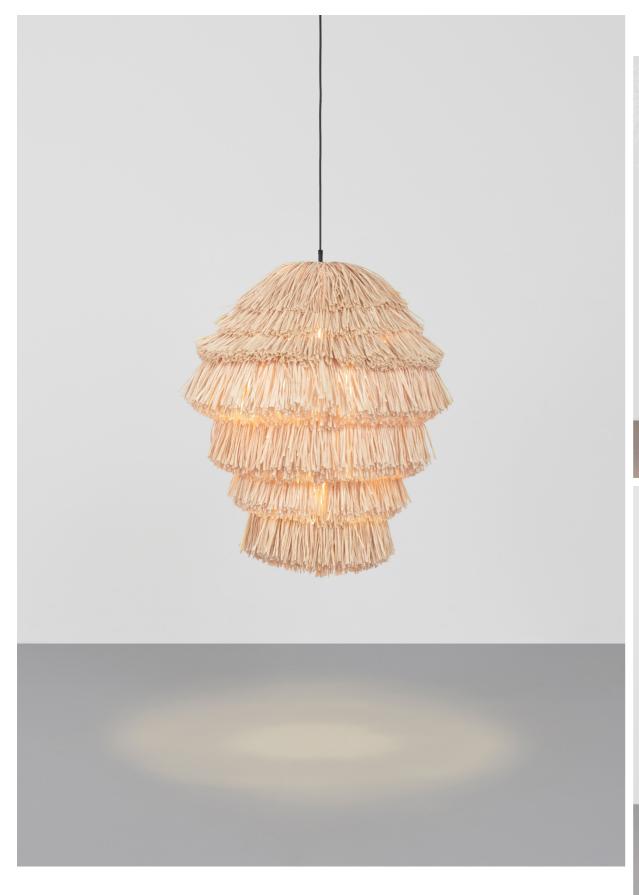

The FRAN EDITION is an extension of the pendant lamp collection, available in three additional sizes and shapes. The EDITION is even more demanding in its production than other lights of the FRAN family, as more fringes are sewn by hand on different shapes. The different and voluminous objects are reminiscent of matryoshka, Asian lanterns or traditional African masks.

## FRAN EDITION

| description:          | pendant light              |
|-----------------------|----------------------------|
| material:             | raffia fringes             |
| colours available :   | coral, beige               |
| including:            | light bulb is not included |
| made in:              | latvia                     |
| production:           | 100% hand made             |
| availability:         | in stock                   |
| years of development: | 2019                       |
| design:               | llot llov                  |
| website:              | www.llotllov.com           |
| pendant light:        | AS                         |
| measurements:         | 650mm x 900mm              |
| weight:               | 5,5 kg                     |
| pendant light:        | RS                         |
| measurements:         | 700mm x 600mm              |
| weight:               | 5,5 kg                     |
| pendant light:        | cs                         |
| measurements:         | 650mm x 500mm              |
| weight:               | 5,5 kg                     |
|                       | •                          |