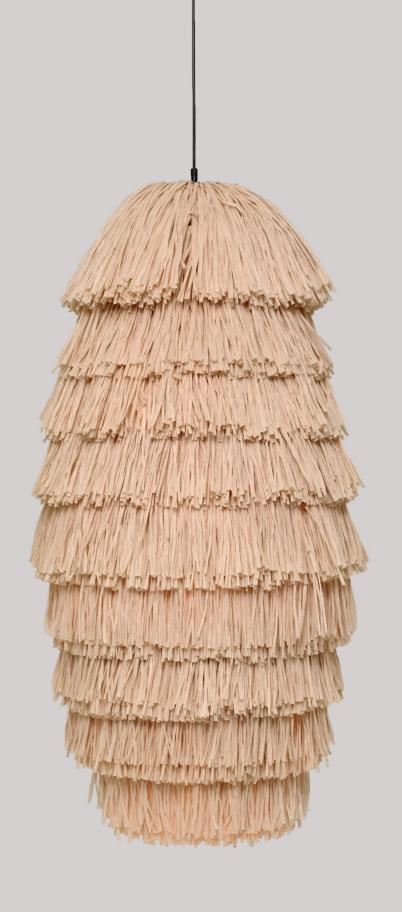

The FRAN EDITION is an extension of the pendant lamp collection, available in three additional sizes and shapes. The EDITION is even more demanding in its production than other lights of the FRAN family, as more fringes are sewn by hand on different shapes. The different and voluminous objects are reminiscent of matryoshka, Asian lanterns or traditional African masks.

## FRAN EDITION

| description:          | pendant light              |
|-----------------------|----------------------------|
| material:             | raffia fringes             |
| colours available :   | coral, beige               |
| including:            | light bulb is not included |
| made in:              | latvia                     |
| production:           | 100% hand made             |
| availability:         | in stock                   |
| years of development: | 2019                       |
| design:               | llot llov                  |
| website:              | www.llotllov.com           |
| pendant light:        | AS                         |
| measurements:         | 650mm x 900mm              |
| weight:               | 5,5 kg                     |
| pendant light:        | RS                         |
| measurements:         | 700mm x 600mm              |
| weight:               | 5,5 kg                     |
| pendant light:        | cs                         |
| measurements:         | 650mm x 500mm              |
| weight:               | 5,5 kg                     |
|                       | •                          |