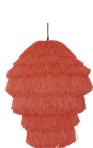

With a solid block base, FRAN FLOOR is a massive floor lamp with a height of 180 centimeters. Its lampshade unfolds an eccentric effect with its 80 centimeter diameter.

The latest addition to the FRAN family is the FRAN TOWER. The eye-catching and elaborately handcrafted light object consists of 15 rings sewn with fringes of rayon raffia, which are lined up in different widths. The FRAN TOWER, whose shape is reminiscent of a lampshade totem, is 1.9 meters high and 65 cm in diameter. In the middle of the shade, there is a dimmable customized LED fabrication to illuminate the object evenly.

# FRAN TOWER, HIVE, DRUM

| description:          | pendant light              |
|-----------------------|----------------------------|
| material:             | raffia fringes             |
| colours available :   | coral, beige               |
| including:            | light bulb is not included |
| made in:              | latvia                     |
| production:           | 100% hand made             |
| availability:         | in stock                   |
| years of development: | 2021                       |
| design:               | llot llov                  |
| website:              | www.llotllov.com           |
| pendant light:        | TOWER                      |
| measurements:         | 650mm x 1900mm             |
| weight:               | 15 kg                      |
| pendant light:        | HIVE                       |
| measurements:         | 600mm x 1200mm             |
| weight:               | 10 kg                      |
| pendant light:        | DRUM                       |
| measurements:         | 850mm x 1250mm             |
| weight:               | 10 kg                      |
|                       | •                          |

Product: Fran TOWER

Art No: FR\_TWR01

Colour: beige

RRP: 4920,00 €

Product: Fran DRUM

Art No: FR\_DRM01

Colour: beige

RRP: 2500,00 €