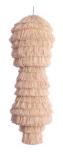

With a solid block base, FRAN FLOOR is a massive floor lamp with a height of 180 centimeters. Its lampshade unfolds an eccentric effect with its 80 centimeter diameter.

The latest addition to the FRAN family is the FRAN TOWER. The eye-catching and elaborately handcrafted light object consists of 15 rings sewn with fringes of rayon raffia, which are lined up in different widths. The FRAN TOWER, whose shape is reminiscent of a lampshade totem, is 1.9 meters high and 65 cm in diameter. In the middle of the shade, there is a dimmable customized LED fabrication to illuminate the object evenly.

# FRAN TOWER, HIVE, DRUM

| description:          | pendant light              |
|-----------------------|----------------------------|
| material:             | raffia fringes             |
| colours available :   | coral, beige               |
| including:            | light bulb is not included |
| made in:              | latvia                     |
| production:           | 100% hand made             |
| availability:         | in stock                   |
| years of development: | 2021                       |
| design:               | llot llov                  |
| website:              | www.llotllov.com           |
| pendant light:        | TOWER                      |
| measurements:         | 650mm x 1900mm             |
| weight:               | 15 kg                      |
| pendant light:        | HIVE                       |
| measurements:         | 600mm x 1200mm             |
| weight:               | 10 kg                      |
| pendant light:        | DRUM                       |
| measurements:         | 850mm x 1250mm             |
| weight:               | 10 kg                      |
|                       | •                          |

Product: Fran TOWER

Art No: FR\_TWR01

Colour: beige

RRP: 4920,00 €

Product: Fran DRUM

Art No: FR\_DRM01

Colour: beige

RRP: 2500,00 €