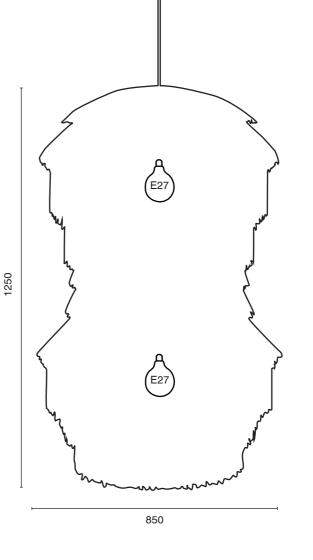

For the salon of ROSA KARL, LLOT LLOV has developed two new FRAN lamps, which are now also part of the Raffia collection. FRAN DRUM & FRAN HIVE hang above the vintage Italian sofa, providing a cosy zone in addition to acoustic inhibition.

# FRAN TOWER, HIVE, DRUM

| description:          | pendant light              |
|-----------------------|----------------------------|
| material:             | raffia fringes             |
| colours available :   | coral, beige               |
| including:            | light bulb is not included |
| made in:              | latvia                     |
| production:           | 100% hand made             |
| availability:         | in stock                   |
| years of development: | 2021                       |
| design:               | llot llov                  |
| website:              | www.llotllov.com           |
| pendant light:        | TOWER                      |
| measurements:         | 650mm x 1900mm             |
| weight:               | 15 kg                      |
| pendant light:        | HIVE                       |
| measurements:         | 600mm x 1200mm             |
| weight:               | 10 kg                      |
| pendant light:        | DRUM                       |
| measurements:         | 850mm x 1250mm             |
| weight:               | 10 kg                      |
|                       | •                          |

Product: Fran DRUM

Art No: FR\_DRM03

Colour: coral

RRP: 2500,00 €

Product: Fran HIVE

Art No: FR\_HV03

Colour: coral

RRP: 2300,00 €