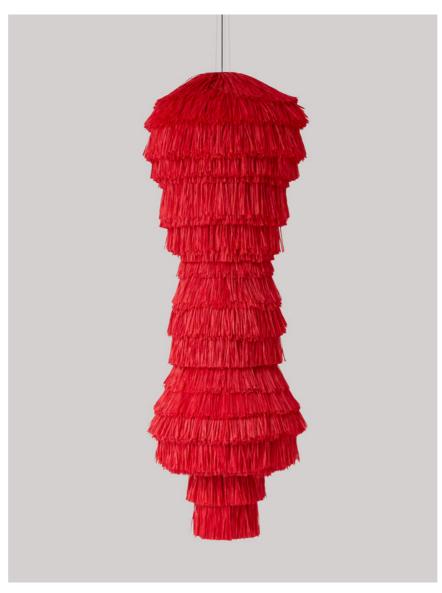

The FRAN EDITION is an extension of the pendant lamp collection, available in three additional sizes and shapes. The EDITION is even more demanding in its production than other lights of the FRAN family, as more fringes are sewn by hand on different shapes. The different and voluminous objects are reminiscent of matryoshka, Asian lanterns or traditional African masks.

## FRAN EDITION

| description:          | pendant light              |
|-----------------------|----------------------------|
| material:             | raffia fringes             |
| colours available :   | coral, beige               |
| including:            | light bulb is not included |
| made in:              | latvia                     |
| production:           | 100% hand made             |
| availability:         | in stock                   |
| years of development: | 2019                       |
| design:               | llot llov                  |
| website:              | www.llotllov.com           |
| pendant light:        | AS                         |
| measurements:         | 650mm x 900mm              |
| weight:               | 5,5 kg                     |
| pendant light:        | RS                         |
| measurements:         | 700mm x 600mm              |
| weight:               | 5,5 kg                     |
| pendant light:        | cs                         |
| measurements:         | 650mm x 500mm              |
| weight:               | 5,5 kg                     |
|                       | •                          |