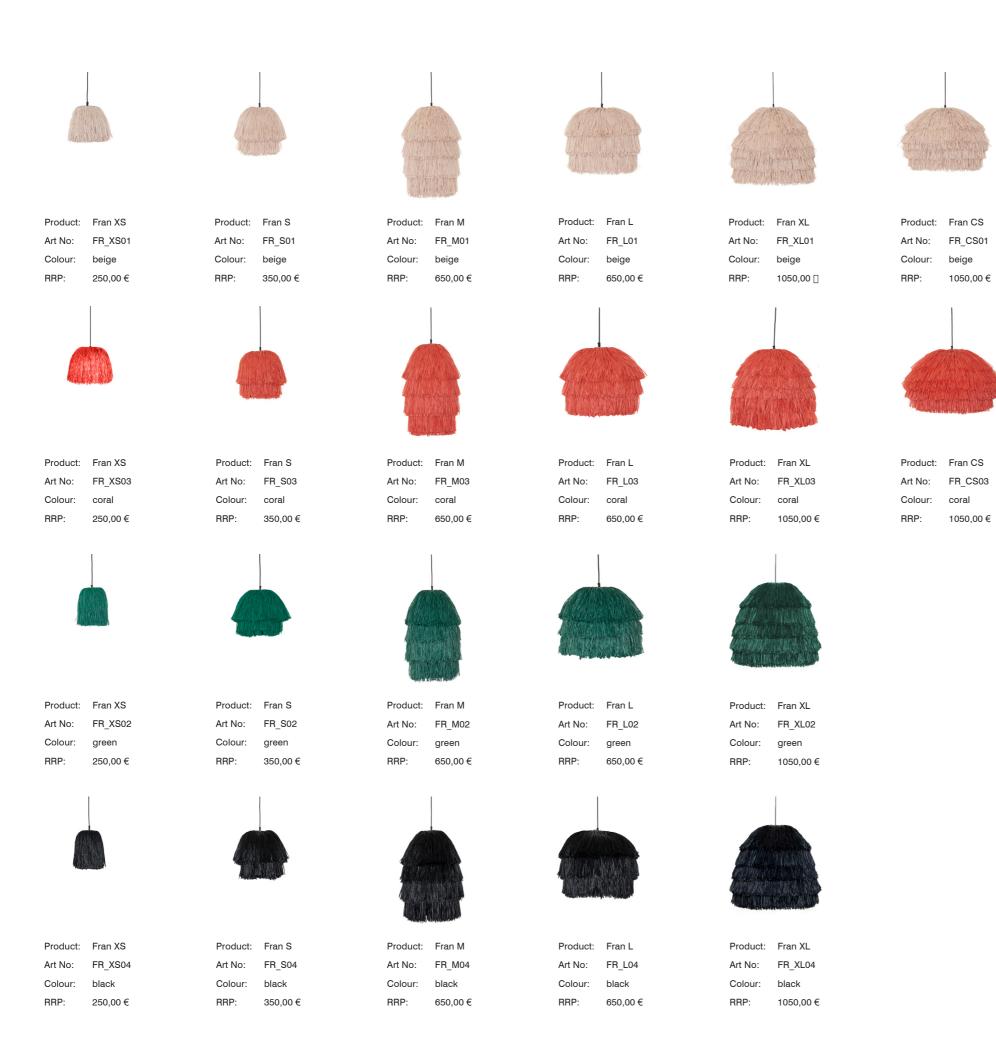

## FRAN

| description:          | pendant light              |
|-----------------------|----------------------------|
| material:             | raffia fringes             |
| colours available :   | coral, beige, green, black |
| including:            | light bulb is not included |
| made in:              | latvia                     |
| production:           | 100% hand made             |
| availability:         | in stock                   |
| years of development: | 2018                       |
| design:               | llot llov                  |
| website:              | www.llotllov.com           |
| pendant light:        | xs                         |
| measurements:         | 240mm x 300mm              |
| weight:               | 1,5 kg                     |
| pendant light:        | s                          |
| measurements:         | 400mm x 350mm              |
| weight:               | 1,5 kg                     |
| pendant light:        | М                          |
| measurements:         | 450mm x 650mm              |
| weight:               | 3 kg                       |
| pendant light:        | L                          |
| measurements:         | 500mm x 450mm              |
| weight:               | 3 kg                       |
| pendant light:        | XL                         |
| measurements:         | 650mm x 700mm              |
| weight:               | 5,5 kg                     |
|                       |                            |