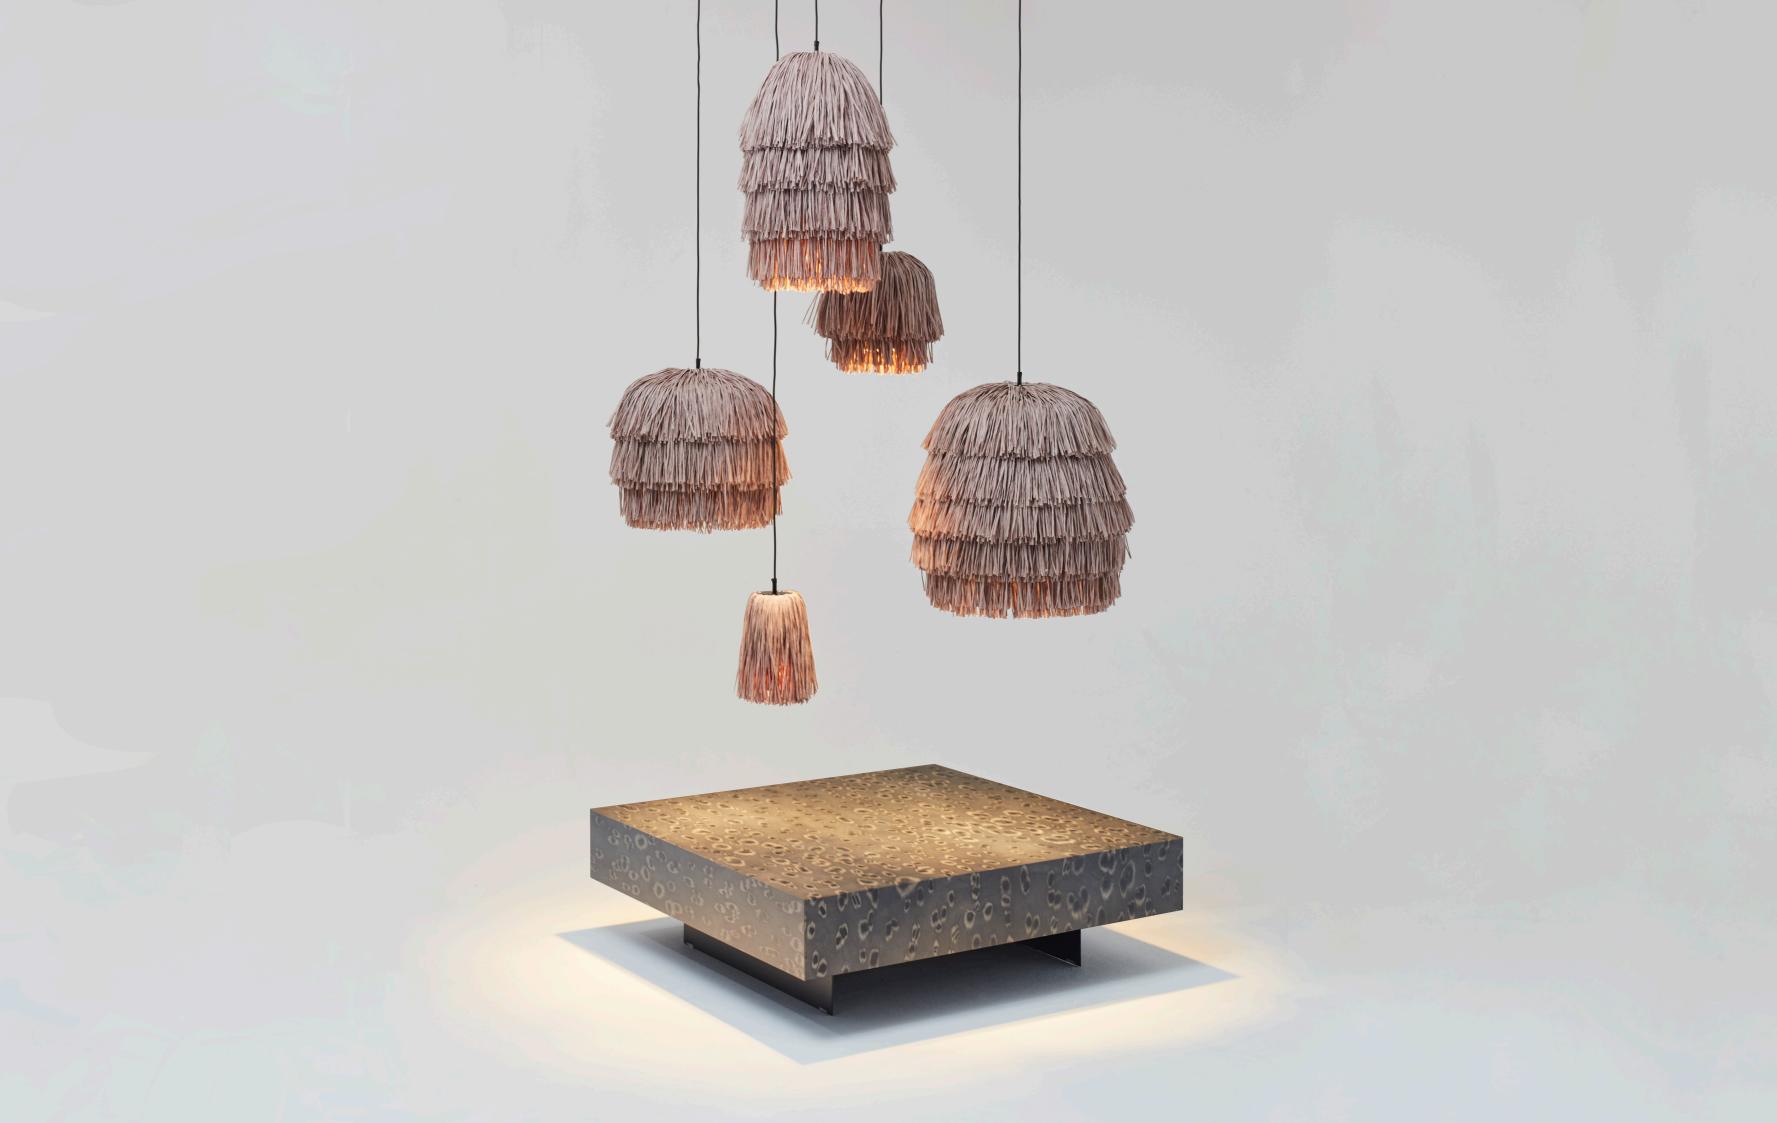

The FRAN EDITION is an extension of the pendant lamp collection, available in three additional sizes and shapes. The EDITION is even more demanding in its production than other lights of the FRAN family, as more fringes are sewn by hand on different shapes. The different and voluminous objects are reminiscent of matryoshka, Asian lanterns or traditional African masks.

With a solid block base, FRAN FLOOR is a massive floor lamp with a height of 180 centimeters. Its lampshade unfolds an eccentric effect with its 80 centimeter diameter.

The latest addition to the FRAN family is the FRAN TOWER. The eye-catching and elaborately handcrafted light object consists of 15 rings sewn with fringes of rayon raffia, which are lined up in different widths. The FRAN TOWER, whose shape is reminiscent of a lampshade totem, is 1.9 meters high and 65 cm in diameter. In the middle of the shade, there is a dimmable customized LED fabrication to illuminate the object evenly.

# FRAN TOWER, HIVE, DRUM

| description:          | pendant light              |
|-----------------------|----------------------------|
| material:             | raffia fringes             |
| colours available :   | coral, beige               |
| including:            | light bulb is not included |
| made in:              | latvia                     |
| production:           | 100% hand made             |
| availability:         | in stock                   |
| years of development: | 2021                       |
| design:               | llot llov                  |
| website:              | www.llotllov.com           |
| pendant light:        | TOWER                      |
| measurements:         | 650mm x 1900mm             |
| weight:               | 15 kg                      |
| pendant light:        | HIVE                       |
| measurements:         | 600mm x 1200mm             |
| weight:               | 10 kg                      |
| pendant light:        | DRUM                       |
| measurements:         | 850mm x 1250mm             |
| weight:               | 10 kg                      |
|                       | •                          |