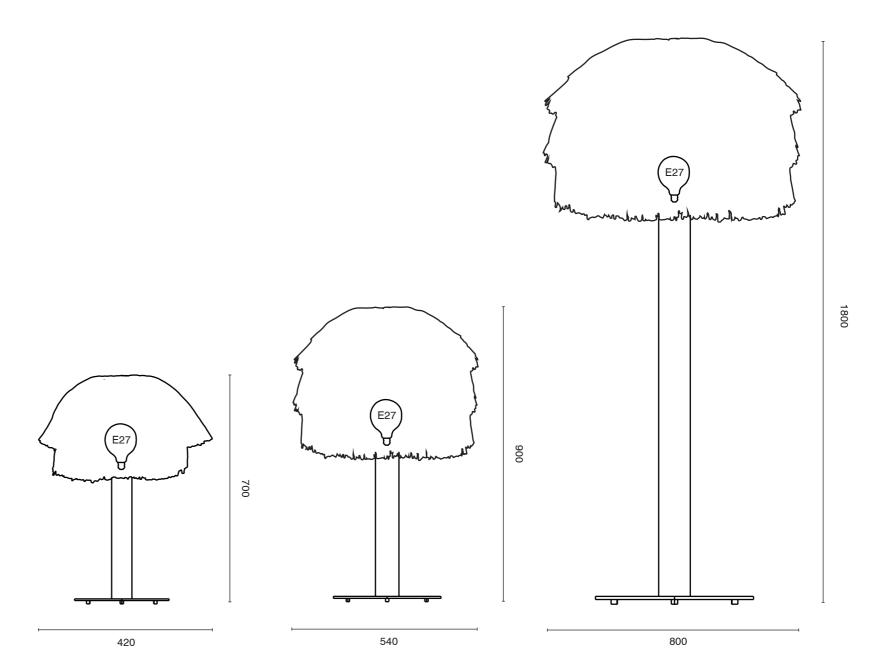

The new edition of the FRAN lamp does not fly, but has a solid base for a stable stand. The straight-lined bases are available in beige and metallic and thus fit into different living situations. With their object character, they underline both flamboyant and architecturally austere environments. The lampshades of the table and floor lamp are made of the natural material raffia. The natural fibers cast the cozy light typical of FRAN.

The table lamp FRAN is available in the sizes midi and large.

In 70 or 90 centimeter in height, it is

In 70 or 90 centimeter in height, it is present on the night table as well as a sculptural object on a sideboard.

With a solid block base, FRAN FLOOR is a massive floor lamp with a height of 180 centimeters. Its lampshade unfolds an eccentric effect with its 80 centimeter diameter.

The latest addition to the FRAN family is the FRAN TOWER. The eye-catching and elaborately handcrafted light object consists of 15 rings sewn with fringes of rayon raffia, which are lined up in different widths. The FRAN TOWER, whose shape is reminiscent of a lampshade totem, is 1.9 meters high and 65 cm in diameter. In the middle of the shade, there is a dimmable customized LED fabrication to illuminate the object evenly.

## FRAN TABLE, FLOOR

| stand light                                 |
|---------------------------------------------|
|                                             |
| raffia fringes, powder coated steel, rubber |
| grey, beige                                 |
| light bulb is not included                  |
| latvia, poland                              |
| 100% hand made                              |
| in stock                                    |
| 2022                                        |
| llot llov                                   |
| www.llotllov.com                            |
| midi                                        |
| 420mm x 700mm                               |
| 4 kg                                        |
| large                                       |
| 540mm x 900mm                               |
| 6 kg                                        |
| fran floor                                  |
| 1800mm x 800mm                              |
| 18 kg                                       |
|                                             |