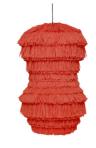

The fringes of the lamps from the FRAN family are made of rayon raffia, a sustainable and hard-wearing material also known as Japanese grass. The cellulose fiber is obtained from plants and is therefore biodegradable and recyclable.

## FRAN

| description:          | pendant light              |
|-----------------------|----------------------------|
| material:             | raffia fringes             |
| colours available :   | coral, beige, green, black |
| including:            | light bulb is not included |
| made in:              | latvia                     |
| production:           | 100% hand made             |
| availability:         | in stock                   |
| years of development: | 2018                       |
| design:               | llot llov                  |
| website:              | www.llotllov.com           |
| pendant light:        | xs                         |
| measurements:         | 240mm x 300mm              |
| weight:               | 1,5 kg                     |
| pendant light:        | s                          |
| measurements:         | 400mm x 350mm              |
| weight:               | 1,5 kg                     |
| pendant light:        | М                          |
| measurements:         | 450mm x 650mm              |
| weight:               | 3 kg                       |
| pendant light:        | L                          |
| measurements:         | 500mm x 450mm              |
| weight:               | 3 kg                       |
| pendant light:        | XL                         |
| measurements:         | 650mm x 700mm              |
| weight:               | 5,5 kg                     |
|                       |                            |

 Product:
 Fran RS
 Product:
 Fran AS

 Art No:
 FR\_RS01
 Art No:
 FR\_AS01

 Colour:
 beige
 Colour:
 beige

 RRP:
 1050,00 €
 RRP:
 1200,00 €

Product: Fran RS

Art No: FR\_RS03

Colour: coral

RRP: 1050,00 €