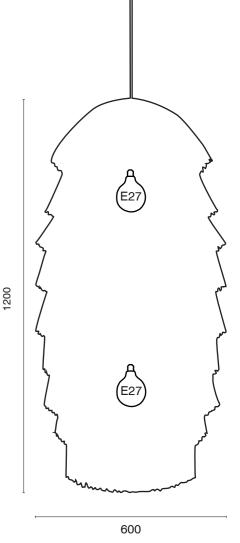

For the salon of ROSA KARL, LLOT LLOV has developed two new FRAN lamps, which are now also part of the Raffia collection. FRAN DRUM & FRAN HIVE hang above the vintage Italian sofa, providing a cosy zone in addition to acoustic inhibition.

# FRAN TOWER, HIVE, DRUM

| description:          | pendant light              |
|-----------------------|----------------------------|
| material:             | raffia fringes             |
| colours available :   | coral, beige               |
| including:            | light bulb is not included |
| made in:              | latvia                     |
| production:           | 100% hand made             |
| availability:         | in stock                   |
| years of development: | 2021                       |
| design:               | llot llov                  |
| website:              | www.llotllov.com           |
| pendant light:        | TOWER                      |
| measurements:         | 650mm x 1900mm             |
| weight:               | 15 kg                      |
| pendant light:        | HIVE                       |
| measurements:         | 600mm x 1200mm             |
| weight:               | 10 kg                      |
| pendant light:        | DRUM                       |
| measurements:         | 850mm x 1250mm             |
| weight:               | 10 kg                      |
|                       | •                          |

Product: Fran HIVE

Art No: FR\_HV01

Colour: beige

RRP: 2300,00 €

Product: Fran TOWER

Art No: FR\_TWR03

Colour: coral

RRP: 4920,00 €