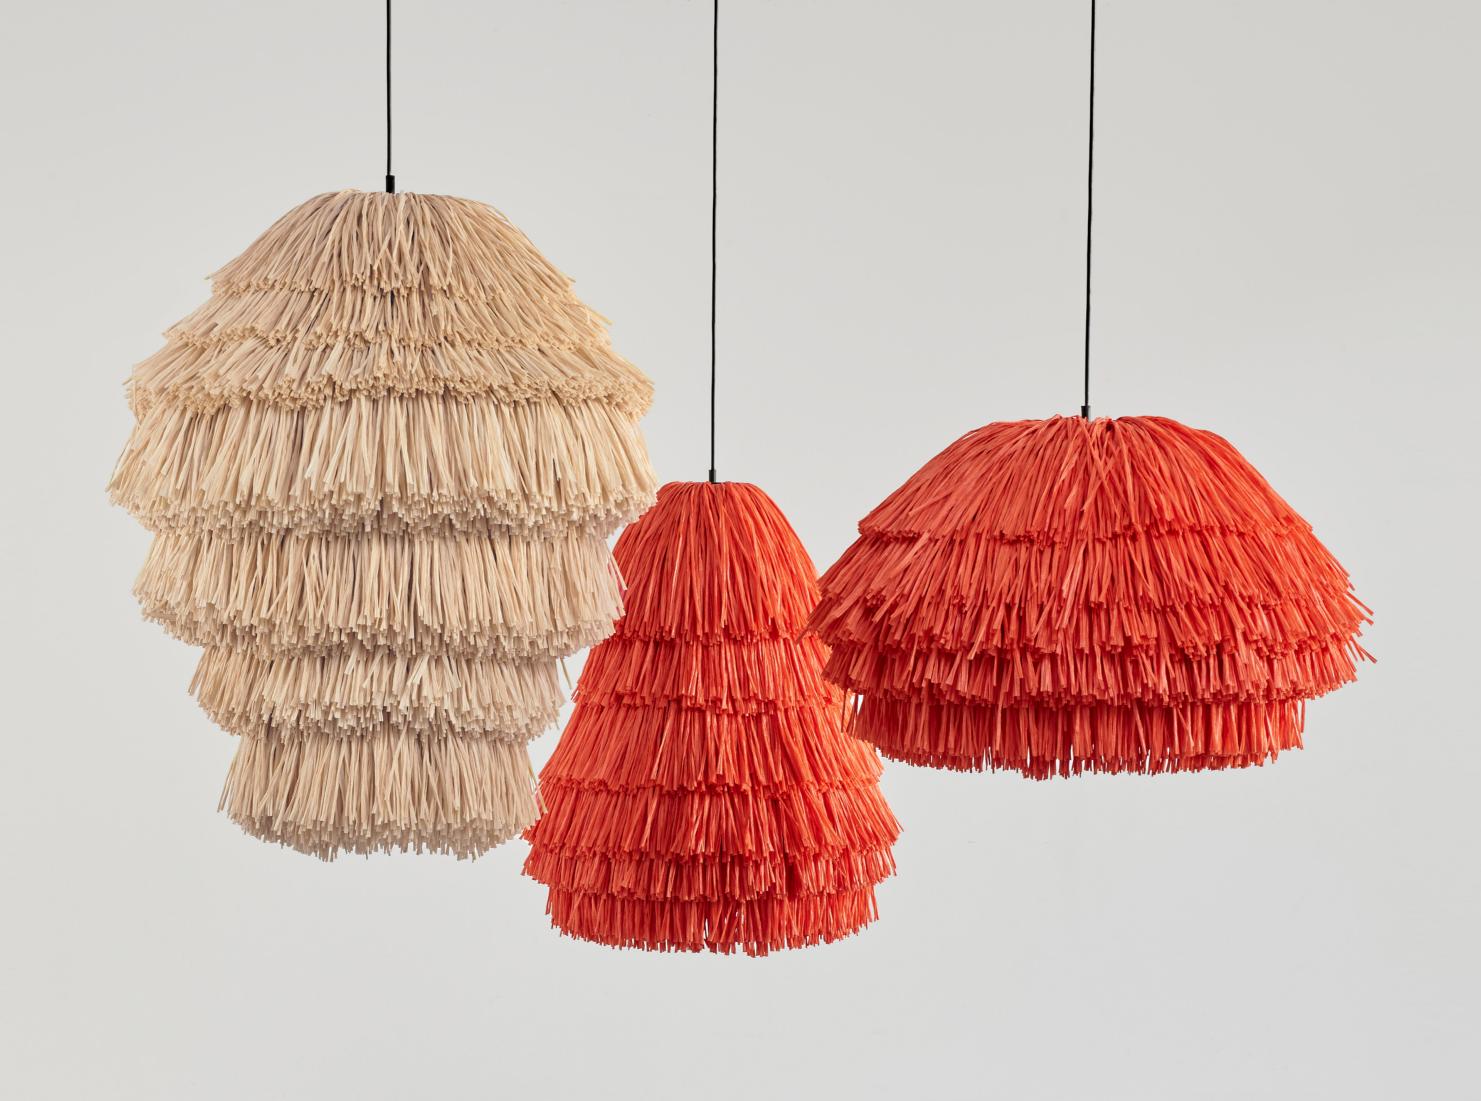

The FRAN EDITION is an extension of the pendant lamp collection, available in three additional sizes and shapes. The EDITION is even more demanding in its production than other lights of the FRAN family, as more fringes are sewn by hand on different shapes. The different and voluminous objects are reminiscent of matryoshka, Asian lanterns or traditional African masks.

## FRAN

| description:          | pendant light              |
|-----------------------|----------------------------|
| material:             | raffia fringes             |
| colours available :   | coral, beige, green, black |
| including:            | light bulb is not included |
| made in:              | latvia                     |
| production:           | 100% hand made             |
| availability:         | in stock                   |
| years of development: | 2018                       |
| design:               | llot llov                  |
| website:              | www.llotllov.com           |
| pendant light:        | xs                         |
| measurements:         | 240mm x 300mm              |
| weight:               | 1,5 kg                     |
| pendant light:        | s                          |
| measurements:         | 400mm x 350mm              |
| weight:               | 1,5 kg                     |
| pendant light:        | М                          |
| measurements:         | 450mm x 650mm              |
| weight:               | 3 kg                       |
| pendant light:        | L                          |
| measurements:         | 500mm x 450mm              |
| weight:               | 3 kg                       |
| pendant light:        | XL                         |
| measurements:         | 650mm x 700mm              |
| weight:               | 5,5 kg                     |
|                       |                            |

## FRAN EDITION

| description:          | pendant light              |
|-----------------------|----------------------------|
| material:             | raffia fringes             |
| colours available :   | coral, beige               |
| including:            | light bulb is not included |
| made in:              | latvia                     |
| production:           | 100% hand made             |
| availability:         | in stock                   |
| years of development: | 2019                       |
| design:               | llot llov                  |
| website:              | www.llotllov.com           |
| pendant light:        | AS                         |
| measurements:         | 650mm x 900mm              |
| weight:               | 5,5 kg                     |
| pendant light:        | RS                         |
| measurements:         | 700mm x 600mm              |
| weight:               | 5,5 kg                     |
| pendant light:        | cs                         |
| measurements:         | 650mm x 500mm              |
| weight:               | 5,5 kg                     |
|                       | •                          |