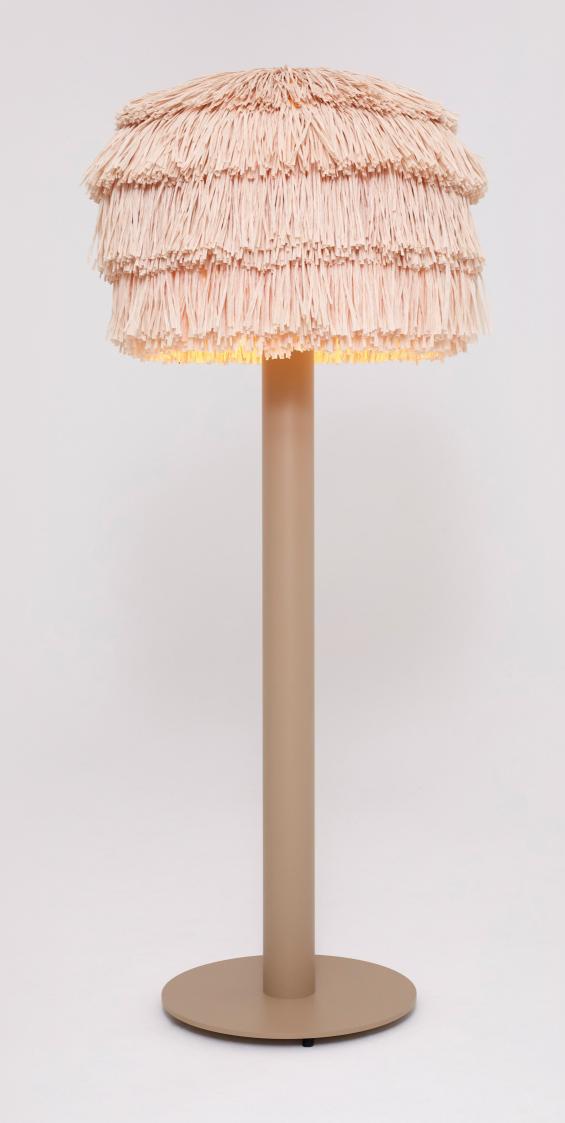

The new edition of the FRAN lamp does not fly, but has a solid base for a stable stand. The straight-lined bases are available in beige and metallic and thus fit into different living situations. With their object character, they underline both flamboyant and architecturally austere environments. The lampshades of the table and floor lamp are made of the natural material raffia. The natural fibers cast the cozy light typical of FRAN.

The table lamp FRAN is available in the sizes midi and large.

In 70 or 90 centimeter in height, it is

In 70 or 90 centimeter in height, it is present on the night table as well as a sculptural object on a sideboard.

## FRAN TABLE, FLOOR

| stand light                                 |
|---------------------------------------------|
|                                             |
| raffia fringes, powder coated steel, rubber |
| grey, beige                                 |
| light bulb is not included                  |
| latvia, poland                              |
| 100% hand made                              |
| in stock                                    |
| 2022                                        |
| llot llov                                   |
| www.llotllov.com                            |
| midi                                        |
| 420mm x 700mm                               |
| 4 kg                                        |
| large                                       |
| 540mm x 900mm                               |
| 6 kg                                        |
| fran floor                                  |
| 1800mm x 800mm                              |
| 18 kg                                       |
|                                             |