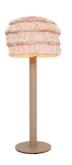

The new edition of the FRAN lamp does not fly, but has a solid base for a stable stand. The straight-lined bases are available in beige and metallic and thus fit into different living situations. With their object character, they underline both flamboyant and architecturally austere environments. The lampshades of the table and floor lamp are made of the natural material raffia. The natural fibers cast the cozy light typical of FRAN.

With a solid block base, FRAN FLOOR is a massive floor lamp with a height of 180 centimeters. Its lampshade unfolds an eccentric effect with its 80 centimeter diameter.

The latest addition to the FRAN family is the FRAN TOWER. The eye-catching and elaborately handcrafted light object consists of 15 rings sewn with fringes of rayon raffia, which are lined up in different widths. The FRAN TOWER, whose shape is reminiscent of a lampshade totem, is 1.9 meters high and 65 cm in diameter. In the middle of the shade, there is a dimmable customized LED fabrication to illuminate the object evenly.