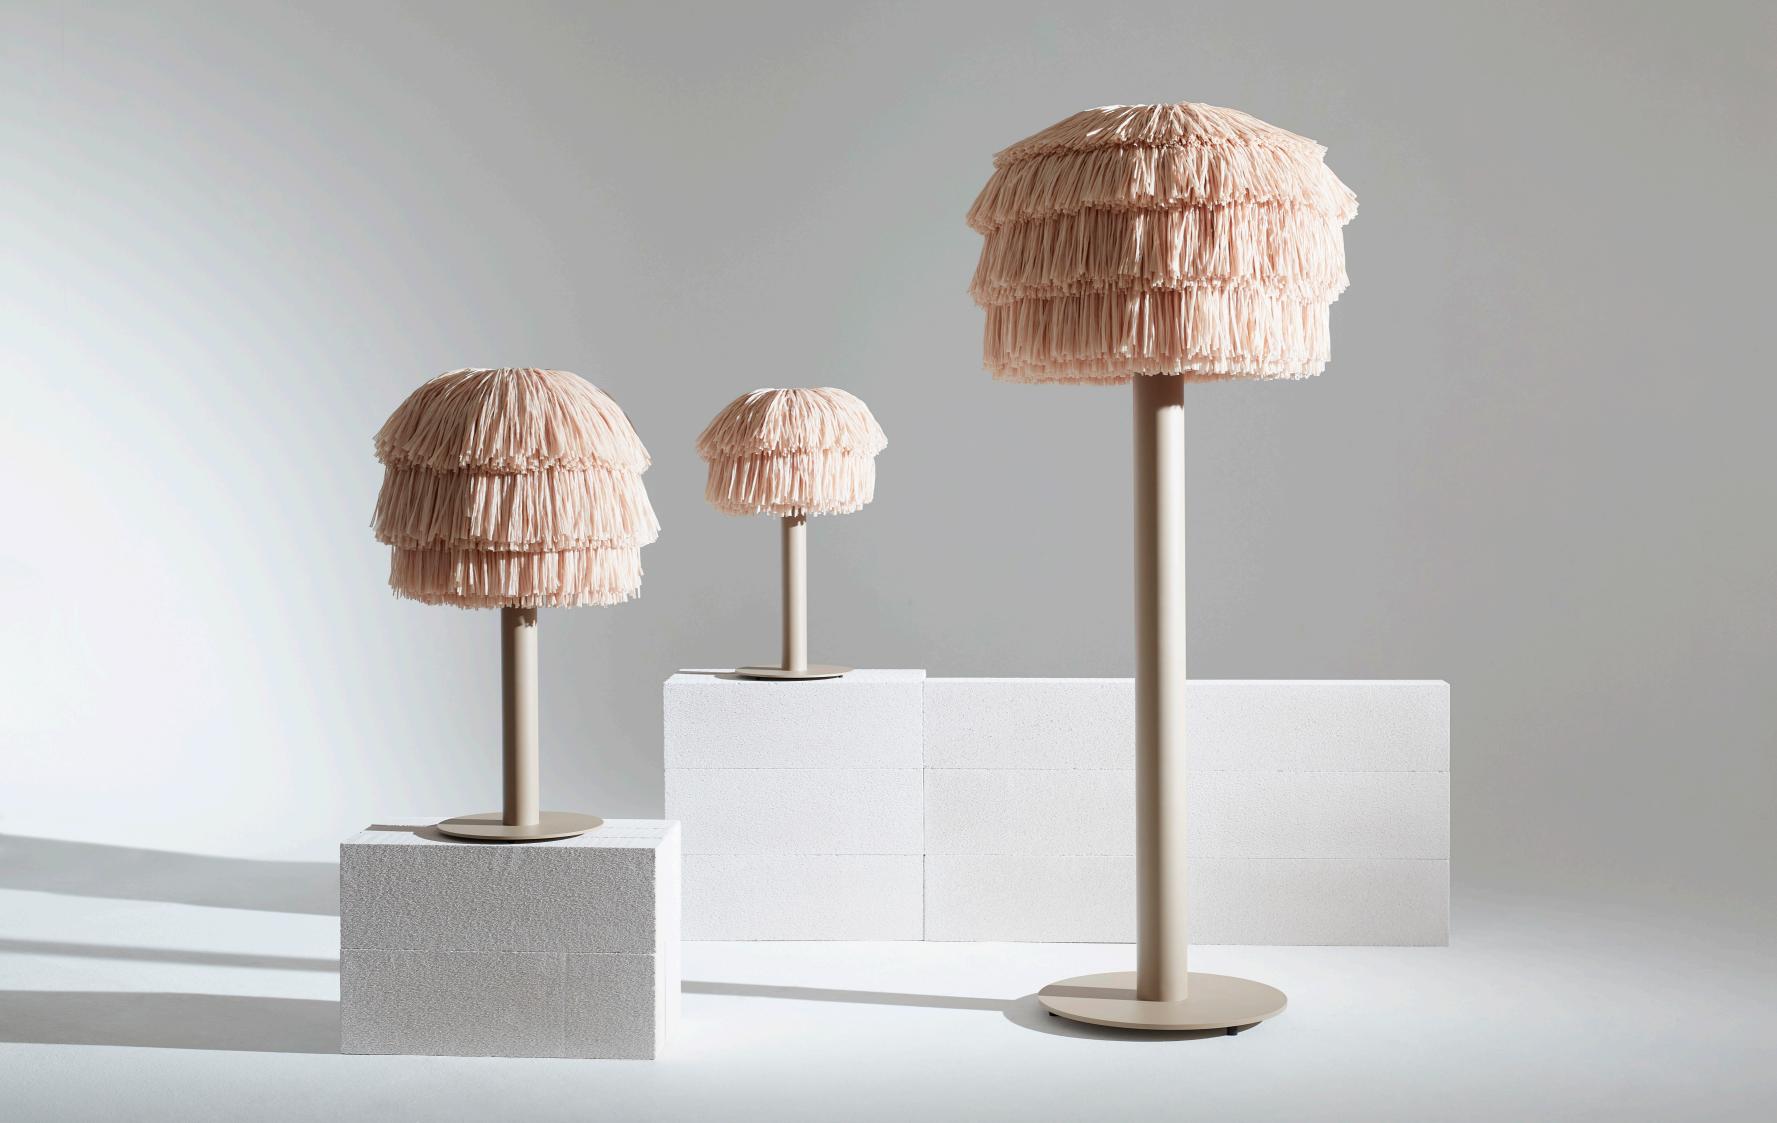

The new edition of the FRAN lamp does not fly, but has a solid base for a stable stand. The straight-lined bases are available in beige and metallic and thus fit into different living situations. With their object character, they underline both flamboyant and architecturally austere environments. The lampshades of the table and floor lamp are made of the natural material raffia. The natural fibers cast the cozy light typical of FRAN.

The table lamp FRAN is available in the sizes midi and large.

In 70 or 90 centimeter in height, it is

In 70 or 90 centimeter in height, it is present on the night table as well as a sculptural object on a sideboard.

With a solid block base, FRAN FLOOR is a massive floor lamp with a height of 180 centimeters. Its lampshade unfolds an eccentric effect with its 80 centimeter diameter.

The latest addition to the FRAN family is the FRAN TOWER. The eye-catching and elaborately handcrafted light object consists of 15 rings sewn with fringes of rayon raffia, which are lined up in different widths. The FRAN TOWER, whose shape is reminiscent of a lampshade totem, is 1.9 meters high and 65 cm in diameter. In the middle of the shade, there is a dimmable customized LED fabrication to illuminate the object evenly.

## FRAN TABLE, FLOOR

| stand light                                 |
|---------------------------------------------|
|                                             |
| raffia fringes, powder coated steel, rubber |
| grey, beige                                 |
| light bulb is not included                  |
| latvia, poland                              |
| 100% hand made                              |
| in stock                                    |
| 2022                                        |
| llot llov                                   |
| www.llotllov.com                            |
| midi                                        |
| 420mm x 700mm                               |
| 4 kg                                        |
| large                                       |
| 540mm x 900mm                               |
| 6 kg                                        |
| fran floor                                  |
| 1800mm x 800mm                              |
| 18 kg                                       |
|                                             |