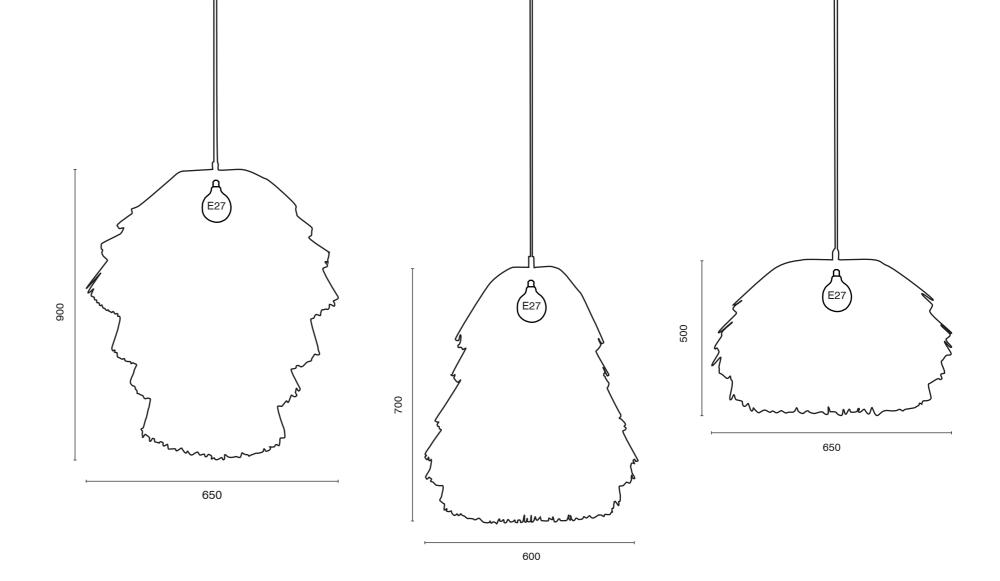

The FRAN EDITION is an extension of the pendant lamp collection, available in three additional sizes and shapes. The EDITION is even more demanding in its production than other lights of the FRAN family, as more fringes are sewn by hand on different shapes. The different and voluminous objects are reminiscent of matryoshka, Asian lanterns or traditional African masks.

## FRAN EDITION

| description:          | pendant light              |
|-----------------------|----------------------------|
| material:             | raffia fringes             |
| colours available :   | coral, beige               |
| including:            | light bulb is not included |
| made in:              | latvia                     |
| production:           | 100% hand made             |
| availability:         | in stock                   |
| years of development: | 2019                       |
| design:               | llot llov                  |
| website:              | www.llotllov.com           |
| pendant light:        | AS                         |
| measurements:         | 650mm x 900mm              |
| weight:               | 5,5 kg                     |
| pendant light:        | RS                         |
| measurements:         | 700mm x 600mm              |
| weight:               | 5,5 kg                     |
| pendant light:        | cs                         |
| measurements:         | 650mm x 500mm              |
| weight:               | 5,5 kg                     |
|                       | •                          |