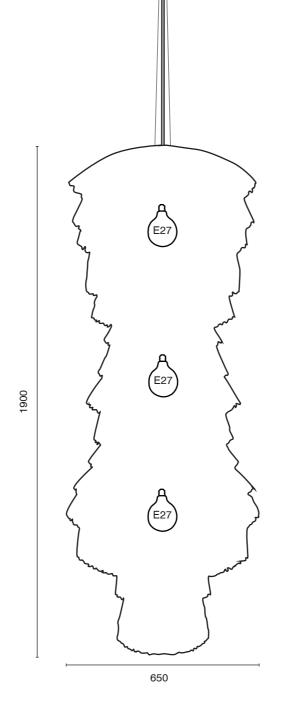

With a solid block base, FRAN FLOOR is a massive floor lamp with a height of 180 centimeters. Its lampshade unfolds an eccentric effect with its 80 centimeter diameter.

The latest addition to the FRAN family is the FRAN TOWER. The eye-catching and elaborately handcrafted light object consists of 15 rings sewn with fringes of rayon raffia, which are lined up in different widths. The FRAN TOWER, whose shape is reminiscent of a lampshade totem, is 1.9 meters high and 65 cm in diameter. In the middle of the shade, there is a dimmable customized LED fabrication to illuminate the object evenly.

# FRAN TOWER, HIVE, DRUM

| description:          | pendant light              |
|-----------------------|----------------------------|
| material:             | raffia fringes             |
| colours available :   | coral, beige               |
| including:            | light bulb is not included |
| made in:              | latvia                     |
| production:           | 100% hand made             |
| availability:         | in stock                   |
| years of development: | 2021                       |
| design:               | llot llov                  |
| website:              | www.llotllov.com           |
| pendant light:        | TOWER                      |
| measurements:         | 650mm x 1900mm             |
| weight:               | 15 kg                      |
| pendant light:        | HIVE                       |
| measurements:         | 600mm x 1200mm             |
| weight:               | 10 kg                      |
| pendant light:        | DRUM                       |
| measurements:         | 850mm x 1250mm             |
| weight:               | 10 kg                      |
|                       | •                          |

Product: Fran TOWER

Art No: FR\_TWR01

Colour: beige

RRP: 4920,00 €

Product: Fran DRUM

Art No: FR\_DRM01

Colour: beige

RRP: 2500,00 €