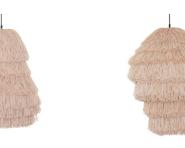

The FRAN EDITION is an extension of the pendant lamp collection, available in three additional sizes and shapes. The EDITION is even more demanding in its production than other lights of the FRAN family, as more fringes are sewn by hand on different shapes. The different and voluminous objects are reminiscent of matryoshka, Asian lanterns or traditional African masks.

## FRAN EDITION

| description:          | pendant light              |
|-----------------------|----------------------------|
| material:             | raffia fringes             |
| colours available :   | coral, beige               |
| including:            | light bulb is not included |
| made in:              | latvia                     |
| production:           | 100% hand made             |
| availability:         | in stock                   |
| years of development: | 2019                       |
| design:               | llot llov                  |
| website:              | www.llotllov.com           |
| pendant light:        | AS                         |
| measurements:         | 650mm x 900mm              |
| weight:               | 5,5 kg                     |
| pendant light:        | RS                         |
| measurements:         | 700mm x 600mm              |
| weight:               | 5,5 kg                     |
| pendant light:        | cs                         |
| measurements:         | 650mm x 500mm              |
| weight:               | 5,5 kg                     |
|                       | •                          |