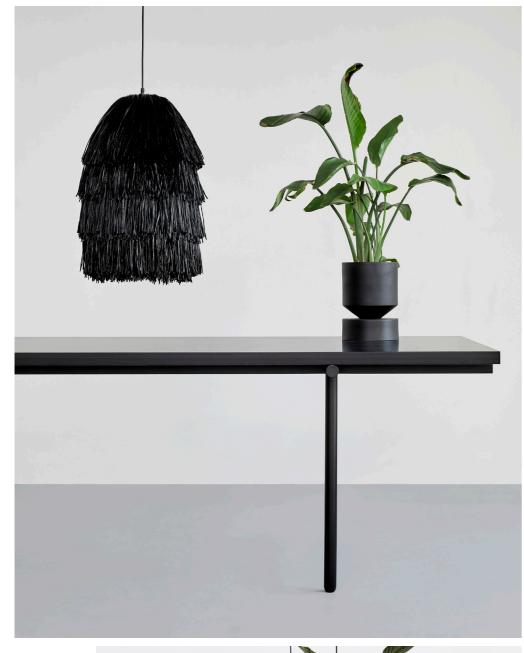

## FRAN

| description:          | pendant light              |
|-----------------------|----------------------------|
| material:             | raffia fringes             |
| colours available :   | coral, beige, green, black |
| including:            | light bulb is not included |
| made in:              | latvia                     |
| production:           | 100% hand made             |
| availability:         | in stock                   |
| years of development: | 2018                       |
| design:               | llot llov                  |
| website:              | www.llotllov.com           |
| pendant light:        | xs                         |
| measurements:         | 240mm x 300mm              |
| weight:               | 1,5 kg                     |
| pendant light:        | s                          |
| measurements:         | 400mm x 350mm              |
| weight:               | 1,5 kg                     |
| pendant light:        | М                          |
| measurements:         | 450mm x 650mm              |
| weight:               | 3 kg                       |
| pendant light:        | L                          |
| measurements:         | 500mm x 450mm              |
| weight:               | 3 kg                       |
| pendant light:        | XL                         |
| measurements:         | 650mm x 700mm              |
| weight:               | 5,5 kg                     |
|                       |                            |