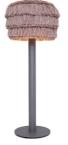

The new edition of the FRAN lamp does not fly, but has a solid base for a stable stand. The straight-lined bases are available in beige and metallic and thus fit into different living situations. With their object character, they underline both flamboyant and architecturally austere environments. The lampshades of the table and floor lamp are made of the natural material raffia. The natural fibers cast the cozy light typical of FRAN.

The table lamp FRAN is available in the sizes midi and large.

In 70 or 90 centimeter in height, it is

In 70 or 90 centimeter in height, it is present on the night table as well as a sculptural object on a sideboard.

## FRAN TABLE, FLOOR

| stand light                                 |
|---------------------------------------------|
|                                             |
| raffia fringes, powder coated steel, rubber |
| grey, beige                                 |
| light bulb is not included                  |
| latvia, poland                              |
| 100% hand made                              |
| in stock                                    |
| 2022                                        |
| llot llov                                   |
| www.llotllov.com                            |
| midi                                        |
| 420mm x 700mm                               |
| 4 kg                                        |
| large                                       |
| 540mm x 900mm                               |
| 6 kg                                        |
| fran floor                                  |
| 1800mm x 800mm                              |
| 18 kg                                       |
|                                             |