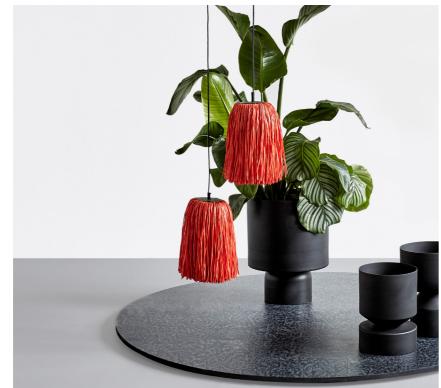

The fringes of the lamps from the FRAN family are made of rayon raffia, a sustainable and hard-wearing material also known as Japanese grass. The cellulose fiber is obtained from plants and is therefore biodegradable and recyclable.

## FRAN

| description:          | pendant light              |
|-----------------------|----------------------------|
| material:             | raffia fringes             |
| colours available :   | coral, beige, green, black |
| including:            | light bulb is not included |
| made in:              | latvia                     |
| production:           | 100% hand made             |
| availability:         | in stock                   |
| years of development: | 2018                       |
| design:               | llot llov                  |
| website:              | www.llotllov.com           |
| pendant light:        | xs                         |
| measurements:         | 240mm x 300mm              |
| weight:               | 1,5 kg                     |
| pendant light:        | s                          |
| measurements:         | 400mm x 350mm              |
| weight:               | 1,5 kg                     |
| pendant light:        | М                          |
| measurements:         | 450mm x 650mm              |
| weight:               | 3 kg                       |
| pendant light:        | L                          |
| measurements:         | 500mm x 450mm              |
| weight:               | 3 kg                       |
| pendant light:        | XL                         |
| measurements:         | 650mm x 700mm              |
| weight:               | 5,5 kg                     |
|                       |                            |