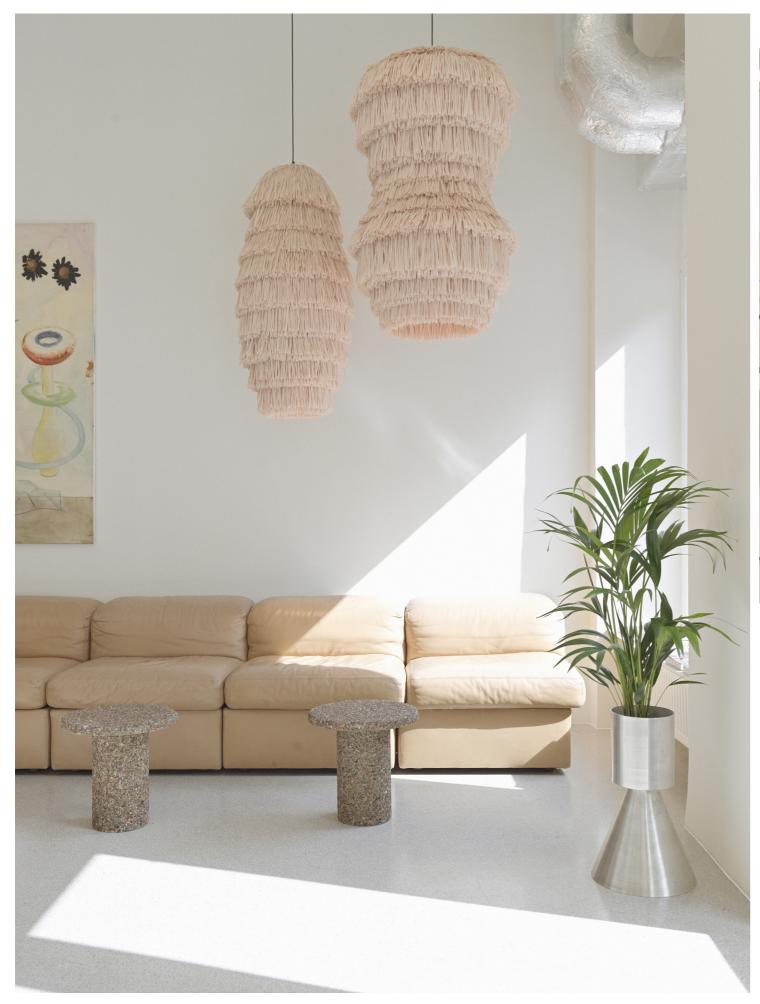

With a solid block base, FRAN FLOOR is a massive floor lamp with a height of 180 centimeters. Its lampshade unfolds an eccentric effect with its 80 centimeter diameter.

The latest addition to the FRAN family is the FRAN TOWER. The eye-catching and elaborately handcrafted light object consists of 15 rings sewn with fringes of rayon raffia, which are lined up in different widths. The FRAN TOWER, whose shape is reminiscent of a lampshade totem, is 1.9 meters high and 65 cm in diameter. In the middle of the shade, there is a dimmable customized LED fabrication to illuminate the object evenly.

# FRAN TOWER, HIVE, DRUM

| description:          | pendant light              |
|-----------------------|----------------------------|
| material:             | raffia fringes             |
| colours available :   | coral, beige               |
| including:            | light bulb is not included |
| made in:              | latvia                     |
| production:           | 100% hand made             |
| availability:         | in stock                   |
| years of development: | 2021                       |
| design:               | llot llov                  |
| website:              | www.llotllov.com           |
| pendant light:        | TOWER                      |
| measurements:         | 650mm x 1900mm             |
| weight:               | 15 kg                      |
| pendant light:        | HIVE                       |
| measurements:         | 600mm x 1200mm             |
| weight:               | 10 kg                      |
| pendant light:        | DRUM                       |
| measurements:         | 850mm x 1250mm             |
| weight:               | 10 kg                      |
|                       | •                          |