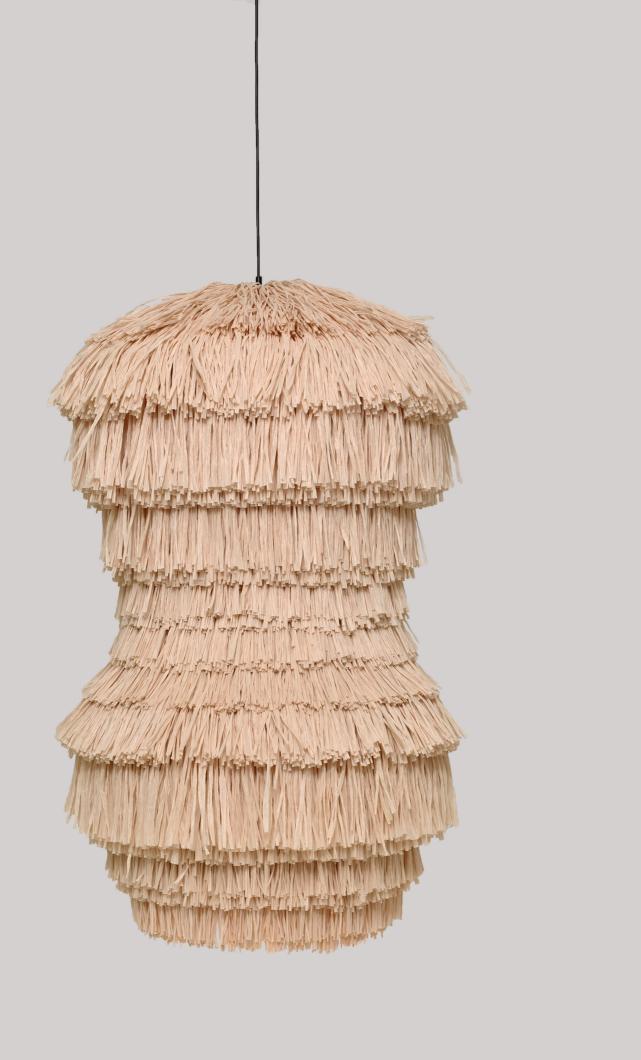

The FRAN EDITION is an extension of the pendant lamp collection, available in three additional sizes and shapes. The EDITION is even more demanding in its production than other lights of the FRAN family, as more fringes are sewn by hand on different shapes. The different and voluminous objects are reminiscent of matryoshka, Asian lanterns or traditional African masks.

## FRAN EDITION

| description:          | pendant light              |
|-----------------------|----------------------------|
| material:             | raffia fringes             |
| colours available :   | coral, beige               |
| including:            | light bulb is not included |
| made in:              | latvia                     |
| production:           | 100% hand made             |
| availability:         | in stock                   |
| years of development: | 2019                       |
| design:               | llot llov                  |
| website:              | www.llotllov.com           |
| pendant light:        | AS                         |
| measurements:         | 650mm x 900mm              |
| weight:               | 5,5 kg                     |
| pendant light:        | RS                         |
| measurements:         | 700mm x 600mm              |
| weight:               | 5,5 kg                     |
| pendant light:        | cs                         |
| measurements:         | 650mm x 500mm              |
| weight:               | 5,5 kg                     |
|                       | •                          |