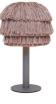

The new edition of the FRAN lamp does not fly, but has a solid base for a stable stand. The straight-lined bases are available in beige and metallic and thus fit into different living situations. With their object character, they underline both flamboyant and architecturally austere environments. The lampshades of the table and floor lamp are made of the natural material raffia. The natural fibers cast the cozy light typical of FRAN.

The table lamp FRAN is available in the sizes midi and large.

In 70 or 90 centimeter in height, it is

In 70 or 90 centimeter in height, it is present on the night table as well as a sculptural object on a sideboard.

## FRAN TABLE, FLOOR

| stand light                                 |
|---------------------------------------------|
|                                             |
| raffia fringes, powder coated steel, rubber |
| grey, beige                                 |
| light bulb is not included                  |
| latvia, poland                              |
| 100% hand made                              |
| in stock                                    |
| 2022                                        |
| llot llov                                   |
| www.llotllov.com                            |
| midi                                        |
| 420mm x 700mm                               |
| 4 kg                                        |
| large                                       |
| 540mm x 900mm                               |
| 6 kg                                        |
| fran floor                                  |
| 1800mm x 800mm                              |
| 18 kg                                       |
|                                             |