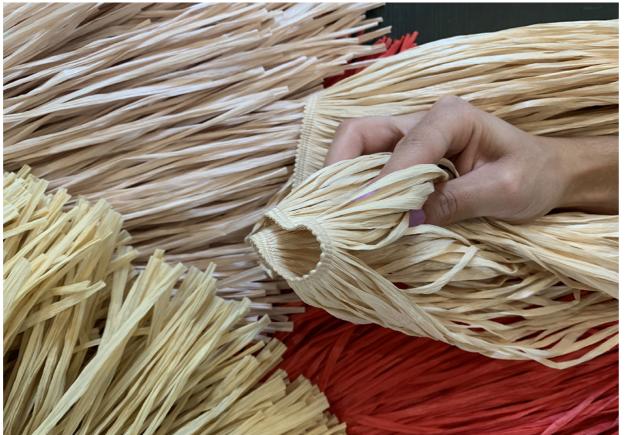

The fringes of the lamps from the FRAN family are made of rayon raffia, a sustainable and hard-wearing material also known as Japanese grass. The cellulose fiber is obtained from plants and is therefore biodegradable and recyclable.