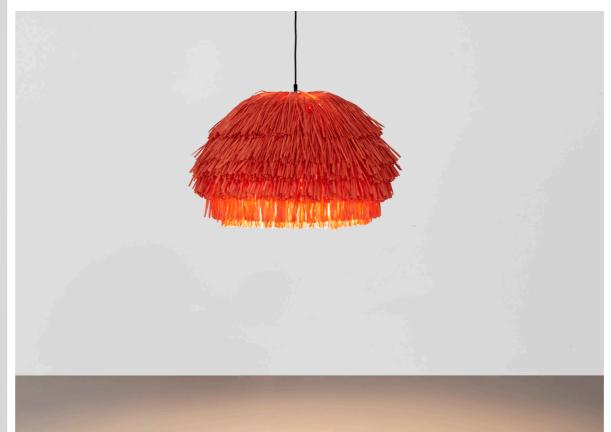

The FRAN EDITION is an extension of the pendant lamp collection, available in three additional sizes and shapes. The EDITION is even more demanding in its production than other lights of the FRAN family, as more fringes are sewn by hand on different shapes. The different and voluminous objects are reminiscent of matryoshka, Asian lanterns or traditional African masks.

## FRAN EDITION

| description:          | pendant light              |
|-----------------------|----------------------------|
| material:             | raffia fringes             |
| colours available :   | coral, beige               |
| including:            | light bulb is not included |
| made in:              | latvia                     |
| production:           | 100% hand made             |
| availability:         | in stock                   |
| years of development: | 2019                       |
| design:               | llot llov                  |
| website:              | www.llotllov.com           |
| pendant light:        | AS                         |
| measurements:         | 650mm x 900mm              |
| weight:               | 5,5 kg                     |
| pendant light:        | RS                         |
| measurements:         | 700mm x 600mm              |
| weight:               | 5,5 kg                     |
| pendant light:        | cs                         |
| measurements:         | 650mm x 500mm              |
| weight:               | 5,5 kg                     |
|                       | •                          |