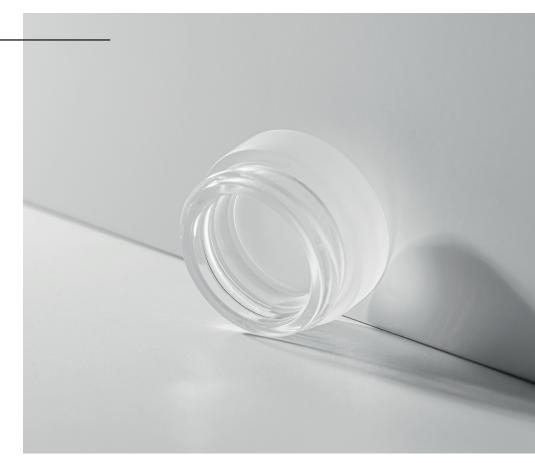

In cooperation with the German cosmetics company Cosnova Beauty as provider of materials and the upcycling platform Trash2Treasure.eu, this spectacular lighting installation by LLOT LLOV was created from 290 reused face cream containers. Two pots each made of high-quality frosted glass form one lighting element.

Due to its industrial production, each glass element has a random numbering on the bottom, this visible graphic detail thus reflects its own history of reuse.

The different thicknesses of the glass create different light intensities of the lamps. The 145 dimmable LED light elements are held together by an anodised aluminium centre piece, shimmering in precious matt gold. Attached to thin coaxial cables, the light bodies appear to float. Their orientation is random, only their height is fixed. The different materials and their almost cloud-like arrangement create lively shadows and reflections in the room. This lighting installation is a special production and can be adapted according to customer requirements.