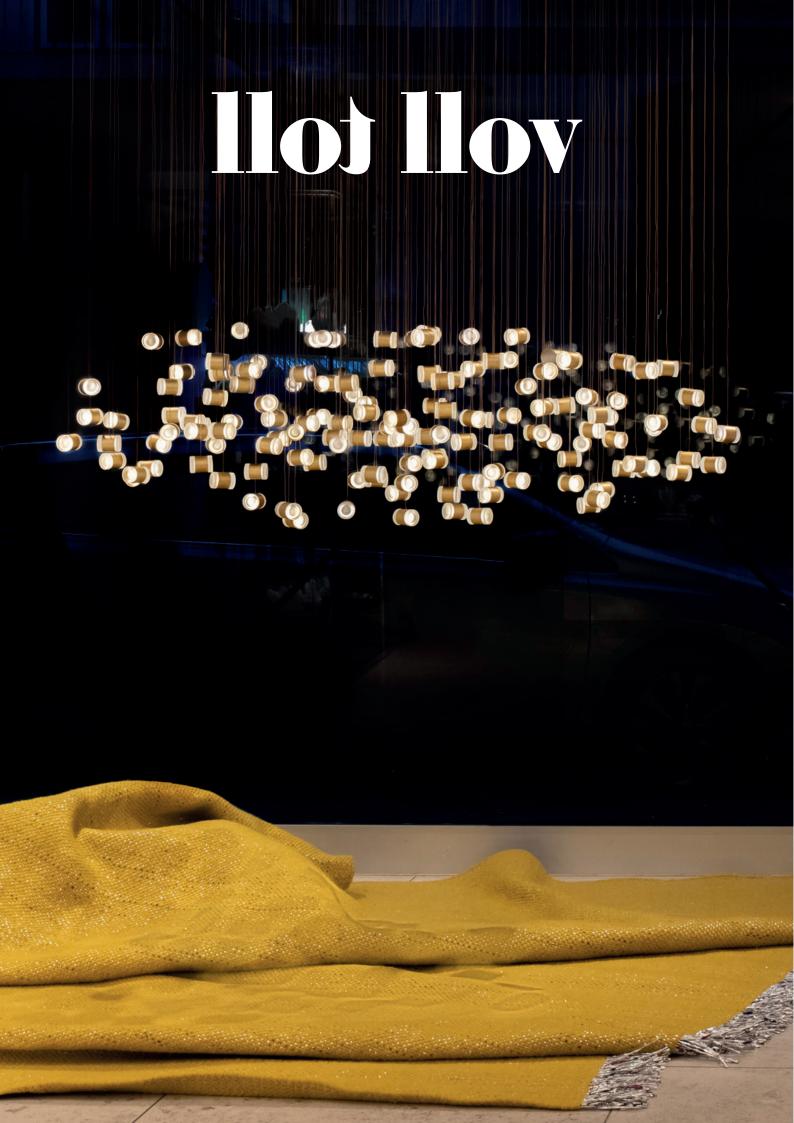

In cooperation with the German cosmetics company Cosnova Beauty as provider of materials and the upcycling platform Trash2Treasure.eu, this spectacular lighting installation by LLOT LLOV was created from 290 reused face cream containers. Two pots each made of high-quality frosted glass form one lighting element.

Due to its industrial production, each glass element has a random numbering on the bottom, this visible graphic detail thus reflects its own history of reuse.

The different thicknesses of the glass create different light intensities of the lamps. The 145 dimmable LED light elements are held together by an anodised aluminium centre piece, shimmering in precious matt gold. Attached to thin coaxial cables, the light bodies appear to float. Their orientation is random, only their height is fixed. The different materials and their almost cloud-like arrangement create lively shadows and reflections in the room. This lighting installation is a special production and can be adapted according to customer requirements.