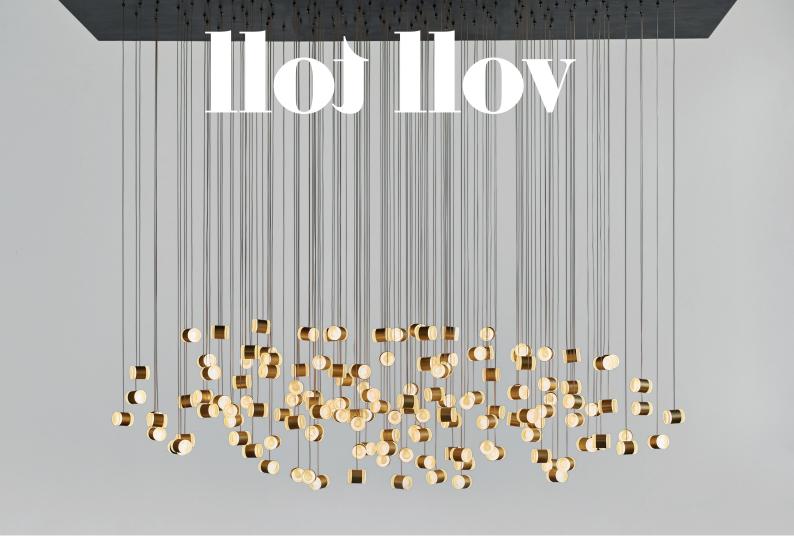

In cooperation with the German cosmetics company Cosnova Beauty as provider of materials and the upcycling platform Trash2Treasure.eu, this spectacular lighting installation by LLOT LLOV was created from 290 reused face cream containers. Two pots each made of high-quality frosted glass form one lighting element.

Due to its industrial production, each glass element has a random numbering on the bottom, this visible graphic detail thus reflects its own history of reuse.

The different thicknesses of the glass create different light intensities of the lamps. The 145 dimmable LED light elements are held together by an anodised aluminium centre piece, shimmering in precious matt gold. Attached to thin coaxial cables, the light bodies appear to float. Their orientation is random, only their height is fixed. The different materials and their almost cloud-like arrangement create lively shadows and reflections in the room. This lighting installation is a special production and can be adapted according to customer requirements.