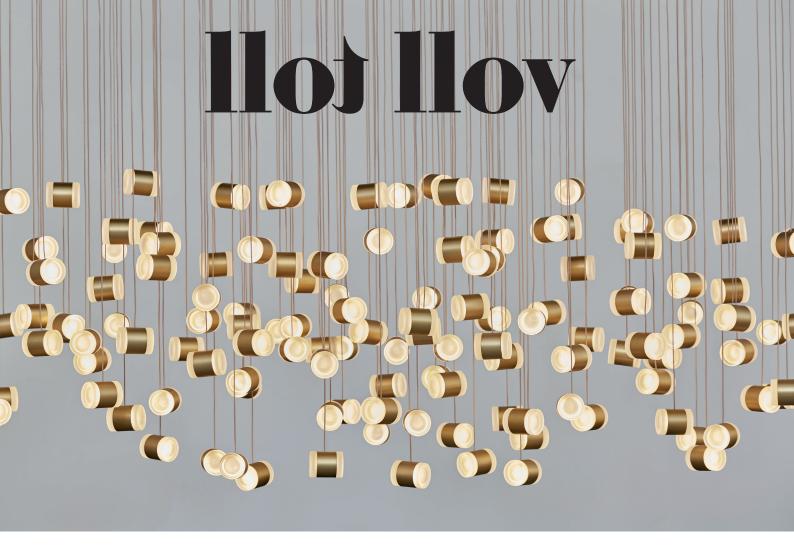

In cooperation with the German cosmetics company Cosnova Beauty as provider of materials and the upcycling platform Trash2Treasure.eu, this spectacular lighting installation by LLOT LLOV was created from 290 reused face cream containers. Two pots each made of high-quality frosted glass form one lighting element.

Due to its industrial production, each glass element has a random numbering on the bottom, this visible graphic detail thus reflects its own history of reuse.

The different thicknesses of the glass create different light intensities of the lamps. The 145 dimmable LED light elements are held together by an anodised aluminium centre piece, shimmering in precious matt gold. Attached to thin coaxial cables, the light bodies appear to float. Their orientation is random, only their height is fixed. The different materials and their almost cloud-like arrangement create lively shadows and reflections in the room. This lighting installation is a special production and can be adapted according to customer requirements.