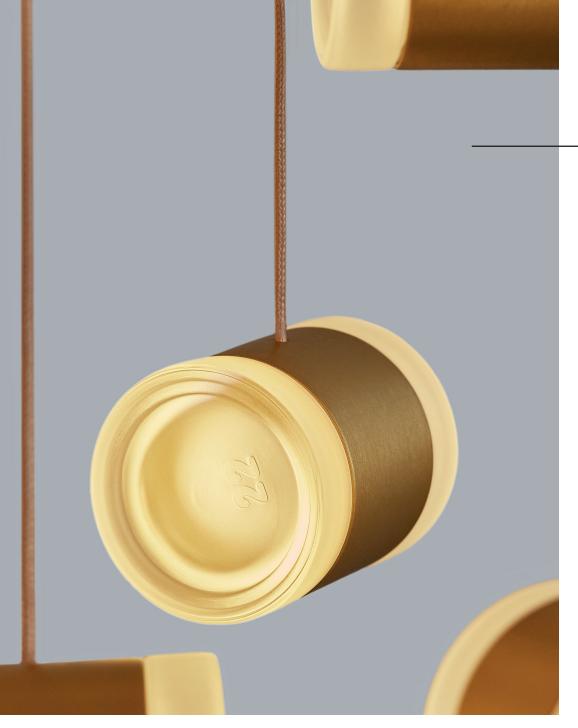

Due to its industrial production, each glass element has a random numbering on the bottom, this visible graphic detail thus reflects its own history of reuse.

The different thicknesses of the glass create different light intensities of the lamps. The 145 dimmable LED light elements are held together by an anodised aluminium centre piece, shimmering in precious matt gold. Attached to thin coaxial cables, the light bodies appear to float. Their orientation is random, only their height is fixed. The different materials and their almost cloud-like arrangement create lively shadows and reflections in the room. This lighting installation is a special production and can be adapted according to customer requirements.