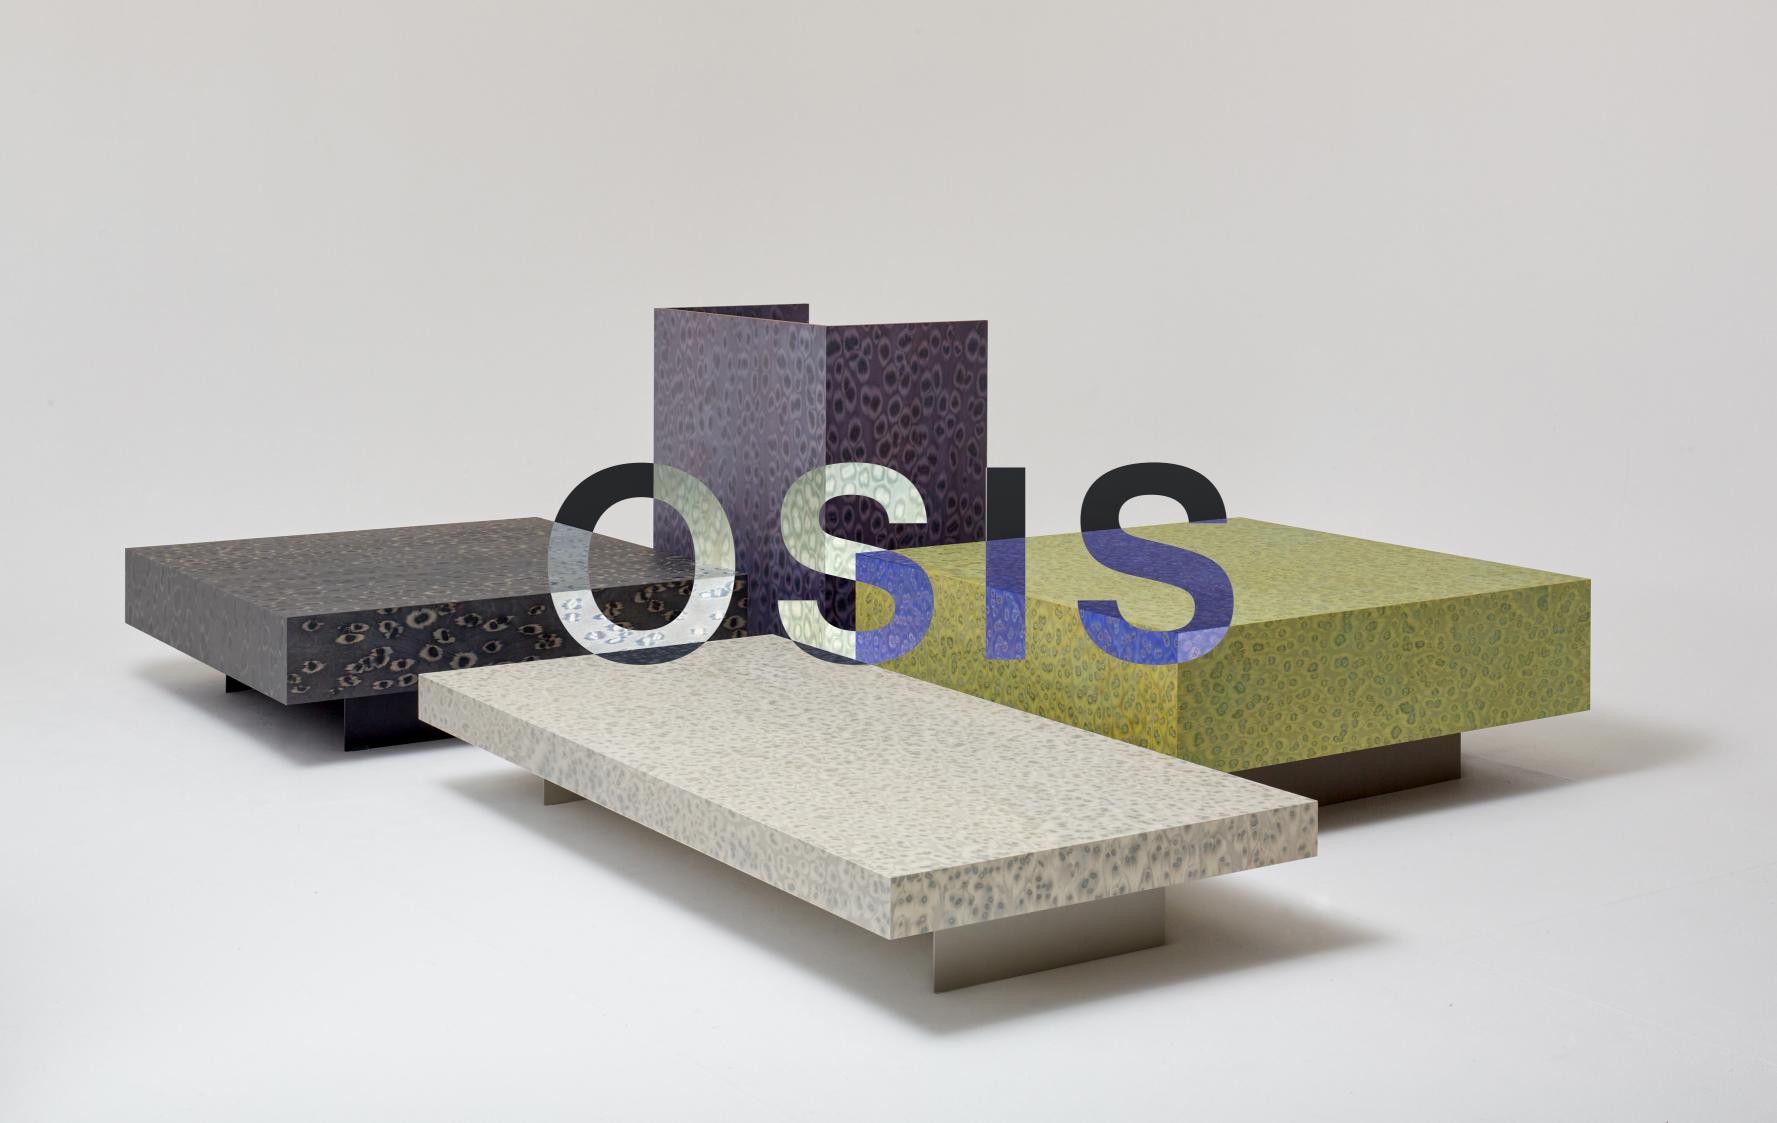

With the new OSIS BLOCK EDITION, which is inspired by the shape of various rectangular bodies and is used as coffee tables or desks, the design duo LLOT LLOV presents the new colours of the OSIS surface. Inspired by the first furniture edition of OSIS these three tables are a further development, which presents the OSIS surface very well with particularly large surfaces, as one can dive into the depths of the pattern when looking at them.

This new family of tables with round tops in OSIS with a veneer edge and matching frame colour, comes in three different sizes, high, midi and low, so there is a suitable table height for every living arrangement. Open compartments under the tabletop offer additional storage space. The steel frame is powder-coated and corresponds with the special OSIS colour patterns in Panther, Pea and Bordeaux.

## ABOUT

| description:         | osis furniture          |  |
|----------------------|-------------------------|--|
| material:            | wood                    |  |
| colours available :  | mouse, lime, yeti, plum |  |
| made in:             | germany                 |  |
| production:          | 100% hand made          |  |
| availability:        | on request              |  |
| year of development: | 2021                    |  |
| design:              | llot llov               |  |
| website:             | www.llotllov.com        |  |