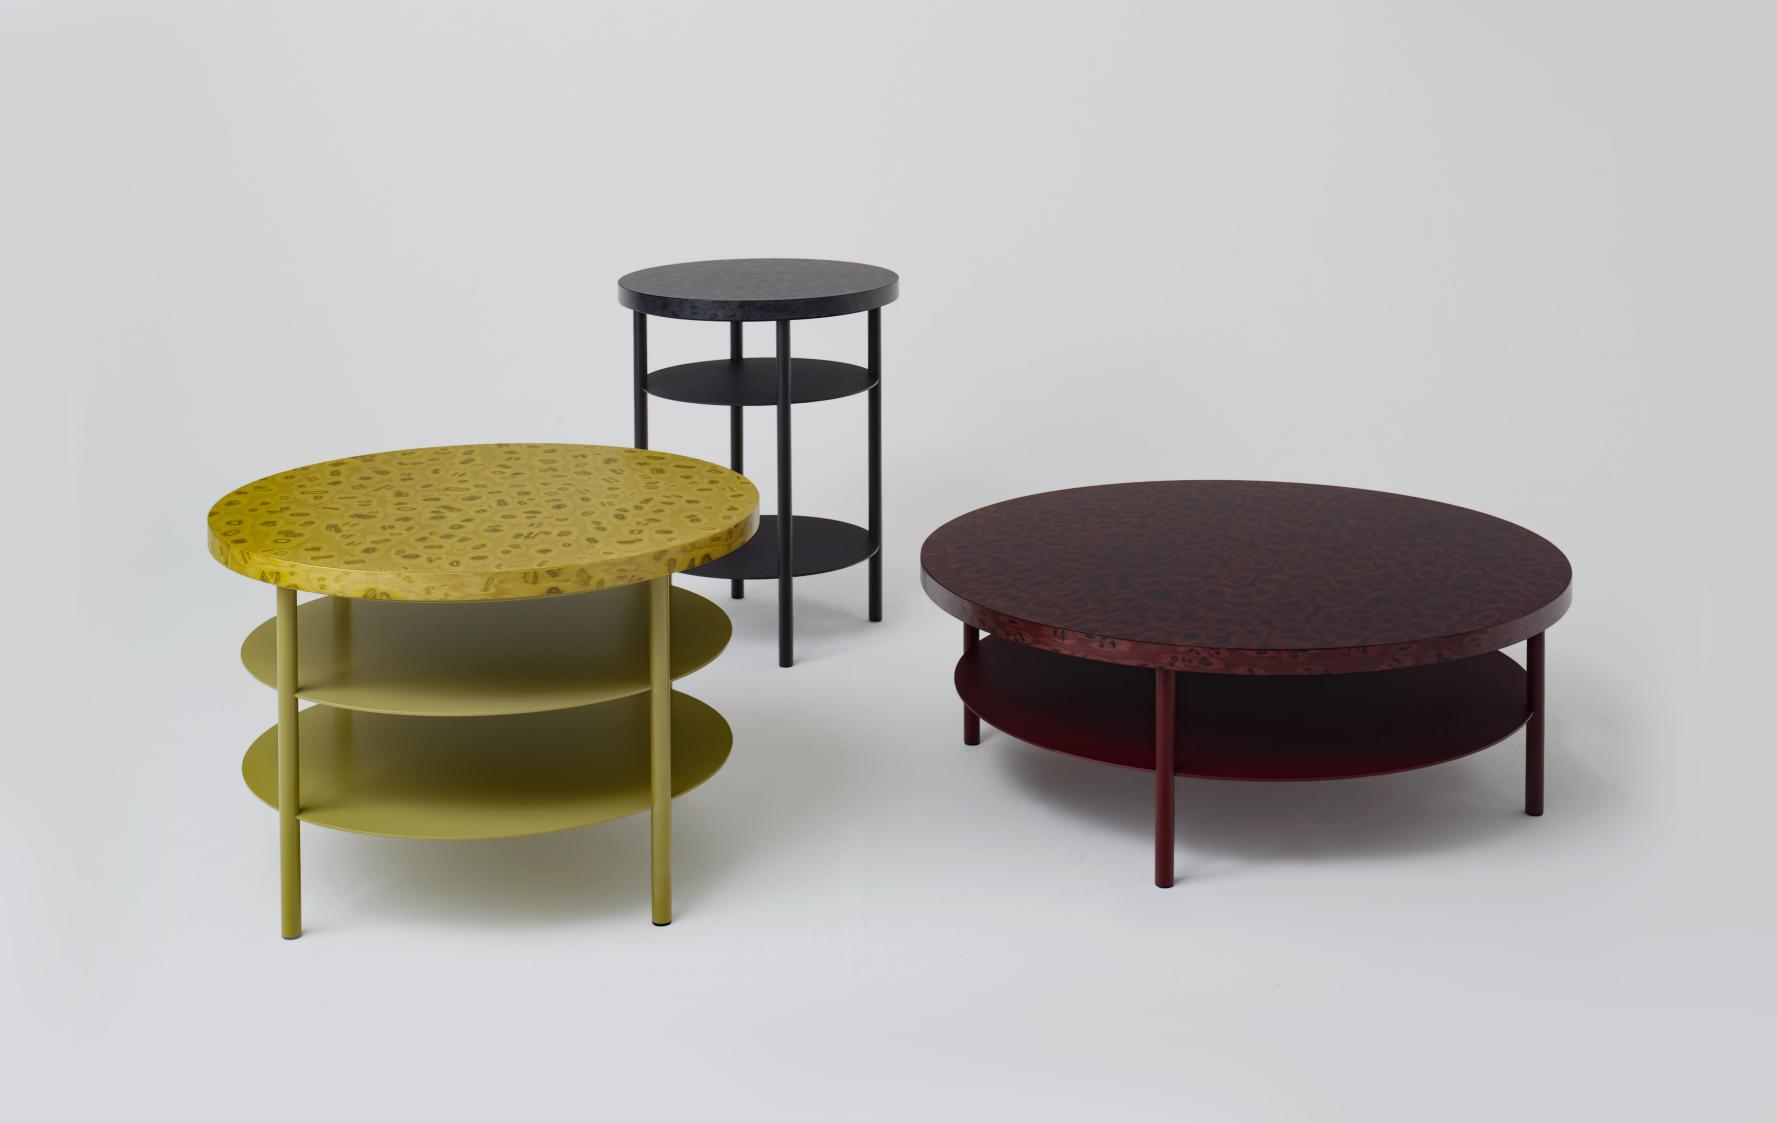

This new family of tables with round tops in OSIS with a veneer edge and matching frame colour, comes in three different sizes, high, midi and low, so there is a suitable table height for every living arrangement. Open compartments under the tabletop offer additional storage space. The steel frame is powder-coated and corresponds with the special OSIS colour patterns in Panther, Pea and Bordeaux.