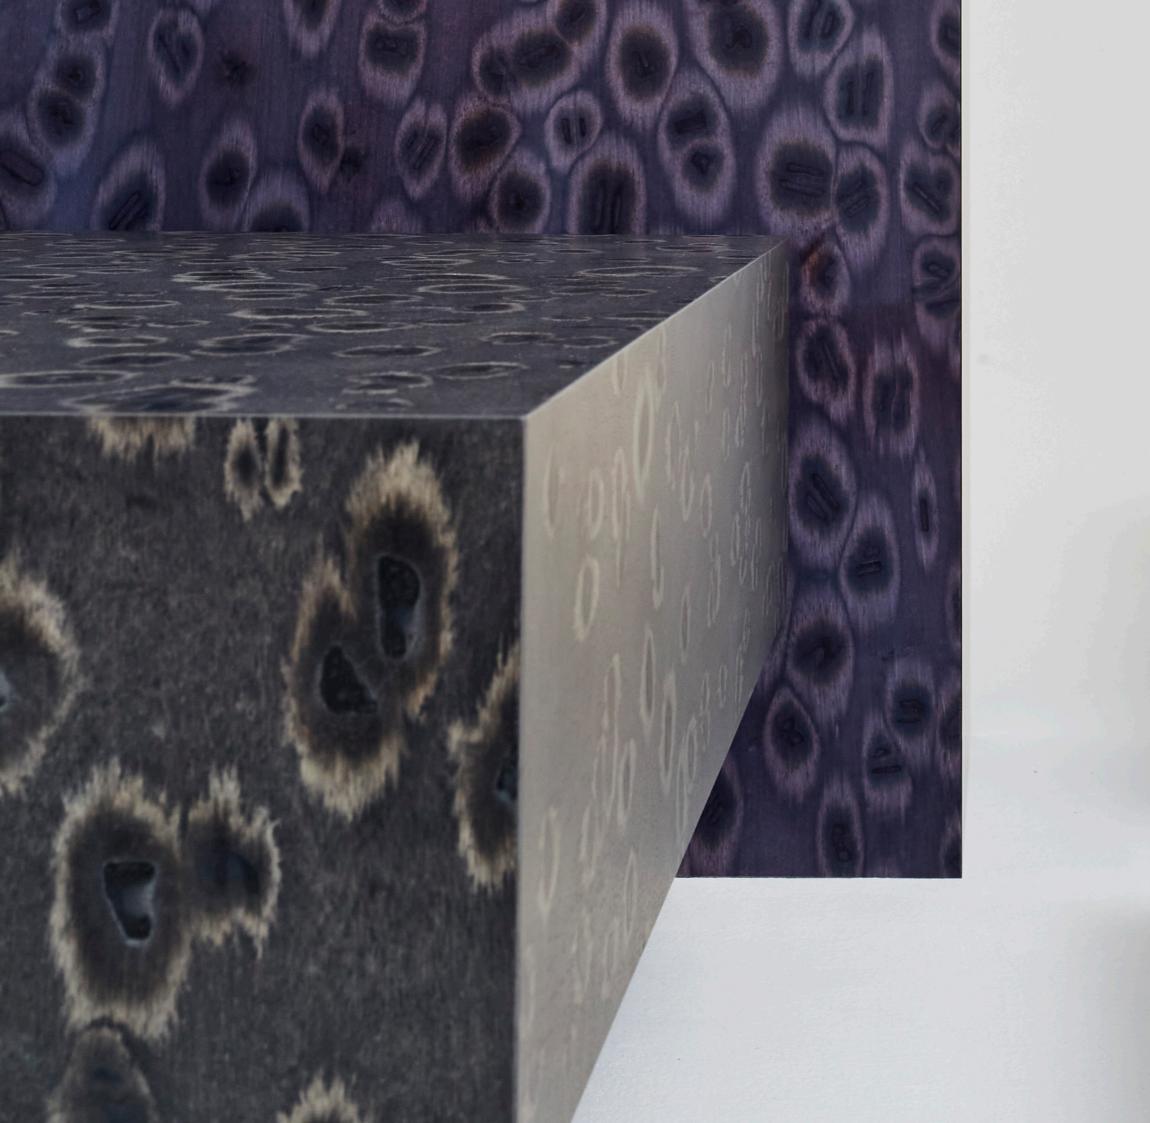

We transferred the effects of osmosis caused by salt onto the wood. The surface is glazed monochrome or multi-colour. Salt is spread on the wet surface in different techniques. Soon the natural process is starting. Salt has the talent to absorb liquids from its surroundings and as well to collect the pigments of the paint.

The results are affected by the kind of salt used, humidity and length of reaction time. A series of experiments shows that big crystals tend to create big rims with strong contrasts, whereas fine crumbs of salt trigger more differentiated patterns with softer gradients. When combined with spruce wood, the salt draws the pigment into the natural flow of the grain, emphasizing the unique features of the original material.

With the new OSIS BLOCK EDITION, which is inspired by the shape of various rectangular bodies and is used as coffee tables or desks, the design duo LLOT LLOV presents the new colours of the OSIS surface. Inspired by the first furniture edition of OSIS these three tables are a further development, which presents the OSIS surface very well with particularly large surfaces, as one can dive into the depths of the pattern when looking at them.