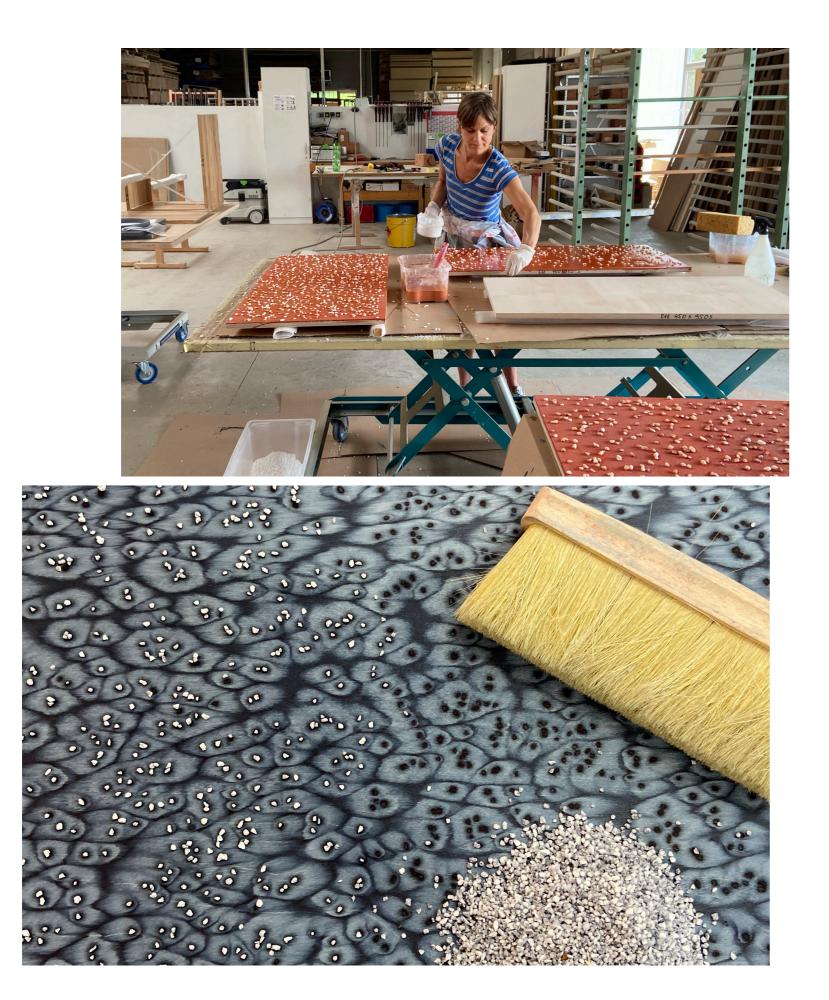

We transferred the effects of osmosis caused by salt onto the wood. The surface is glazed monochrome or multi-colour. Salt is spread on the wet surface in different techniques. Soon the natural process is starting. Salt has the talent to absorb liquids from its surroundings and as well to collect the pigments of the paint.

The results are affected by the kind of salt used, humidity and length of reaction time. A series of experiments shows that big crystals tend to create big rims with strong contrasts, whereas fine crumbs of salt trigger more differentiated patterns with softer gradients. When combined with spruce wood, the salt draws the pigment into the natural flow of the grain, emphasizing the unique features of the original material.