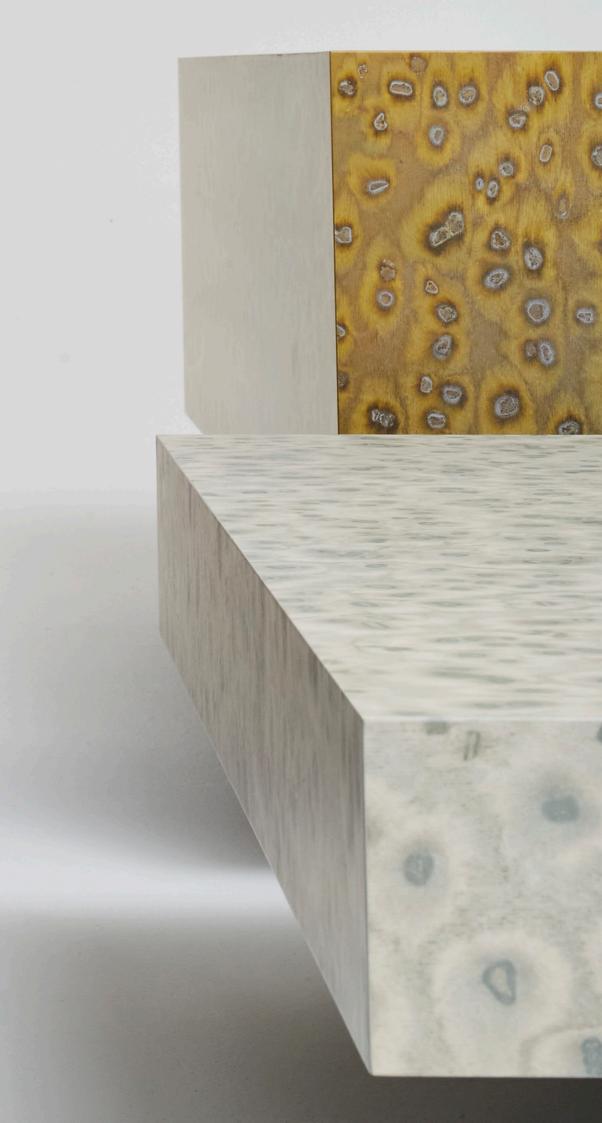

We transferred the effects of osmosis caused by salt onto the wood. The surface is glazed monochrome or multi-colour. Salt is spread on the wet surface in different techniques. Soon the natural process is starting. Salt has the talent to absorb liquids from its surroundings and as well to collect the pigments of the paint.

The results are affected by the kind of salt used, humidity and length of reaction time. A series of experiments shows that big crystals tend to create big rims with strong contrasts, whereas fine crumbs of salt trigger more differentiated patterns with softer gradients. When combined with spruce wood, the salt draws the pigment into the natural flow of the grain, emphasizing the unique features of the original material.

With the new OSIS BLOCK EDITION, which is inspired by the shape of various rectangular bodies and is used as coffee tables or desks, the design duo LLOT LLOV presents the new colours of the OSIS surface. Inspired by the first furniture edition of OSIS these three tables are a further development, which presents the OSIS surface very well with particularly large surfaces, as one can dive into the depths of the pattern when looking at them.