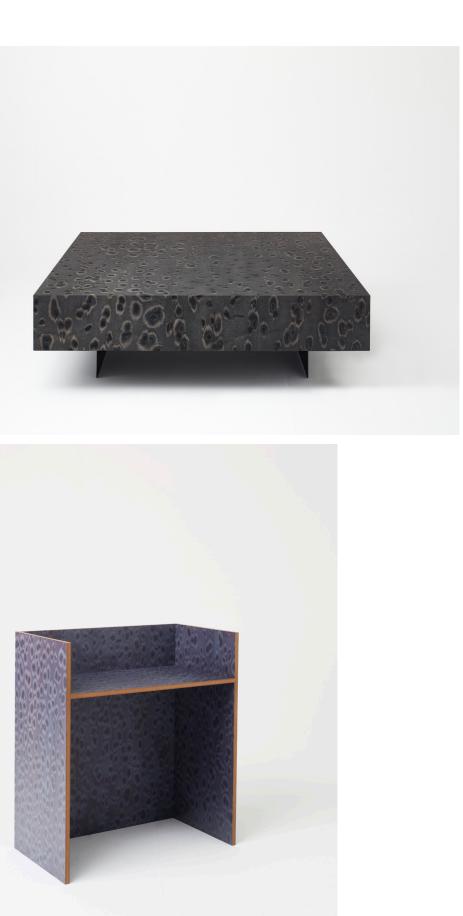

We transferred the effects of osmosis caused by salt onto the wood. The surface is glazed monochrome or multi-colour. Salt is spread on the wet surface in different techniques. Soon the natural process is starting. Salt has the talent to absorb liquids from its surroundings and as well to collect the pigments of the paint.

The results are affected by the kind of salt used, humidity and length of reaction time. A series of experiments shows that big crystals tend to create big rims with strong contrasts, whereas fine crumbs of salt trigger more differentiated patterns with softer gradients. When combined with spruce wood, the salt draws the pigment into the natural flow of the grain, emphasizing the unique features of the original material.

With the new OSIS BLOCK EDITION, which is inspired by the shape of various rectangular bodies and is used as coffee tables or desks, the design duo LLOT LLOV presents the new colours of the OSIS surface. Inspired by the first furniture edition of OSIS these three tables are a further development, which presents the OSIS surface very well with particularly large surfaces, as one can dive into the depths of the pattern when looking at them.

This new family of tables with round tops in OSIS with a veneer edge and matching frame colour, comes in three different sizes, high, midi and low, so there is a suitable table height for every living arrangement. Open compartments under the tabletop offer additional storage space. The steel frame is powder-coated and corresponds with the special OSIS colour patterns in Panther, Pea and Bordeaux.