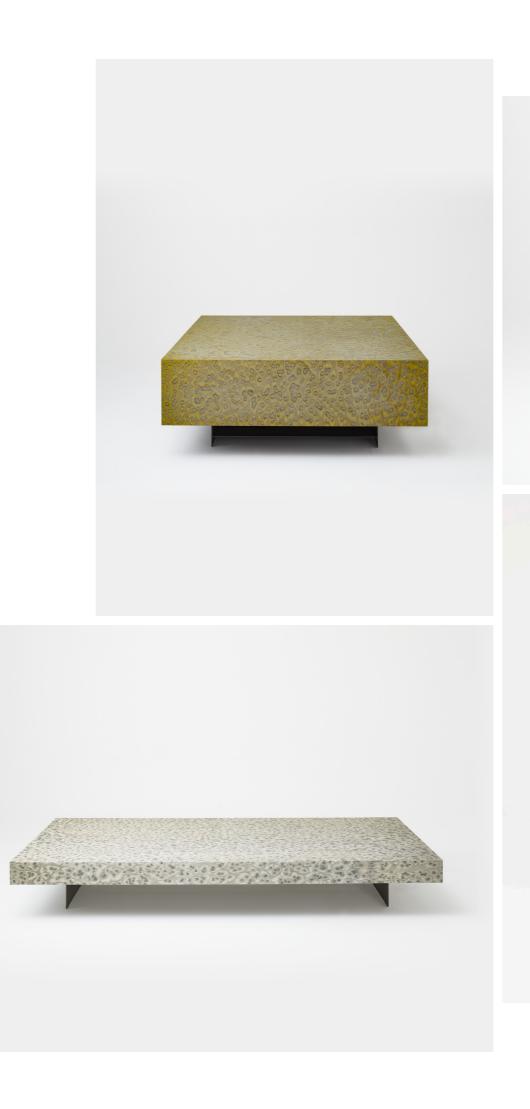

We transferred the effects of osmosis caused by salt onto the wood. The surface is glazed monochrome or multi-colour. Salt is spread on the wet surface in different techniques. Soon the natural process is starting. Salt has the talent to absorb liquids from its surroundings and as well to collect the pigments of the paint.

The results are affected by the kind of salt used, humidity and length of reaction time. A series of experiments shows that big crystals tend to create big rims with strong contrasts, whereas fine crumbs of salt trigger more differentiated patterns with softer gradients. When combined with spruce wood, the salt draws the pigment into the natural flow of the grain, emphasizing the unique features of the original material.

With the new OSIS BLOCK EDITION, which is inspired by the shape of various rectangular bodies and is used as coffee tables or desks, the design duo LLOT LLOV presents the new colours of the OSIS surface. Inspired by the first furniture edition of OSIS these three tables are a further development, which presents the OSIS surface very well with particularly large surfaces, as one can dive into the depths of the pattern when looking at them.

This new family of tables with round tops in OSIS with a veneer edge and matching frame colour, comes in three different sizes, high, midi and low, so there is a suitable table height for every living arrangement. Open compartments under the tabletop offer additional storage space. The steel frame is powder-coated and corresponds with the special OSIS colour patterns in Panther, Pea and Bordeaux.