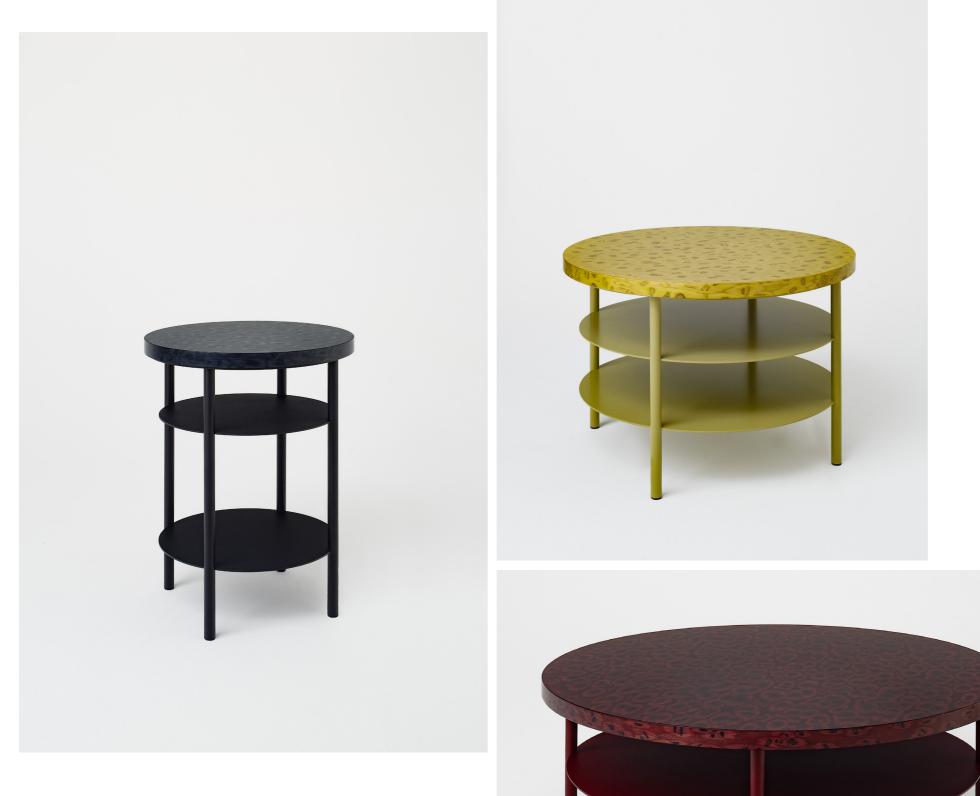

This new family of tables with round tops in OSIS with a veneer edge and matching frame colour, comes in three different sizes, high, midi and low, so there is a suitable table height for every living arrangement. Open compartments under the tabletop offer additional storage space. The steel frame is powder-coated and corresponds with the special OSIS colour patterns in Panther, Pea and Bordeaux.