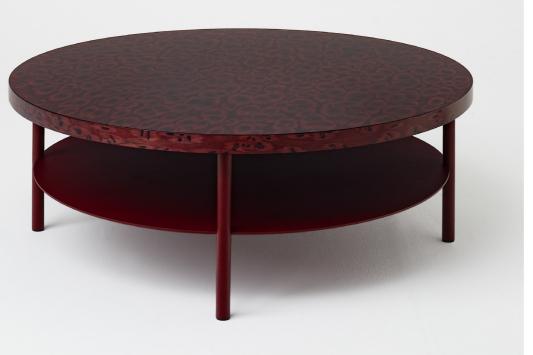

With the new OSIS BLOCK EDITION, which is inspired by the shape of various rectangular bodies and is used as coffee tables or desks, the design duo LLOT LLOV presents the new colours of the OSIS surface. Inspired by the first furniture edition of OSIS these three tables are a further development, which presents the OSIS surface very well with particularly large surfaces, as one can dive into the depths of the pattern when looking at them.

This new family of tables with round tops in OSIS with a veneer edge and matching frame colour, comes in three different sizes, high, midi and low, so there is a suitable table height for every living arrangement. Open compartments under the tabletop offer additional storage space. The steel frame is powder-coated and corresponds with the special OSIS colour patterns in Panther, Pea and Bordeaux.

## PILA pila low 960mm x 334mm 960mm x 334mm 17 kg pila midi 743mm x 493mm 15 kg pila high 510mm x 643mm 10 kg

llot llov ARTWORK SHOP GmbH | Kottbusser Damm 74 | 10967 Berlin | + 49 (0) 30 69 20 55 04 | sales@llotllov.de | www.llotllov.com showroom: BAERCK store | Mulackstraße 12 | 10119 Berlin