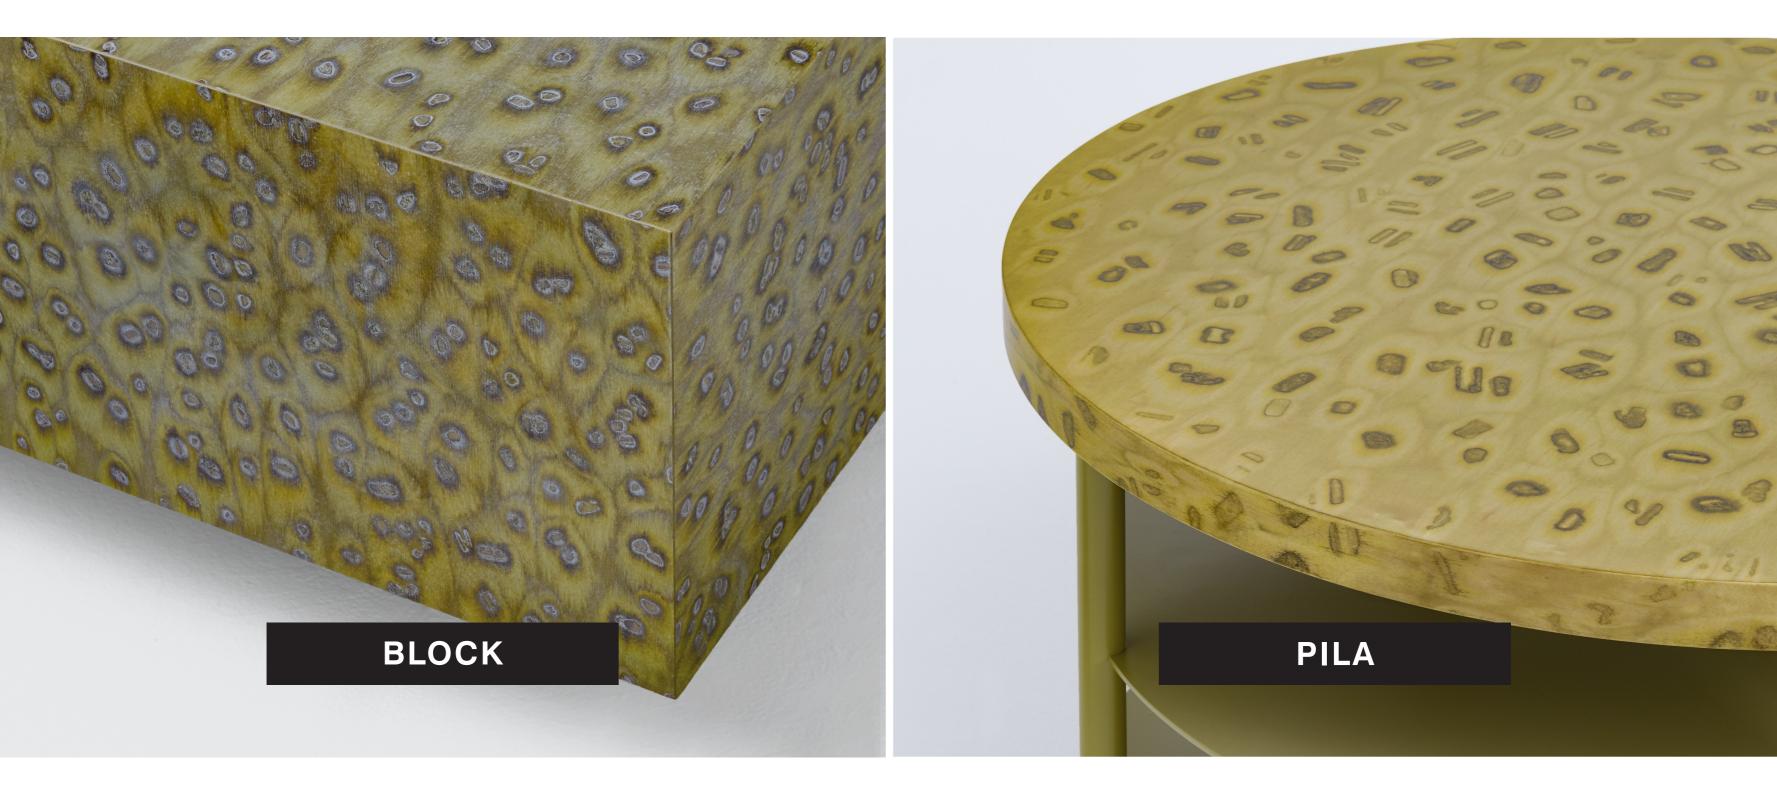

We transferred the effects of osmosis caused by salt onto the wood. The surface is glazed monochrome or multi-colour. Salt is spread on the wet surface in different techniques. Soon the natural process is starting. Salt has the talent to absorb liquids from its surroundings and as well to collect the pigments of the paint.

The results are affected by the kind of salt used, humidity and length of reaction time. A series of experiments shows that big crystals tend to create big rims with strong contrasts, whereas fine crumbs of salt trigger more differentiated patterns with softer gradients. When combined with spruce wood, the salt draws the pigment into the natural flow of the grain, emphasizing the unique features of the original material.

With the new OSIS BLOCK EDITION, which is inspired by the shape of various rectangular bodies and is used as coffee tables or desks, the design duo LLOT LLOV presents the new colours of the OSIS surface. Inspired by the first furniture edition of OSIS these three tables are a further development, which presents the OSIS surface very well with particularly large surfaces, as one can dive into the depths of the pattern when looking at them.

| BLOCK          |                         |               |  |
|----------------|-------------------------|---------------|--|
| furniture:     | block flat              | furniture:    |  |
| measurements:  | 1900mm x 900mm x 269mm  | measurements: |  |
| weight:        | 20 kg                   | weight:       |  |
| pendant light: | block quadrat           | furniture:    |  |
| measurements:  | 1200mm x 1200mm x 369mm | measurements: |  |
| weight:        | 20 kg                   | weight:       |  |
| pendant light: | block quadrat high      | furniture:    |  |
| measurements:  | 1200mm x 1200mm x 469mm | measurements: |  |
| weight:        | 25 kg                   | weight:       |  |
| pendant light: | osis desk               |               |  |
| measurements:  | 1000mm x 900mm x 400mm  |               |  |
| weight:        | 17 kg                   |               |  |

## PILA pila low 960mm x 334mm 960mm x 334mm 17 kg pila midi 743mm x 493mm 15 kg pila high 510mm x 643mm 10 kg

llot llov ARTWORK SHOP GmbH | Kottbusser Damm 74 | 10967 Berlin | + 49 (0) 30 69 20 55 04 | sales@llotllov.de | www.llotllov.com showroom: BAERCK store | Mulackstraße 12 | 10119 Berlin